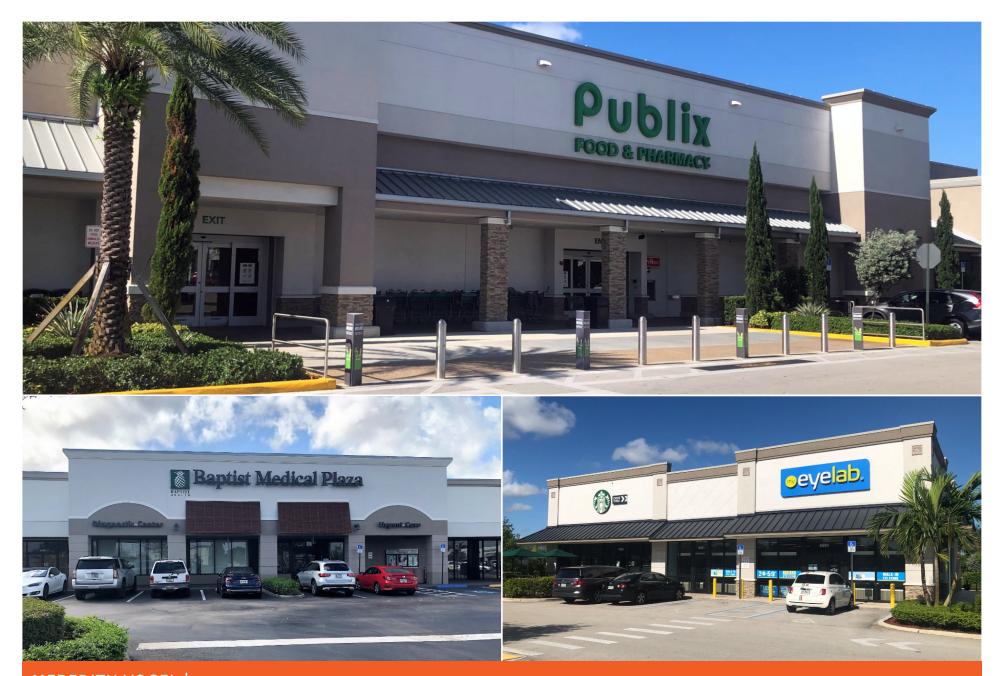

- The Publix recently underwent a complete renovation that upgraded the store both inside and out resulting in an increase of customer traffic to the center.
- Other national retailers at the center include Starbucks, My Eyelab, H&R Block, The UPS Store, Jet's Pizza, and Leslie's Pools.
- All tenants at Davie Shopping Center benefit from combined daily traffic counts of nearly 100,000 vehicles per day as well as convenient ingress and egress on both major thoroughfares.