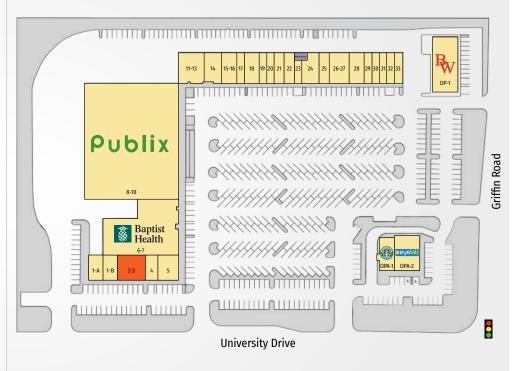

## DAVIE SHOPPING CENTER

| TENANTS                     | UNIT  | SIZE      |
|-----------------------------|-------|-----------|
| Verizon Authorized Retailer | 1A    | 1,435 SF  |
| Ku Kao Thai & Sushi         | 1B    | 1,442 SF  |
| Available                   | 2-3   | 2,750 SF  |
| Davie Advanced Dentistry    | 4     | 1,250 SF  |
| Amerant Bank                | 5     | 2,065 SF  |
| Baptist Outpatient Services | 6-7   | 14,212 SF |
| Publix Super Markets        | 8-10  | 47,113 SF |
| H&R Block                   | 11-13 | 3,000 SF  |
| Champion Zone Fitness       | 14    | 2,082 SF  |
| Dr. Richard A. Norman       | 15-16 | 1,836 SF  |
| MCM Cleaners                | 17    | 918 SF    |
| New Nails                   | 18    | 1,742 SF  |
| Orient Chief                | 19    | 900 SF    |
| Estrella Insurance          | 20    | 915 SF    |
| Supercuts                   | 21    | 1,200 SF  |

| TENANTS                   | UNIT  | SIZE     |
|---------------------------|-------|----------|
| Supplement Warehouse      | 22    | 1,188 SF |
| Raw & Kibble              | 23    | 705 SF   |
| Jet's Pizza               | 24    | 1,900 SF |
| Gran Salon                | 25    | 1,214 SF |
| Leslie's Poolmart         | 26-27 | 2,400 SF |
| A Caruana & Associates    | 28    | 1,782 SF |
| Good Life Organic Kitchen | 29    | 900 SF   |
| The UPS Store             | 30    | 900 SF   |
| Burger Hive               | 31    | 909 SF   |
| Action Health Centers     | 32    | 909 SF   |
| University Podiatry       | 33    | 1,200 SF |
| Big Whiskey's             | OP-1  | 5,500 SF |
| Starbucks                 | OPA-1 | 2,300 SF |
| My Eyelab                 | OPA-2 | 3,220 SF |
|                           |       |          |

Southeast Centers offers best-in-class service and value creation through diligent, return-driven property management, leasing, development, and construction management.

This site plan shows the approximate location, square footage, and configuration of the shopping center and adjacent areas, and is only illustrative of the size and relationship of the stores and common areas generally, all of which are subject to change. The showing of any names of tenants, parking spaces, square footage, curb-cuts or traffic controls shall not be deemed to be a representation or warranty that any tenants will be at the shopping center, the square footage is accurate, or that any parking spaces, curb-cuts or traffic controls do or will continue to exist. Moreover, any demographics set forth in this flyer are for illustrative purposed only and shall not be deemed a representation by Landlord or their accuracy.