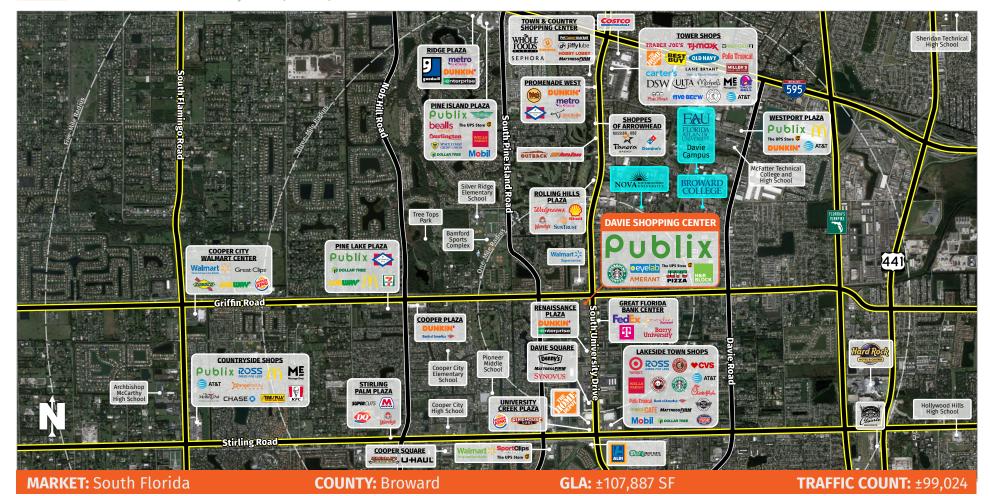

## DAVIE SHOPPING CENTER

DAVIE, FL

4701 South University Drive, Davie, FL 33328

Located on the SW corner of South University Drive and Griffin Road, this
established Publix center is situated in the heart of the Davie
submarket.

- The Publix recently underwent a complete renovation that upgraded the store both inside and out resulting in an increase of customer traffic to the center.
- Other national retailers at the center include Starbucks, My Eyelab, H&R Block, The UPS Store, Jet's Pizza, and Leslie's Pools.
- All tenants at Davie Shopping Center benefit from combined daily traffic counts of nearly 100,000 vehicles per day as well as convenient ingress and egress on both major thoroughfares.