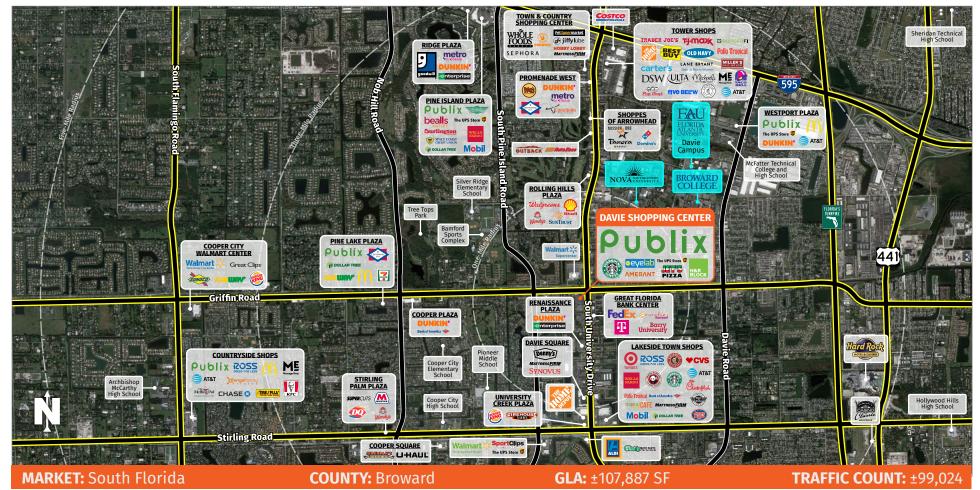

## DAVIE SHOPPING CENTER

DAVIE, FL

4701 South University Drive, Davie, FL 33328

- Plantation

  Plantation

  Plantation

  Power Industry Industry

  FORT LAUDERDALE

  HOLLYWOOD
  INTERNATIONAL AIRPORT

  DAVIE

  SHOPPING

  CENTER

  DAVIE

  SHO
- Located on the SW corner of South University Drive and Griffin Road, this
  established Publix center is situated in the heart of the Davie
  submarket.
- The Publix recently underwent a complete renovation that upgraded the store both inside and out resulting in an increase of customer traffic to the center.
- Other national retailers at the center include Starbucks, My Eyelab, H&R Block, The UPS Store, Jet's Pizza, and Leslie's Pools.
- All tenants at Davie Shopping Center benefit from combined daily traffic counts of nearly 100,000 vehicles per day as well as convenient ingress and egress on both major thoroughfares.