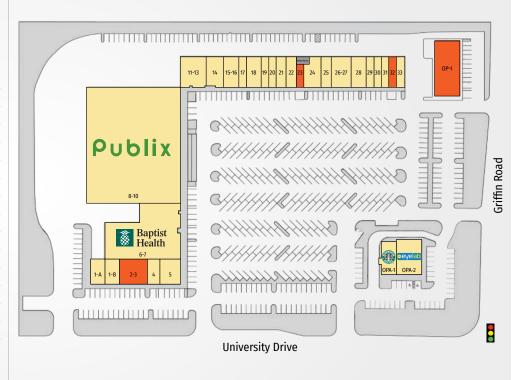

## DAVIE SHOPPING CENTER

| TENANTS                     | UNIT  | SIZE      |
|-----------------------------|-------|-----------|
| Verizon Authorized Retailer | 1A    | 1,435 SF  |
| Ku Kao Thai & Sushi         | 1B    | 1,442 SF  |
| Available                   | 2-3   | 2,750 SF  |
| Davie Advanced Dentistry    | 4     | 1,250 SF  |
| Amerant Bank                | 5     | 2,065 SF  |
| Baptist Outpatient Services | 6-7   | 14,212 SF |
| Publix Super Markets        | 8-10  | 47,113 SF |
| H&R Block                   | 11-13 | 3,000 SF  |
| Champion Zone Fitness       | 14    | 2,082 SF  |
| Dr. Richard A. Norman       | 15-16 | 1,836 SF  |
| MCM Cleaners                | 17    | 918 SF    |
| New Nails                   | 18    | 1,742 SF  |
| Orient Chief                | 19    | 900 SF    |
| Estrella Insurance          | 20    | 915 SF    |
| Supercuts                   | 21    | 1,200 SF  |

| TENANTS                       | UNIT  | SIZE     |
|-------------------------------|-------|----------|
| Supplement Warehouse          | 22    | 1,188 SF |
| Available                     | 23    | 705 SF   |
| Jet's Pizza                   | 24    | 1,900 SF |
| Gran Salon                    | 25    | 1,214 SF |
| Leslie's Poolmart             | 26-27 | 2,400 SF |
| A Caruana & Associates        | 28    | 1,782 SF |
| Good Life Organic Kitchen     | 29    | 900 SF   |
| The UPS Store                 | 30    | 900 SF   |
| Burger Hive                   | 31    | 909 SF   |
| Coming Available              | 32    | 909 SF   |
| University Podiatry           | 33    | 1,200 SF |
| Available (Former Restaurant) | OP-1  | 5,500 SF |
| Starbucks                     | OPA-1 | 2,300 SF |
| My Eyelab                     | OPA-2 | 3,220 SF |

Southeast Centers offers best-in-class service and value creation through diligent, return-driven property management, leasing, development, and construction management.

This site plan shows the approximate location, square footage, and configuration of the shopping center and adjacent areas, and is only illustrative of the size and relationship of the stores and common areas generally, all of which are subject to change. The showing of any names of tenants, parking spaces, square footage, curb-cuts or traffic controls shall not be deemed to be a representation or warranty that any tenants will be at the shopping center, the square footage is accurate, or that any parking spaces, curb-cuts or traffic controls do or will continue to exist. Moreover, any demographics set forth in this flyer are for illustrative purposed only and shall not be deemed a representation by Landlord or their accuracy.