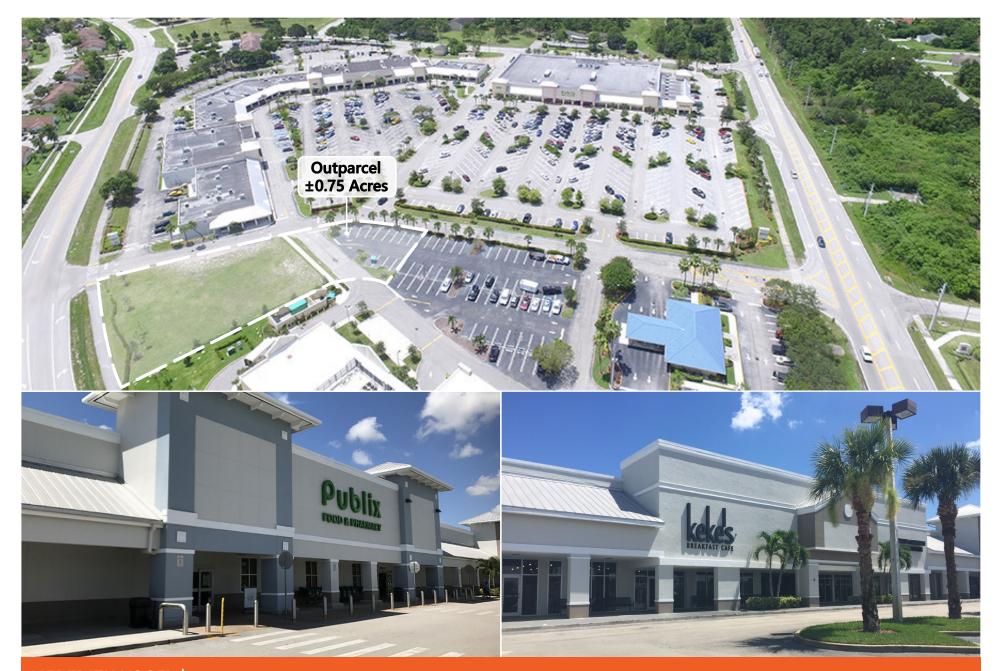

| Florida Community<br>Health         U105         3,813 SF           Thrift Boutique         U106-U108         4,187 SF           CareNet Treasure Coast         62         1,525 SF           Available         64         1,345 SF           Next Level Insurance         68         1,648 SF           Chinatown Restaurant         70         1,324 SF           Available         73         1,150 SF           Publix Super Markets         E         54,340 SF           Metro PCS         E101         1,350 SF           Town Jewelers         E103         900 SF           Available         E104         900 SF                                                                                                                                                                           |                         |            |             |
|------------------------------------------------------------------------------------------------------------------------------------------------------------------------------------------------------------------------------------------------------------------------------------------------------------------------------------------------------------------------------------------------------------------------------------------------------------------------------------------------------------------------------------------------------------------------------------------------------------------------------------------------------------------------------------------------------------------------------------------------------------------------------------------------------|-------------------------|------------|-------------|
| Keke's Breakfast Café         U103- U104         1,256 SF           Florida Community         U105         3,813 SF           Health         U106-U108         4,187 SF           CareNet Treasure Coast         62         1,525 SF           Available         64         1,345 SF           Next Level Insurance         68         1,648 SF           Chinatown Restaurant         70         1,324 SF           Available         73         1,150 SF           Publix Super Markets         E         54,340 SF           Metro PCS         E101         1,350 SF           Town Jewelers         E103         900 SF           Available         E104         900 SF           The Boutique Hair Salon         E105         900 SF           Leslie's Pool Mart         E106         2,700 SF | TENANTS                 | UNIT       | SIZE        |
| Florida Community<br>Health         U105         3,813 SF           Thrift Boutique         U106-U108         4,187 SF           CareNet Treasure Coast         62         1,525 SF           Available         64         1,345 SF           Next Level Insurance         68         1,648 SF           Chinatown Restaurant         70         1,324 SF           Available         73         1,150 SF           Publix Super Markets         E         54,340 SF           Metro PCS         E101         1,350 SF           Town Jewelers         E103         900 SF           Available         E104         900 SF           The Boutique Hair Salon         E105         900 SF           Leslie's Pool Mart         E106         2,700 SF                                                  | Available               | U102       | 1,256 SF    |
| Health         0105         3,813 SF           Thrift Boutique         U106-U108         4,187 SF           CareNet Treasure Coast         62         1,525 SF           Available         64         1,345 SF           Next Level Insurance         68         1,648 SF           Chinatown Restaurant         70         1,324 SF           Available         73         1,150 SF           Publix Super Markets         E         54,340 SF           Metro PCS         E101         1,350 SF           Town Jewelers         E103         900 SF           Available         E104         900 SF           The Boutique Hair Salon         E105         900 SF           Leslie's Pool Mart         E106         2,700 SF                                                                       | Keke's Breakfast Café   | U103- U104 | 1,256 SF    |
| CareNet Treasure Coast         62         1,525 SF           Available         64         1,345 SF           Next Level Insurance         68         1,648 SF           Chinatown Restaurant         70         1,324 SF           Available         73         1,150 SF           Publix Super Markets         E         54,340 SF           Metro PCS         E101         1,350 SF           Town Jewelers         E103         900 SF           Available         E104         900 SF           The Boutique Hair Salon         E105         900 SF           Leslie's Pool Mart         E106         2,700 SF                                                                                                                                                                                   |                         | U105       | 3,813 SF    |
| Available         64         1,345 SF           Next Level Insurance         68         1,648 SF           Chinatown Restaurant         70         1,324 SF           Available         73         1,150 SF           Publix Super Markets         E         54,340 SF           Metro PCS         E101         1,350 SF           Town Jewelers         E103         900 SF           Available         E104         900 SF           The Boutique Hair Salon         E105         900 SF           Leslie's Pool Mart         E106         2,700 SF                                                                                                                                                                                                                                                | Thrift Boutique         | U106-U108  | 4,187 SF    |
| Next Level Insurance         68         1,648 SF           Chinatown Restaurant         70         1,324 SF           Available         73         1,150 SF           Publix Super Markets         E         54,340 SF           Metro PCS         E101         1,350 SF           Town Jewelers         E103         900 SF           Available         E104         900 SF           The Boutique Hair Salon         E105         900 SF           Leslie's Pool Mart         E106         2,700 SF                                                                                                                                                                                                                                                                                                | CareNet Treasure Coast  | 62         | 1,525 SF    |
| Chinatown Restaurant         70         1,324 SF           Available         73         1,150 SF           Publix Super Markets         E         54,340 SF           Metro PCS         E101         1,350 SF           Town Jewelers         E103         900 SF           Available         E104         900 SF           The Boutique Hair Salon         E105         900 SF           Leslie's Pool Mart         E106         2,700 SF                                                                                                                                                                                                                                                                                                                                                           | Available               | 64         | 1,345 SF    |
| Available         73         1,150 SF           Publix Super Markets         E         54,340 SF           Metro PCS         E101         1,350 SF           Town Jewelers         E103         900 SF           Available         E104         900 SF           The Boutique Hair Salon         E105         900 SF           Leslie's Pool Mart         E106         2,700 SF                                                                                                                                                                                                                                                                                                                                                                                                                      | Next Level Insurance    | 68         | 1,648 SF    |
| Publix Super Markets         E         54,340 SF           Metro PCS         E101         1,350 SF           Town Jewelers         E103         900 SF           Available         E104         900 SF           The Boutique Hair Salon         E105         900 SF           Leslie's Pool Mart         E106         2,700 SF                                                                                                                                                                                                                                                                                                                                                                                                                                                                      | Chinatown Restaurant    | 70         | 1,324 SF    |
| Metro PCS         E101         1,350 SF           Town Jewelers         E103         900 SF           Available         E104         900 SF           The Boutique Hair Salon         E105         900 SF           Leslie's Pool Mart         E106         2,700 SF                                                                                                                                                                                                                                                                                                                                                                                                                                                                                                                                 | Available               | 73         | 1,150 SF    |
| Town Jewelers E103 900 SF  Available E104 900 SF  The Boutique Hair Salon E105 900 SF  Leslie's Pool Mart E106 2,700 SF                                                                                                                                                                                                                                                                                                                                                                                                                                                                                                                                                                                                                                                                              | Publix Super Markets    | Е          | 54,340 SF   |
| Available E104 900 SF The Boutique Hair Salon E105 900 SF Leslie's Pool Mart E106 2,700 SF                                                                                                                                                                                                                                                                                                                                                                                                                                                                                                                                                                                                                                                                                                           | Metro PCS               | E101       | 1,350 SF    |
| The Boutique Hair Salon E105 900 SF Leslie's Pool Mart E106 2,700 SF                                                                                                                                                                                                                                                                                                                                                                                                                                                                                                                                                                                                                                                                                                                                 | Town Jewelers           | E103       | 900 SF      |
| Leslie's Pool Mart E106 2,700 SF                                                                                                                                                                                                                                                                                                                                                                                                                                                                                                                                                                                                                                                                                                                                                                     | Available               | E104       | 900 SF      |
|                                                                                                                                                                                                                                                                                                                                                                                                                                                                                                                                                                                                                                                                                                                                                                                                      | The Boutique Hair Salon | E105       | 900 SF      |
| Available Outparcel ±0.75 Acres                                                                                                                                                                                                                                                                                                                                                                                                                                                                                                                                                                                                                                                                                                                                                                      | Leslie's Pool Mart      | E106       | 2,700 SF    |
|                                                                                                                                                                                                                                                                                                                                                                                                                                                                                                                                                                                                                                                                                                                                                                                                      | Available               | Outparcel  | ±0.75 Acres |