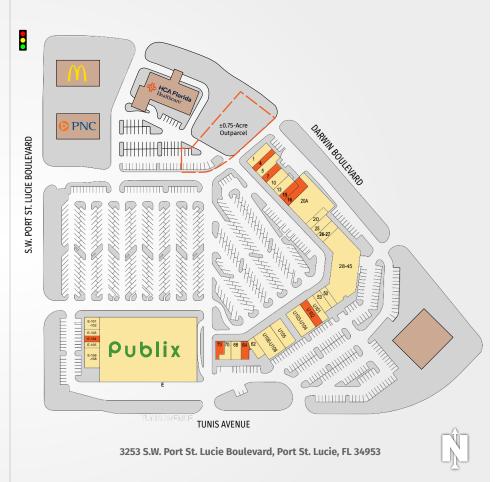

## DARWIN SQUARE

| TENANTS                    | UNIT  | SIZE      |
|----------------------------|-------|-----------|
| Wingstop                   | 1     | 2,000 SF  |
| Available                  | 4     | 1,195 SF  |
| Massimo's Pizza            | 5     | 1,910 SF  |
| Available                  | 7     | 1,239 SF  |
| Chocolate Shoppe           | 10    | 1,860 SF  |
| H&R Block                  | 13    | 1,549 SF  |
| Available                  | 15    | 1,488 SF  |
| Available                  | 16    | 1,662 SF  |
| Pet Supplies Plus          | 20A   | 8,492 SF  |
| Comp Liquors               | 20    | 1,858 SF  |
| Jose A. Sarasola Dentistry | 25    | 1,550 SF  |
| DC & Y Nails               | 26-27 | 1,859 SF  |
| Planet Fitness             | 28-45 | 14,385 SF |
| Mane Design Haircuts       | 50    | 1,239 SF  |
| Expedition Chiropractic    | 53    | 1,550 SF  |
| Kaede Hibachi              | U101  | 1,675 SF  |
|                            |       |           |

| Florida Community<br>Health         U105         3,813 SF           Thrift Boutique         U106-U108         4,187 SF           CareNet Treasure Coast         62         1,525 SF           Available         64         1,345 SF           Next Level Insurance         68         1,648 SF           Chinatown Restaurant         70         1,324 SF           Available         73         1,150 SF           Publix Super Markets         E         54,340 SF           Metro PCS         E101         1,350 SF           Town Jewelers         E103         900 SF           Available         E104         900 SF                                                                                                                                                                           |                         |            |             |
|------------------------------------------------------------------------------------------------------------------------------------------------------------------------------------------------------------------------------------------------------------------------------------------------------------------------------------------------------------------------------------------------------------------------------------------------------------------------------------------------------------------------------------------------------------------------------------------------------------------------------------------------------------------------------------------------------------------------------------------------------------------------------------------------------|-------------------------|------------|-------------|
| Keke's Breakfast Café         U103- U104         1,256 SF           Florida Community         U105         3,813 SF           Health         U106-U108         4,187 SF           CareNet Treasure Coast         62         1,525 SF           Available         64         1,345 SF           Next Level Insurance         68         1,648 SF           Chinatown Restaurant         70         1,324 SF           Available         73         1,150 SF           Publix Super Markets         E         54,340 SF           Metro PCS         E101         1,350 SF           Town Jewelers         E103         900 SF           Available         E104         900 SF           The Boutique Hair Salon         E105         900 SF           Leslie's Pool Mart         E106         2,700 SF | TENANTS                 | UNIT       | SIZE        |
| Florida Community<br>Health         U105         3,813 SF           Thrift Boutique         U106-U108         4,187 SF           CareNet Treasure Coast         62         1,525 SF           Available         64         1,345 SF           Next Level Insurance         68         1,648 SF           Chinatown Restaurant         70         1,324 SF           Available         73         1,150 SF           Publix Super Markets         E         54,340 SF           Metro PCS         E101         1,350 SF           Town Jewelers         E103         900 SF           Available         E104         900 SF           The Boutique Hair Salon         E105         900 SF           Leslie's Pool Mart         E106         2,700 SF                                                  | Available               | U102       | 1,256 SF    |
| Health         0105         3,813 SF           Thrift Boutique         U106-U108         4,187 SF           CareNet Treasure Coast         62         1,525 SF           Available         64         1,345 SF           Next Level Insurance         68         1,648 SF           Chinatown Restaurant         70         1,324 SF           Available         73         1,150 SF           Publix Super Markets         E         54,340 SF           Metro PCS         E101         1,350 SF           Town Jewelers         E103         900 SF           Available         E104         900 SF           The Boutique Hair Salon         E105         900 SF           Leslie's Pool Mart         E106         2,700 SF                                                                       | Keke's Breakfast Café   | U103- U104 | 1,256 SF    |
| CareNet Treasure Coast         62         1,525 SF           Available         64         1,345 SF           Next Level Insurance         68         1,648 SF           Chinatown Restaurant         70         1,324 SF           Available         73         1,150 SF           Publix Super Markets         E         54,340 SF           Metro PCS         E101         1,350 SF           Town Jewelers         E103         900 SF           Available         E104         900 SF           The Boutique Hair Salon         E105         900 SF           Leslie's Pool Mart         E106         2,700 SF                                                                                                                                                                                   |                         | U105       | 3,813 SF    |
| Available         64         1,345 SF           Next Level Insurance         68         1,648 SF           Chinatown Restaurant         70         1,324 SF           Available         73         1,150 SF           Publix Super Markets         E         54,340 SF           Metro PCS         E101         1,350 SF           Town Jewelers         E103         900 SF           Available         E104         900 SF           The Boutique Hair Salon         E105         900 SF           Leslie's Pool Mart         E106         2,700 SF                                                                                                                                                                                                                                                | Thrift Boutique         | U106-U108  | 4,187 SF    |
| Next Level Insurance         68         1,648 SF           Chinatown Restaurant         70         1,324 SF           Available         73         1,150 SF           Publix Super Markets         E         54,340 SF           Metro PCS         E101         1,350 SF           Town Jewelers         E103         900 SF           Available         E104         900 SF           The Boutique Hair Salon         E105         900 SF           Leslie's Pool Mart         E106         2,700 SF                                                                                                                                                                                                                                                                                                | CareNet Treasure Coast  | 62         | 1,525 SF    |
| Chinatown Restaurant         70         1,324 SF           Available         73         1,150 SF           Publix Super Markets         E         54,340 SF           Metro PCS         E101         1,350 SF           Town Jewelers         E103         900 SF           Available         E104         900 SF           The Boutique Hair Salon         E105         900 SF           Leslie's Pool Mart         E106         2,700 SF                                                                                                                                                                                                                                                                                                                                                           | Available               | 64         | 1,345 SF    |
| Available         73         1,150 SF           Publix Super Markets         E         54,340 SF           Metro PCS         E101         1,350 SF           Town Jewelers         E103         900 SF           Available         E104         900 SF           The Boutique Hair Salon         E105         900 SF           Leslie's Pool Mart         E106         2,700 SF                                                                                                                                                                                                                                                                                                                                                                                                                      | Next Level Insurance    | 68         | 1,648 SF    |
| Publix Super Markets         E         54,340 SF           Metro PCS         E101         1,350 SF           Town Jewelers         E103         900 SF           Available         E104         900 SF           The Boutique Hair Salon         E105         900 SF           Leslie's Pool Mart         E106         2,700 SF                                                                                                                                                                                                                                                                                                                                                                                                                                                                      | Chinatown Restaurant    | 70         | 1,324 SF    |
| Metro PCS         E101         1,350 SF           Town Jewelers         E103         900 SF           Available         E104         900 SF           The Boutique Hair Salon         E105         900 SF           Leslie's Pool Mart         E106         2,700 SF                                                                                                                                                                                                                                                                                                                                                                                                                                                                                                                                 | Available               | 73         | 1,150 SF    |
| Town Jewelers E103 900 SF  Available E104 900 SF  The Boutique Hair Salon E105 900 SF  Leslie's Pool Mart E106 2,700 SF                                                                                                                                                                                                                                                                                                                                                                                                                                                                                                                                                                                                                                                                              | Publix Super Markets    | Е          | 54,340 SF   |
| Available E104 900 SF The Boutique Hair Salon E105 900 SF Leslie's Pool Mart E106 2,700 SF                                                                                                                                                                                                                                                                                                                                                                                                                                                                                                                                                                                                                                                                                                           | Metro PCS               | E101       | 1,350 SF    |
| The Boutique Hair Salon E105 900 SF Leslie's Pool Mart E106 2,700 SF                                                                                                                                                                                                                                                                                                                                                                                                                                                                                                                                                                                                                                                                                                                                 | Town Jewelers           | E103       | 900 SF      |
| Leslie's Pool Mart E106 2,700 SF                                                                                                                                                                                                                                                                                                                                                                                                                                                                                                                                                                                                                                                                                                                                                                     | Available               | E104       | 900 SF      |
|                                                                                                                                                                                                                                                                                                                                                                                                                                                                                                                                                                                                                                                                                                                                                                                                      | The Boutique Hair Salon | E105       | 900 SF      |
| Available Outparcel ±0.75 Acres                                                                                                                                                                                                                                                                                                                                                                                                                                                                                                                                                                                                                                                                                                                                                                      | Leslie's Pool Mart      | E106       | 2,700 SF    |
|                                                                                                                                                                                                                                                                                                                                                                                                                                                                                                                                                                                                                                                                                                                                                                                                      | Available               | Outparcel  | ±0.75 Acres |

Southeast Centers offers best-in-class service and value creation through diligent, return-driven property management, leasing, development, and construction management.

This site plan shows the approximate location, square footage, and configuration of the shopping center and adjacent areas, and is only illustrative of the size and relationship of the stores and common areas generally, all of which are subject to change. The showing of any names of tenants, parking spaces, square footage, curb-cuts or traffic controls shall not be deemed to be a representation or warranty that any tenants will be at the shopping center, the square footage is accurate, or that any parking spaces, curb-cuts or traffic controls do or will continue to exist. Moreover, any demographics set forth in this flyer are for illustrative purposed only and shall not be deemed a representation by Landlord or their accuracy.