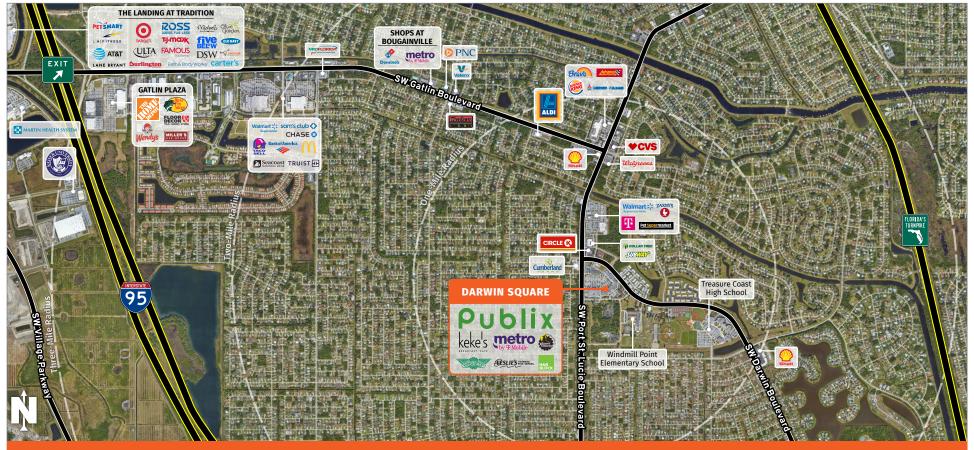

## DARWIN SQUARE

## PORT ST. LUCIE, FL

3253 S.W. Port St. Lucie Boulevard, Port St. Lucie, FL 34953

**MARKET:** Treasure Coast

**COUNTY:** St. Lucie

**GLA:** ±127,918 SF

**TRAFFIC COUNT:** ±20,794

- This bustling center is located at the intersection of SW Port St. Lucie
   Boulevard and Darwin Boulevard in the city of Port St. Lucie.
- The center features a collection of national and regional anchor tenants including Publix Supermarket, Planet Fitness, and Pet Supplies Plus.
- Darwin Square is centrally situated in a densely populated residential area providing an abundant and captive customer base.
- Additional national and franchise tenants at the center include H&R Block, Leslie's Pools, Metro by T-Mobile, and Wingstop