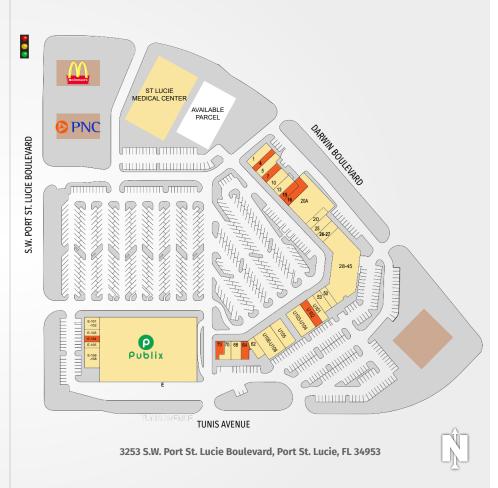

## DARWIN SQUARE

| TENANTS                    | UNIT  | SIZE      |
|----------------------------|-------|-----------|
| Wingstop                   | 1     | 2,000 SF  |
| Available                  | 4     | 1,195 SF  |
| Massimo's Pizza            | 5     | 1,910 SF  |
| Available                  | 7     | 1,239 SF  |
| Chocolate Shoppe           | 10    | 1,860 SF  |
| H&R Block                  | 13    | 1,549 SF  |
| Available                  | 15    | 1,488 SF  |
| Available                  | 16    | 1,662 SF  |
| Pet Supplies Plus          | 20A   | 8,492 SF  |
| Comp Liquors               | 20    | 1,858 SF  |
| Jose A. Sarasola Dentistry | 25    | 1,550 SF  |
| DC & Y Nails               | 26-27 | 1,859 SF  |
| Planet Fitness             | 28-45 | 14,385 SF |
| Mane Design Haircuts       | 50    | 1,239 SF  |
| Expedition Chiropractic    | 53    | 1,550 SF  |
| Kaede Hibachi              | U101  | 1,675 SF  |

| TENANTS                  | UNIT       | SIZE      |
|--------------------------|------------|-----------|
| Available                | U102       | 1,256 SF  |
| Keke's Breakfast Café    | U103- U104 | 1,256 SF  |
| Florida Community Health | U105       | 3,813 SF  |
| Thrift Boutique          | U106-U108  | 4,187 SF  |
| CareNet Treasure Coast   | 62         | 1,525 SF  |
| Available                | 64         | 1,345 SF  |
| Next Level Insurance     | 68         | 1,648 SF  |
| Chinatown Restaurant     | 70         | 1,324 SF  |
| Available                | 73         | 1,150 SF  |
| Publix Super Markets     | Е          | 54,340 SF |
| Metro PCS                | E101       | 1,350 SF  |
| Town Jewelers            | E103       | 900 SF    |
| Available                | E104       | 900 SF    |
| The Boutique Hair Salon  | E105       | 900 SF    |
| Leslie's Pool Mart       | E106       | 2,700 SF  |
|                          |            |           |

Southeast Centers offers best-in-class service and value creation through diligent, return-driven property management, leasing, development, and construction management.

This site plan shows the approximate location, square footage, and configuration of the shopping center and adjacent areas, and is only illustrative of the size and relationship of the stores and common areas generally, all of which are subject to change. The showing of any names of tenants, parking spaces, square footage, curb-cuts or traffic controls shall not be deemed to be a representation or warranty that any tenants will be at the shopping center, the square footage is accurate, or that any parking spaces, curb-cuts or traffic controls do or will continue to exist. Moreover, any demographics set forth in this flyer are for illustrative purposed only and shall not be deemed a representation by Landlord or their accuracy.