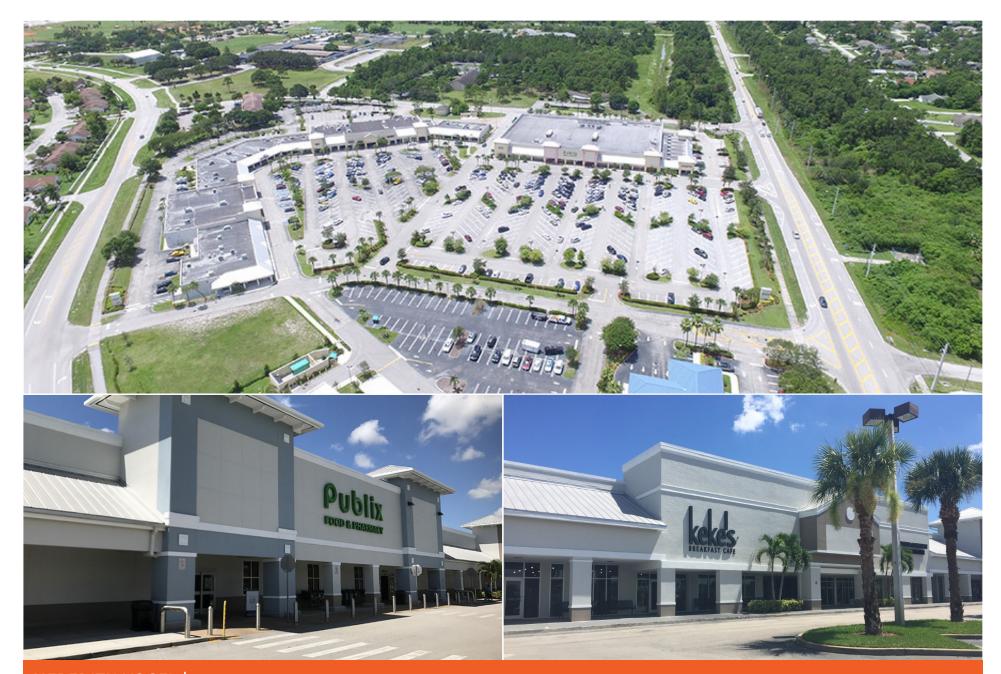

## DARWIN SQUARE

## PORT ST. LUCIE, FL

3253 S.W. Port St. Lucie Boulevard, Port St. Lucie, FL 34953

**MARKET:** Treasure Coast

**COUNTY:** St. Lucie

**GLA:** ±127,918 SF

**TRAFFIC COUNT:** ±20,794

- This bustling center is located at the intersection of SW Port St. Lucie
  Boulevard and Darwin Boulevard in the city of Port St. Lucie.
- The center features a collection of national and regional anchor tenants including Publix Supermarket, Planet Fitness, and Pet Supplies Plus.
- Darwin Square is centrally situated in a densely populated residential area providing an abundant and captive customer base.
- Additional national and franchise tenants at the center include H&R Block, Leslie's Pools, Metro by T-Mobile, and Wingstop