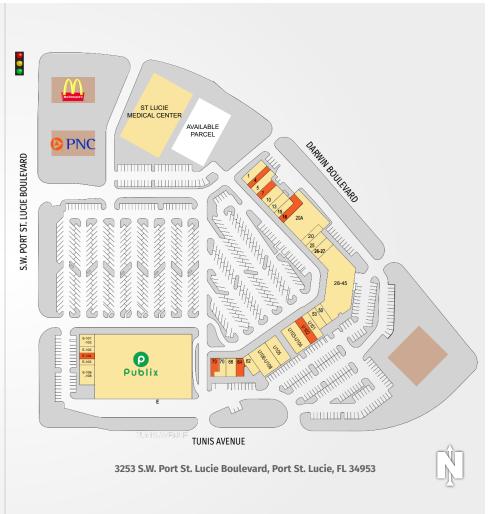

### DARWIN SQUARE

| TENANTS                    | UNIT  | SIZE      |
|----------------------------|-------|-----------|
| Wingstop                   | 1     | 2,000 SF  |
| Available                  | 4     | 1,195 SF  |
| Massimo's Pizza            | 5     | 1,910 SF  |
| Available                  | 7     | 1,239 SF  |
| Chocolate Shoppe           | 10    | 1,860 SF  |
| H&R Block                  | 13    | 1,549 SF  |
| Juice Bar Paradise         | 15    | 1,488 SF  |
| Available                  | 16    | 1,662 SF  |
| Pet Supplies Plus          | 20A   | 8,492 SF  |
| Comp Liquors               | 20    | 1,858 SF  |
| Jose A. Sarasola Dentistry | 25    | 1,550 SF  |
| DC & Y Nails               | 26-27 | 1,859 SF  |
| Planet Fitness             | 28-45 | 14,385 SF |
| Mane Design Haircuts       | 50    | 1,239 SF  |
| Expedition Chiropractic    | 53    | 1,550 SF  |
| Kaede Hibachi              | U101  | 1,675 SF  |

| TENANTS                  | UNIT       | SIZE      |
|--------------------------|------------|-----------|
| Available                | U102       | 1,256 SF  |
| Keke's Breakfast Café    | U103- U104 | 1,256 SF  |
| Florida Community Health | U105       | 3,813 SF  |
| Thrift Boutique          | U106-U108  | 4,187 SF  |
| CareNet Treasure Coast   | 62         | 1,525 SF  |
| Available                | 64         | 1,345 SF  |
| Next Level Insurance     | 68         | 1,648 SF  |
| Chinatown Restaurant     | 70         | 1,324 SF  |
| Available                | 73         | 1,150 SF  |
| Publix Super Markets     | E          | 54,340 SF |
| Metro PCS                | E101       | 1,350 SF  |
| Town Jewelers            | E103       | 900 SF    |
| Available                | E104       | 900 SF    |
| The Boutique Hair Salon  | E105       | 900 SF    |
| Leslie's Pool Mart       | E106       | 2,700 SF  |
|                          |            |           |

#### **SOUTHEAST** CENTERS

This site plan shows the approximate location, square footage, and configuration of the shopping center and adjacent areas, and is only illustrative of the size and relationship of the stores and common areas generally, all of which are subject to change. The showing of any names of tenants, parking spaces, square footage, curb-cuts or traffic controls shall not be deemed to be a representation or warranty that any tenants will be at the shopping center, the square footage is accurate, or that any parking spaces, curb-cuts or traffic controls do or will continue to exist. Moreover, any demographics set forth in this flyer are for illustrative purposed only and shall not be deemed a representation by Landlord or their accuracy.