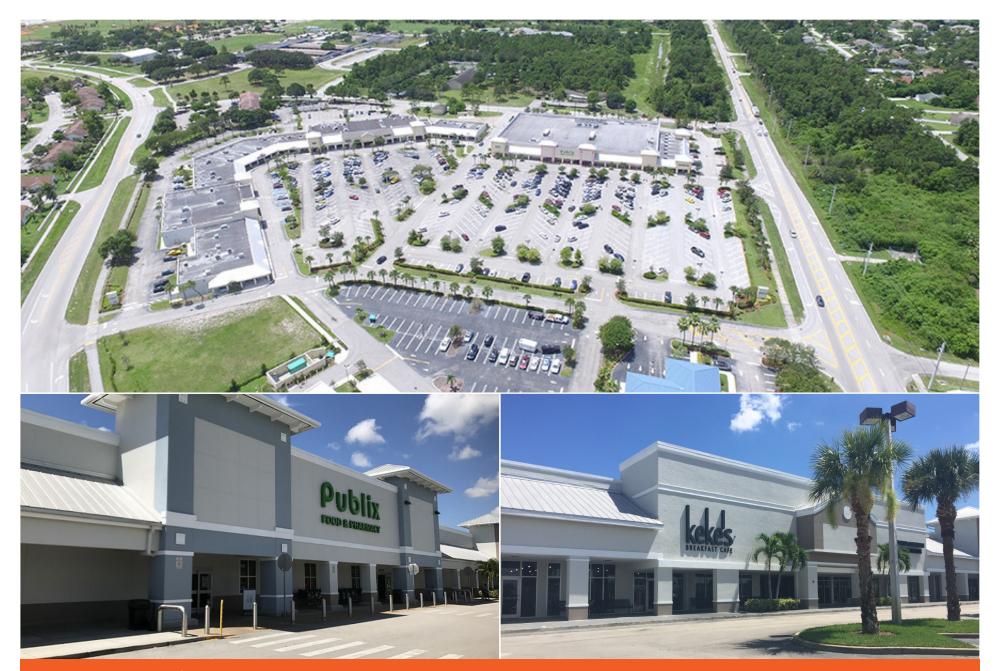

## DARWIN SQUARE

3253 S.W. Port St. Lucie Boulevard, Port St. Lucie, FL 34953

#### **COUNTY:** St. Lucie

GLA: ±127,918 SF

- This bustling center is located at the intersection of SW Port St. Lucie Boulevard and Darwin Boulevard in the city of Port St. Lucie.
- The center features a collection of national and regional anchor tenants including Publix Supermarket, Planet Fitness, and Pet Supplies Plus.
- Darwin Square is centrally situated in a densely populated residential area providing an abundant and captive customer base.
- Additional national and franchise tenants at the center include H&R Block, Leslie's Pools, Metro by T-Mobile, and Wingstop