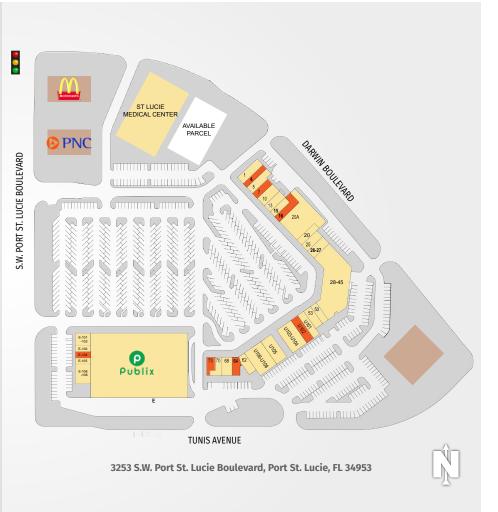

### DARWIN SQUARE

| TENANTS                    | UNIT  | SIZE      |
|----------------------------|-------|-----------|
| Wingstop                   | 1     | 2,000 SF  |
| Available                  | 4     | 1,195 SF  |
| Massimo's Pizza            | 5     | 1,910 SF  |
| Available                  | 7     | 1,239 SF  |
| Chocolate Shoppe           | 10    | 1,860 SF  |
| H&R Block                  | 13    | 1,549 SF  |
| Juice Bar Paradise         | 15    | 1,488 SF  |
| Available                  | 16    | 1,662 SF  |
| Pet Supplies Plus          | 20A   | 8,492 SF  |
| Comp Liquors               | 20    | 1,858 SF  |
| Jose A. Sarasola Dentistry | 25    | 1,550 SF  |
| DC & Y Nails               | 26-27 | 1,859 SF  |
| Planet Fitness             | 28-45 | 14,385 SF |
| Mane Design Haircuts       | 50    | 1,239 SF  |
| Expedition Chiropractic    | 53    | 1,550 SF  |
| Kaede Hibachi              | U101  | 1,675 SF  |

| TENANTS                  | UNIT       | SIZE      |
|--------------------------|------------|-----------|
| Available                | U102       | 1,256 SF  |
| Keke's Breakfast Café    | U103- U104 | 1,256 SF  |
| Florida Community Health | U105       | 3,813 SF  |
| Thrift Boutique          | U106-U108  | 4,187 SF  |
| CareNet Treasure Coast   | 62         | 1,525 SF  |
| Available                | 64         | 1,345 SF  |
| Next Level Insurance     | 68         | 1,648 SF  |
| Chinatown Restaurant     | 70         | 1,324 SF  |
| Available                | 73         | 1,910 SF  |
| Publix Super Markets     | E          | 54,340 SF |
| Metro PCS                | E101       | 1,350 SF  |
| Town Jewelers            | E103       | 900 SF    |
| Available                | E104       | 900 SF    |
| The Boutique Hair Salon  | E105       | 900 SF    |
| Leslie's Pool Mart       | E106       | 2,700 SF  |
|                          |            |           |

#### **SOUTHEAST** CENTERS

This site plan shows the approximate location, square footage, and configuration of the shopping center and adjacent areas, and is only illustrative of the size and relationship of the stores and common areas generally, all of which are subject to change. The showing of any names of tenants, parking spaces, square footage, curb-cuts or traffic controls shall not be deemed to be a representation or warranty that any tenants will be at the shopping center, the square footage is accurate, or that any parking spaces, curb-cuts or traffic controls do or will continue to exist. Moreover, any demographics set forth in this flyer are for illustrative purposed only and shall not be deemed a representation by Landlord or their accuracy.