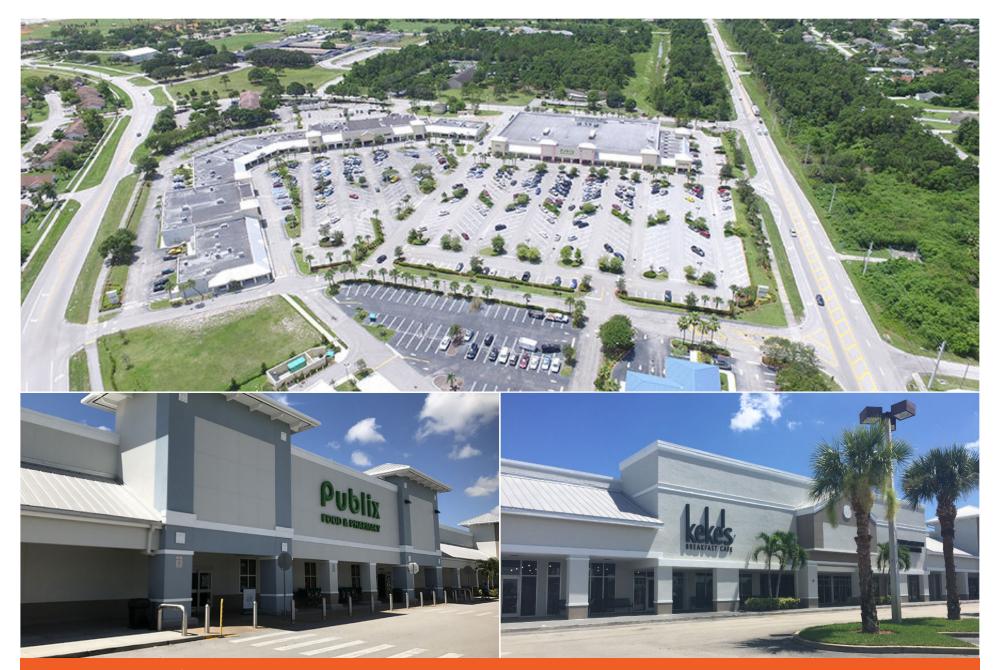

## DARWIN SQUARE

3253 S.W. Port St. Lucie Boulevard, Port St. Lucie, FL 34953

#### **COUNTY:** St. Lucie

GLA: ±127,918 SF

- This bustling center is located at the intersection of SW Port St. Lucie Boulevard and Darwin Boulevard in the city of Port St. Lucie.
- The center features a collection of national and regional anchor tenants including Publix Supermarket, Planet Fitness, and Pet Supplies Plus.
- Darwin Square is centrally situated in a densely populated residential area providing an abundant and captive customer base.
- Additional national and franchise tenants at the center include H&R Block, Leslie's Pools, Metro by T-Mobile, and Wingstop