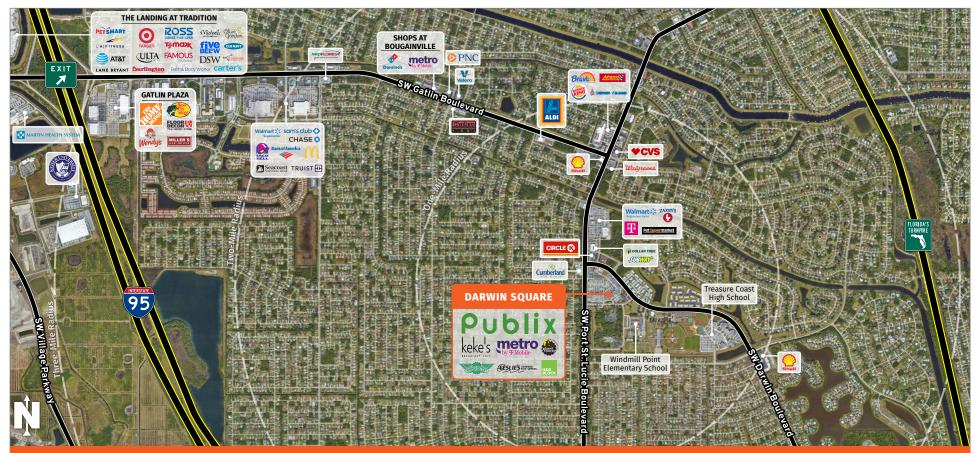

## DARWIN SQUARE

3253 S.W. Port St. Lucie Boulevard, Port St. Lucie, FL 34953

#### **COUNTY:** St. Lucie

GLA: ±127,918 SF

- This bustling center is located at the intersection of SW Port St. Lucie Boulevard and Darwin Boulevard in the city of Port St. Lucie.
- The center features a collection of national and regional anchor tenants including Publix Supermarket, Planet Fitness, and Pet Supplies Plus.
- Darwin Square is centrally situated in a densely populated residential area providing an abundant and captive customer base.
- Additional national and franchise tenants at the center include H&R Block, Leslie's Pools, Metro by T-Mobile, and Wingstop

### MEREDITH VOGEL LEASING AGENT

TRAFFIC COUNT: ±20,794

mvogel@secenters.com (561) 347-0888 | Mobile (561) 420-9718