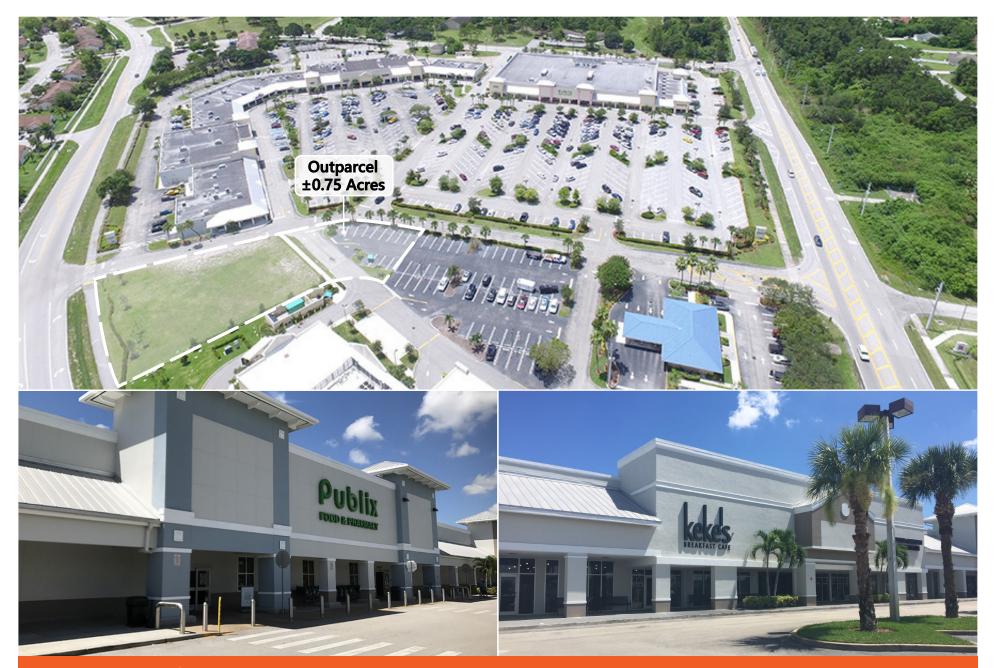

### DARWIN SQUARE

| TENANTS                    | UNIT  | SIZE      | TENANTS                  | UNIT       | SIZE        |
|----------------------------|-------|-----------|--------------------------|------------|-------------|
| Wingstop                   | 1     | 2,000 SF  | Good Vibes Nutrition     | U102       | 1,256 SF    |
| Available                  | 4     | 1,195 SF  | Keke's Breakfast Café    | U103- U104 | 5,609 SF    |
| Massimo's Pizza            | 5     | 1,910 SF  | Florida Community Health | U105       | 3,813 SF    |
| Bee Waxed & Brow Studio    | 7     | 1,239 SF  | Thrift Boutique          | U106-U108  | 4,187 SF    |
| Chocolate Shoppe           | 10    | 1,860 SF  | CareNet Treasure Coast   | 62         | 1,525 SF    |
| H&R Block                  | 13    | 1,549 SF  | Max One Insurance        | 64         | 1,345 SF    |
| Available                  | 15    | 1,488 SF  | Advance Med Spa          | 68         | 1,648 SF    |
| Available                  | 16    | 1,662 SF  | Chinatown Restaurant     | 70         | 1,324 SF    |
| Pet Supplies Plus          | 20A   | 8,492 SF  | Enchanted Midnight Sun   | 73         | 1,150 SF    |
| Comp Liquors               | 20    | 1,858 SF  | Publix Super Markets     | E          | 54,340 SF   |
| Jose A. Sarasola Dentistry | 25    | 1,550 SF  | Metro PCS                | E101       | 1,350 SF    |
| DC & Y Nails               | 26-27 | 1,859 SF  | Town Jewelers            | E103       | 900 SF      |
| Planet Fitness             | 28-45 | 14,385 SF | Available                | E104       | 900 SF      |
| Mane Design Haircuts       | 50    | 1,239 SF  | The Boutique Hair Salon  | E105       | 900 SF      |
| Expedition Chiropractic    | 53    | 1,550 SF  | Leslie's Pool Mart       | E106       | 2,700 SF    |
| Kaede Hibachi              | U101  | 1,675 SF  | Available                | Outparcel  | ±0.75 Acres |