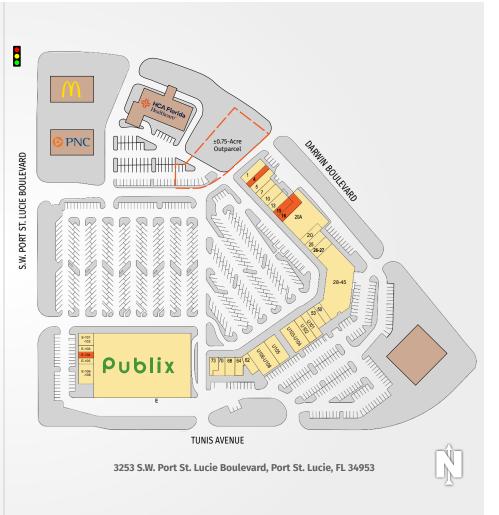

### DARWIN SQUARE

| TENANTS                    | UNIT  | SIZE      | TENANTS                  | UNIT       | SIZE        |
|----------------------------|-------|-----------|--------------------------|------------|-------------|
| Wingstop                   | 1     | 2,000 SF  | Good Vibes Nutrition     | U102       | 1,256 SF    |
| Available                  | 4     | 1,195 SF  | Keke's Breakfast Café    | U103- U104 | 5,609 SF    |
| Massimo's Pizza            | 5     | 1,910 SF  | Florida Community Health | U105       | 3,813 SF    |
| Bee Waxed & Brow Studio    | 7     | 1,239 SF  | Thrift Boutique          | U106-U108  | 4,187 SF    |
| Chocolate Shoppe           | 10    | 1,860 SF  | CareNet Treasure Coast   | 62         | 1,525 SF    |
| H&R Block                  | 13    | 1,549 SF  | Max One Insurance        | 64         | 1,345 SF    |
| Available                  | 15    | 1,488 SF  | Advance Med Spa          | 68         | 1,648 SF    |
| Available                  | 16    | 1,662 SF  | Chinatown Restaurant     | 70         | 1,324 SF    |
| Pet Supplies Plus          | 20A   | 8,492 SF  | Enchanted Midnight Sun   | 73         | 1,150 SF    |
| Comp Liquors               | 20    | 1,858 SF  | Publix Super Markets     | E          | 54,340 SF   |
| Jose A. Sarasola Dentistry | 25    | 1,550 SF  | Metro PCS                | E101       | 1,350 SF    |
| DC & Y Nails               | 26-27 | 1,859 SF  | Town Jewelers            | E103       | 900 SF      |
| Planet Fitness             | 28-45 | 14,385 SF | Available                | E104       | 900 SF      |
| Mane Design Haircuts       | 50    | 1,239 SF  | The Boutique Hair Salon  | E105       | 900 SF      |
| Expedition Chiropractic    | 53    | 1,550 SF  | Leslie's Pool Mart       | E106       | 2,700 SF    |
| Kaede Hibachi              | U101  | 1,675 SF  | Available                | Outparcel  | ±0.75 Acres |