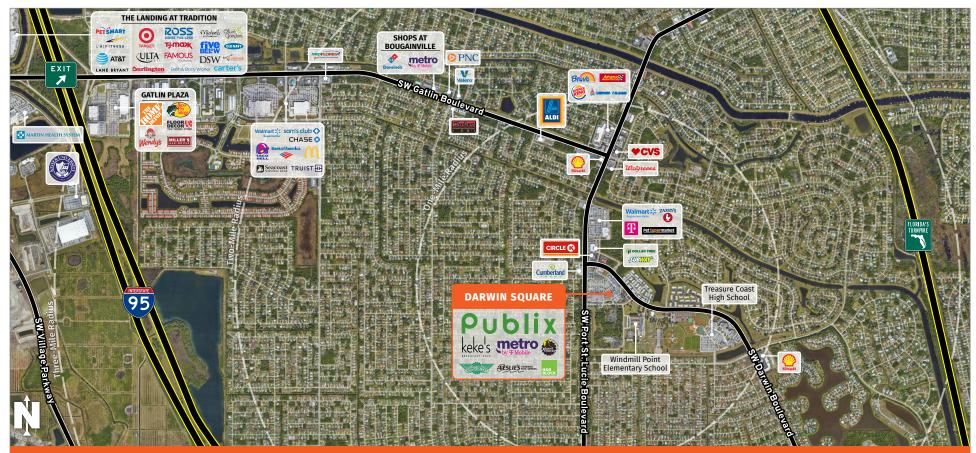

## DARWIN SQUARE

3253 S.W. Port St. Lucie Boulevard, Port St. Lucie, FL 34953

#### **COUNTY:** St. Lucie

GLA: ±127,918 SF

- This bustling center is located at the intersection of SW Port St. Lucie Boulevard and Darwin Boulevard in the city of Port St. Lucie.
- The center features a collection of national and regional anchor tenants including Publix Supermarket, Planet Fitness, and Pet Supplies Plus.
- Darwin Square is centrally situated in a densely populated residential area providing an abundant and captive customer base.
- Additional national and franchise tenants at the center include H&R Block, Leslie's Pools, Metro by T-Mobile, and Wingstop

### MEREDITH VOGEL LEASING AGENT

TRAFFIC COUNT: ±20,794

mvogel@secenters.com (561) 347-0888 | Mobile (561) 420-9718