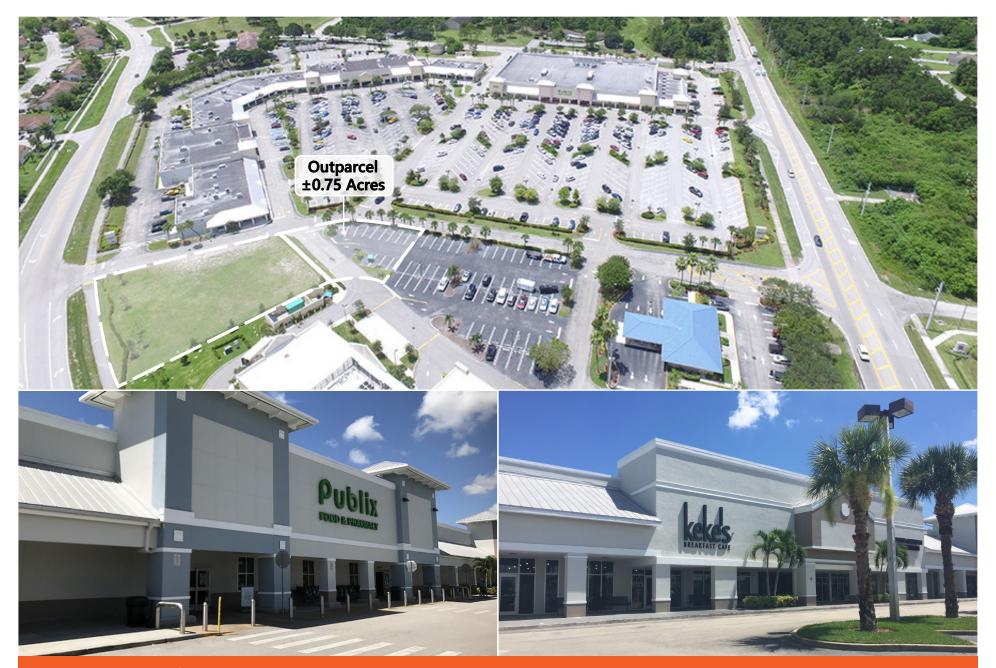

## DARWIN SQUARE

3253 S.W. Port St. Lucie Boulevard, Port St. Lucie, FL 34953

#### **COUNTY:** St. Lucie

GLA: ±127,918 SF

- This bustling center is located at the intersection of SW Port St. Lucie Boulevard and Darwin Boulevard in the city of Port St. Lucie.
- The center features a collection of national and regional anchor tenants including Publix Supermarket, Planet Fitness, and Pet Supplies Plus.
- Darwin Square is centrally situated in a densely populated residential area providing an abundant and captive customer base.
- Additional national and franchise tenants at the center include H&R Block, Leslie's Pools, Metro by T-Mobile, and Wingstop

### DARWIN SQUARE

| TENANTS                    | UNIT  | SIZE      | TENANTS                  | UNIT       | SIZE        |
|----------------------------|-------|-----------|--------------------------|------------|-------------|
| Wingstop                   | 1     | 2,000 SF  | Good Vibes Nutrition     | U102       | 1,256 SF    |
| Available                  | 4     | 1,195 SF  | Keke's Breakfast Café    | U103- U104 | 5,609 SF    |
| Massimo's Pizza            | 5     | 1,910 SF  | Florida Community Health | U105       | 3,813 SF    |
| Bee Waxed & Brow Studio    | 7     | 1,239 SF  | Thrift Boutique          | U106-U108  | 4,187 SF    |
| Chocolate Shoppe           | 10    | 1,860 SF  | CareNet Treasure Coast   | 62         | 1,525 SF    |
| H&R Block                  | 13    | 1,549 SF  | Available                | 64         | 1,345 SF    |
| Available                  | 15    | 1,488 SF  | Advance Med Spa          | 68         | 1,648 SF    |
| Available                  | 16    | 1,662 SF  | Chinatown Restaurant     | 70         | 1,324 SF    |
| Pet Supplies Plus          | 20A   | 8,492 SF  | Enchanted Midnight Sun   | 73         | 1,150 SF    |
| Comp Liquors               | 20    | 1,858 SF  | Publix Super Markets     | E          | 54,340 SF   |
| Jose A. Sarasola Dentistry | 25    | 1,550 SF  | Metro PCS                | E101       | 1,350 SF    |
| DC & Y Nails               | 26-27 | 1,859 SF  | Town Jewelers            | E103       | 900 SF      |
| Planet Fitness             | 28-45 | 14,385 SF | Available                | E104       | 900 SF      |
| Mane Design Haircuts       | 50    | 1,239 SF  | The Boutique Hair Salon  | E105       | 900 SF      |
| Expedition Chiropractic    | 53    | 1,550 SF  | Leslie's Pool Mart       | E106       | 2,700 SF    |
| Kaede Hibachi              | U101  | 1,675 SF  | Available                | Outparcel  | ±0.75 Acres |