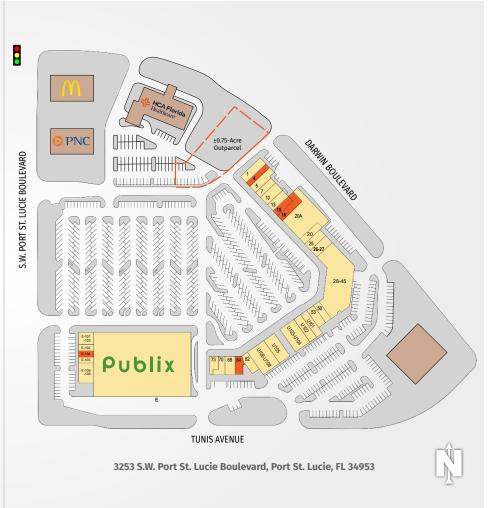

## DARWIN SQUARE

3253 S.W. Port St. Lucie Boulevard, Port St. Lucie, FL 34953

### DARWIN SQUARE

| TENANTS                    | UNIT  | SIZE      | TENANTS                  | UNIT       | SIZE        |
|----------------------------|-------|-----------|--------------------------|------------|-------------|
| Wingstop                   | 1     | 2,000 SF  | Good Vibes Nutrition     | U102       | 1,256 SF    |
| Available                  | 4     | 1,195 SF  | Keke's Breakfast Café    | U103- U104 | 5,609 SF    |
| Massimo's Pizza            | 5     | 1,910 SF  | Florida Community Health | U105       | 3,813 SF    |
| Bee Waxed & Brow Studio    | 7     | 1,239 SF  | Thrift Boutique          | U106-U108  | 4,187 SF    |
| Chocolate Shoppe           | 10    | 1,860 SF  | CareNet Treasure Coast   | 62         | 1,525 SF    |
| H&R Block                  | 13    | 1,549 SF  | Available                | 64         | 1,345 SF    |
| Available                  | 15    | 1,488 SF  | Advance Med Spa          | 68         | 1,648 SF    |
| Available                  | 16    | 1,662 SF  | Chinatown Restaurant     | 70         | 1,324 SF    |
| Pet Supplies Plus          | 20A   | 8,492 SF  | Enchanted Midnight Sun   | 73         | 1,150 SF    |
| Comp Liquors               | 20    | 1,858 SF  | Publix Super Markets     | E          | 54,340 SF   |
| Jose A. Sarasola Dentistry | 25    | 1,550 SF  | Metro PCS                | E101       | 1,350 SF    |
| DC & Y Nails               | 26-27 | 1,859 SF  | Town Jewelers            | E103       | 900 SF      |
| Planet Fitness             | 28-45 | 14,385 SF | Available                | E104       | 900 SF      |
| Mane Design Haircuts       | 50    | 1,239 SF  | The Boutique Hair Salon  | E105       | 900 SF      |
| Expedition Chiropractic    | 53    | 1,550 SF  | Leslie's Pool Mart       | E106       | 2,700 SF    |
| Kaede Hibachi              | U101  | 1,675 SF  | Available                | Outparcel  | ±0.75 Acres |

#### **SOUTHEAST** CENTERS

This site plan shows the approximate location, square footage, and configuration of the shopping center and adjacent areas, and is only illustrative of the size and relationship of the stores and common areas generally, all of which are subject to change. The showing of any names of tenants, parking spaces, square footage, curb-cuts or traffic controls shall not be deemed to be a representation or warranty that any tenants will be at the shopping center, the square footage is accurate, or that any parking spaces, curb-cuts or traffic controls do or will continue to exist. Moreover, any demographics set forth in this flyer are for illustrative purposed only and shall not be deemed a representation by Landlord or their accuracy.