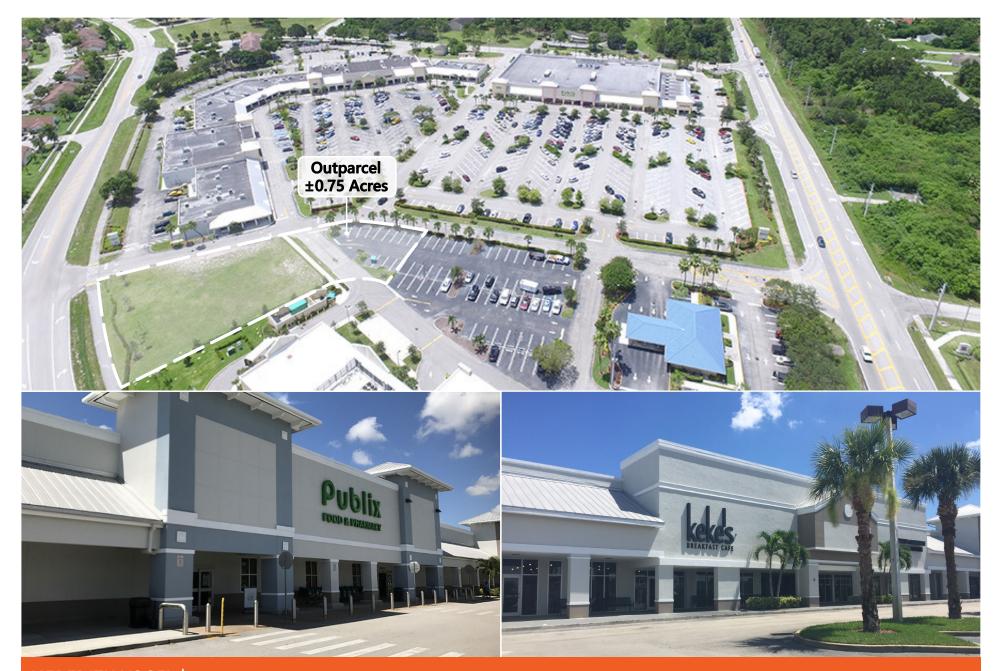

## DARWIN SQUARE

## PORT ST. LUCIE, FL

3253 S.W. Port St. Lucie Boulevard, Port St. Lucie, FL 34953

**MARKET:** Treasure Coast

**COUNTY:** St. Lucie

**GLA:** ±127,918 SF

**TRAFFIC COUNT:** ±20,794

- This bustling center is located at the intersection of SW Port St. Lucie
  Boulevard and Darwin Boulevard in the city of Port St. Lucie.
- The center features a collection of national and regional anchor tenants including Publix Supermarket, Planet Fitness, and Pet Supplies Plus.
- Darwin Square is centrally situated in a densely populated residential area providing an abundant and captive customer base.
- Additional national and franchise tenants at the center include H&R Block, Leslie's Pools, Metro by T-Mobile, and Wingstop