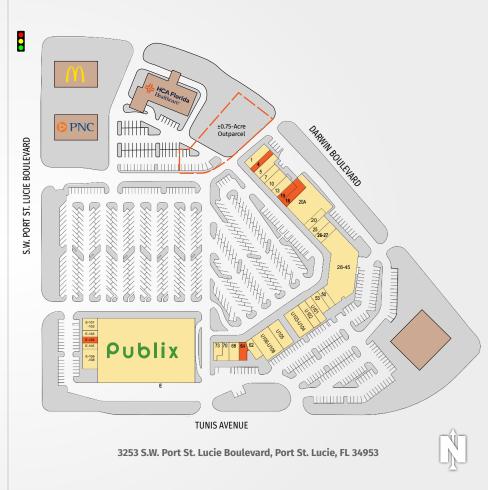

## DARWIN SQUARE

| TENANTS                    | UNIT  | SIZE      |
|----------------------------|-------|-----------|
| Wingstop                   | 1     | 2,000 SF  |
| Available                  | 4     | 1,195 SF  |
| Massimo's Pizza            | 5     | 1,910 SF  |
| Bee Waxed & Brow Studio    | 7     | 1,239 SF  |
| Chocolate Shoppe           | 10    | 1,860 SF  |
| H&R Block                  | 13    | 1,549 SF  |
| Available                  | 15    | 1,488 SF  |
| Available                  | 16    | 1,662 SF  |
| Pet Supplies Plus          | 20A   | 8,492 SF  |
| Comp Liquors               | 20    | 1,858 SF  |
| Jose A. Sarasola Dentistry | 25    | 1,550 SF  |
| DC & Y Nails               | 26-27 | 1,859 SF  |
| Planet Fitness             | 28-45 | 14,385 SF |
| Mane Design Haircuts       | 50    | 1,239 SF  |
| Expedition Chiropractic    | 53    | 1,550 SF  |
| Kaede Hibachi              | U101  | 1,675 SF  |

| TENANTS                  | UNIT       | SIZE        |
|--------------------------|------------|-------------|
| Good Vibes Nutrition     | U102       | 1,256 SF    |
| Keke's Breakfast Café    | U103- U104 | 1,256 SF    |
| Florida Community Health | U105       | 3,813 SF    |
| Thrift Boutique          | U106-U108  | 4,187 SF    |
| CareNet Treasure Coast   | 62         | 1,525 SF    |
| Available                | 64         | 1,345 SF    |
| Next Level Insurance     | 68         | 1,648 SF    |
| Chinatown Restaurant     | 70         | 1,324 SF    |
| Enchanted Midnight Sun   | 73         | 1,150 SF    |
| Publix Super Markets     | Е          | 54,340 SF   |
| Metro PCS                | E101       | 1,350 SF    |
| Town Jewelers            | E103       | 900 SF      |
| Available                | E104       | 900 SF      |
| The Boutique Hair Salon  | E105       | 900 SF      |
| Leslie's Pool Mart       | E106       | 2,700 SF    |
| Available                | Outparcel  | ±0.75 Acres |
|                          |            |             |