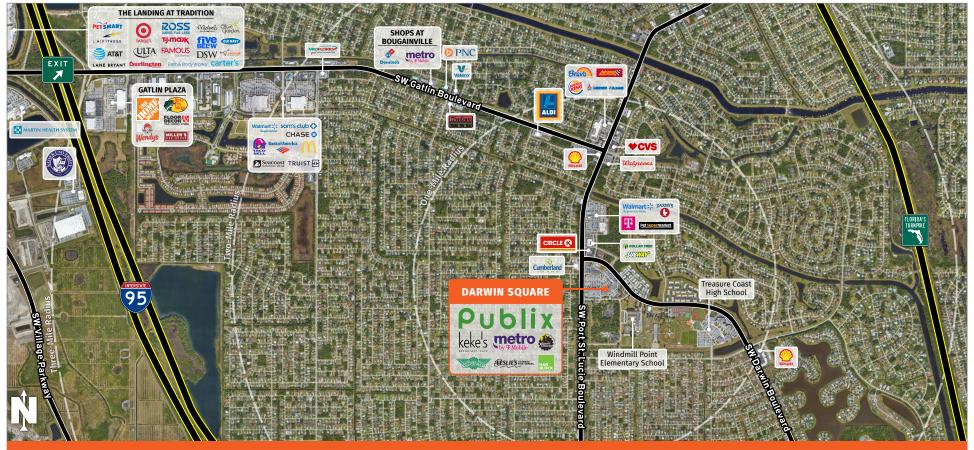

## DARWIN SQUARE

## PORT ST. LUCIE, FL

3253 S.W. Port St. Lucie Boulevard, Port St. Lucie, FL 34953

**MARKET:** Treasure Coast

**COUNTY:** St. Lucie

**GLA:** ±127,918 SF

**TRAFFIC COUNT:** ±20,794

- This bustling center is located at the intersection of SW Port St. Lucie
  Boulevard and Darwin Boulevard in the city of Port St. Lucie.
- The center features a collection of national and regional anchor tenants including Publix Supermarket, Planet Fitness, and Pet Supplies Plus.
- Darwin Square is centrally situated in a densely populated residential area providing an abundant and captive customer base.
- Additional national and franchise tenants at the center include H&R Block, Leslie's Pools, Metro by T-Mobile, and Wingstop