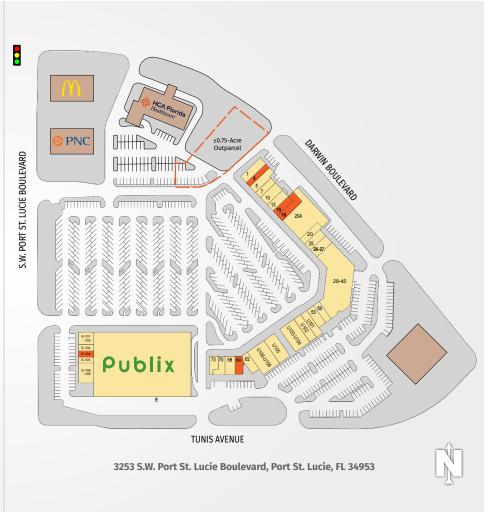

## DARWIN SQUARE

3253 S.W. Port St. Lucie Boulevard, Port St. Lucie, FL 34953

### DARWIN SQUARE

| TENANTS                    | UNIT  | SIZE      | TENANTS                  | UNIT       | SIZE        |
|----------------------------|-------|-----------|--------------------------|------------|-------------|
| Wingstop                   | 1     | 2,000 SF  | Good Vibes Nutrition     | U102       | 1,256 SF    |
| Available                  | 4     | 1,195 SF  | Keke's Breakfast Café    | U103- U104 | 1,256 SF    |
| Massimo's Pizza            | 5     | 1,910 SF  | Florida Community Health | U105       | 3,813 SF    |
| Bee Waxed & Brow Studio    | 7     | 1,239 SF  | Thrift Boutique          | U106-U108  | 4,187 SF    |
| Chocolate Shoppe           | 10    | 1,860 SF  | CareNet Treasure Coast   | 62         | 1,525 SF    |
| H&R Block                  | 13    | 1,549 SF  | Available                | 64         | 1,345 SF    |
| Available                  | 15    | 1,488 SF  | Next Level Insurance     | 68         | 1,648 SF    |
| Available                  | 16    | 1,662 SF  | Chinatown Restaurant     | 70         | 1,324 SF    |
| Pet Supplies Plus          | 20A   | 8,492 SF  | Enchanted Midnight Sun   | 73         | 1,150 SF    |
| Comp Liquors               | 20    | 1,858 SF  | Publix Super Markets     | E          | 54,340 SF   |
| Jose A. Sarasola Dentistry | 25    | 1,550 SF  | Metro PCS                | E101       | 1,350 SF    |
| DC & Y Nails               | 26-27 | 1,859 SF  | Town Jewelers            | E103       | 900 SF      |
| Planet Fitness             | 28-45 | 14,385 SF | Available                | E104       | 900 SF      |
| Mane Design Haircuts       | 50    | 1,239 SF  | The Boutique Hair Salon  | E105       | 900 SF      |
| Expedition Chiropractic    | 53    | 1,550 SF  | Leslie's Pool Mart       | E106       | 2,700 SF    |
| Kaede Hibachi              | U101  | 1,675 SF  | Available                | Outparcel  | ±0.75 Acres |