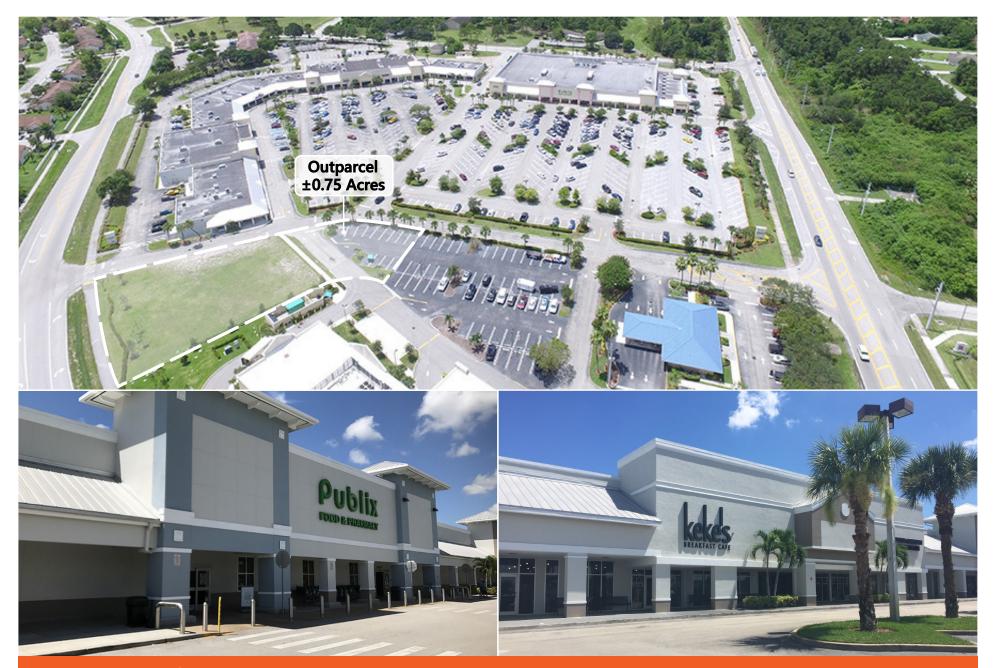

## DARWIN SQUARE

3253 S.W. Port St. Lucie Boulevard, Port St. Lucie, FL 34953

#### **COUNTY:** St. Lucie

GLA: ±127,918 SF

- This bustling center is located at the intersection of SW Port St. Lucie Boulevard and Darwin Boulevard in the city of Port St. Lucie.
- The center features a collection of national and regional anchor tenants including Publix Supermarket, Planet Fitness, and Pet Supplies Plus.
- Darwin Square is centrally situated in a densely populated residential area providing an abundant and captive customer base.
- Additional national and franchise tenants at the center include H&R Block, Leslie's Pools, Metro by T-Mobile, and Wingstop