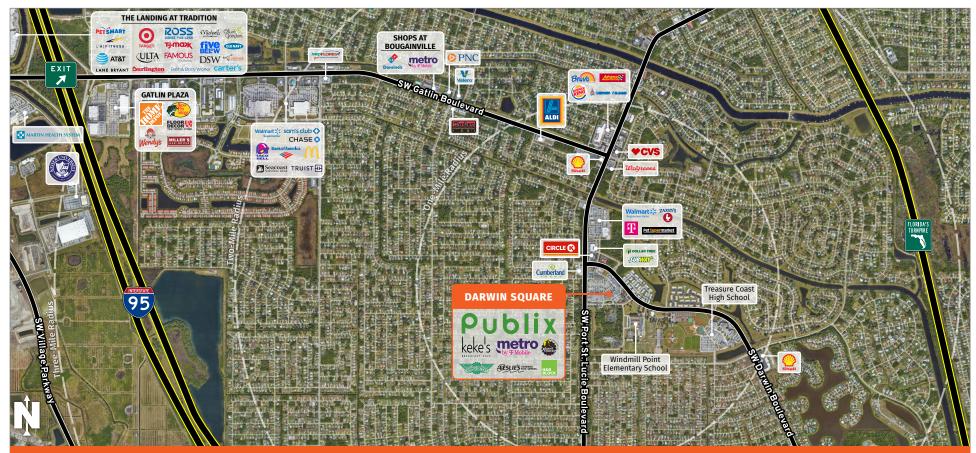

## DARWIN SQUARE

3253 S.W. Port St. Lucie Boulevard, Port St. Lucie, FL 34953

#### **COUNTY:** St. Lucie

GLA: ±127,918 SF

- This bustling center is located at the intersection of SW Port St. Lucie Boulevard and Darwin Boulevard in the city of Port St. Lucie.
- The center features a collection of national and regional anchor tenants including Publix Supermarket, Planet Fitness, and Pet Supplies Plus.
- Darwin Square is centrally situated in a densely populated residential area providing an abundant and captive customer base.
- Additional national and franchise tenants at the center include H&R Block, Leslie's Pools, Metro by T-Mobile, and Wingstop