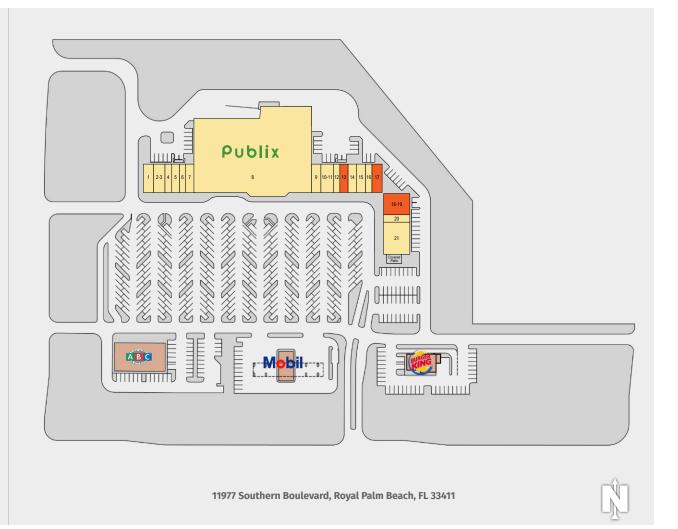

## **CRESTWOOD SQUARE**

| TENANTS                    | UNIT  | SIZE      |
|----------------------------|-------|-----------|
| Goodwill                   | 1     | 1,300 SF  |
| Sal's Italian Restaurant   | 2-3   | 1,950 SF  |
| F&R Hair Salon             | 4     | 975 SF    |
| Dr. Farokh Jiveh, DDS      | 5     | 1,300 SF  |
| Postal and Global Services | 6     | 975 SF    |
| Elite Hearing              | 7     | 1,300 SF  |
| Publix Super Markets       | 8     | 51,420 SF |
| Reliant Realty             | 9     | 1,300 SF  |
| Nail Salon                 | 10-11 | 1,950 SF  |
| China Hut                  | 12    | 975 SF    |
| Available                  | 13    | 1,471 SF  |
| Pho 16                     | 14    | 1,454 SF  |
| Carvel Ice Cream           | 15    | 1,300 SF  |
| LOI Insurance              | 16    | 975 SF    |
| Available                  | 17    | 1,300 SF  |
| Available                  | 18-19 | 2,100 SF  |
| Smart Laundry              | 20    | 900 SF    |
| Duffy's Sports Bar         | 21    | 5,460 SF  |

Southeast Centers offers best-in-class service and value creation through diligent, return-driven property management, leasing, development, and construction management.

This site plan shows the approximate location, square footage, and configuration of the shopping center and adjacent areas, and is only illustrative of the size and relationship of the stores and common areas generally, all of which are subject to change. The showing of any names of tenants, parking spaces, square footage, curb-cuts or traffic controls shall not be deemed to be a representation or warranty that any tenants will be at the shopping center, the square footage is accurate, or that any parking spaces, curb-cuts or traffic controls do or will continue to exist. Moreover, any demographics set forth in this flyer are for illustrative purposed only and shall not be deemed a representation by Landlord or their accuracy.