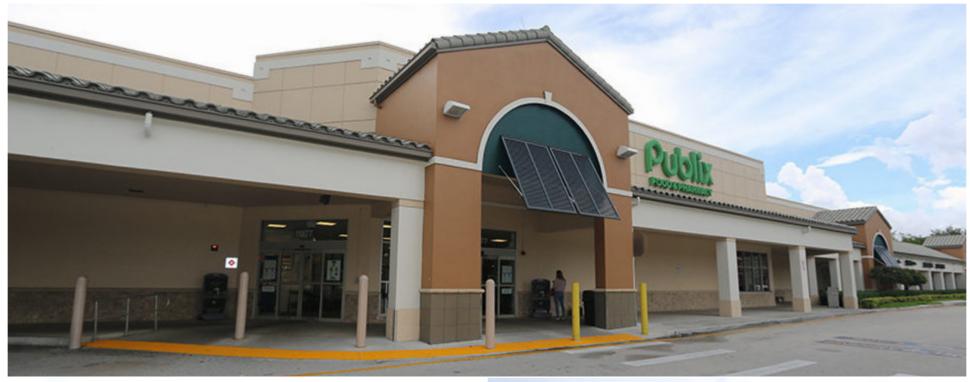

## **CRESTWOOD SQUARE**

ROYAL PALM BEACH, FL

11977 Southern Boulevard, Royal Palm Beach, FL 33411

**MARKET:** South Florida

**COUNTY: Palm Beach** 

**GLA:** ±78,405 SF

**TRAFFIC COUNT:** ±72,000

- Crestwood Square is a ±78,405-square-foot shopping center located on the northeast corner of Southern Boulevard and Crestwood Boulevard.
- The center is situated in the Village of Royal Palm Beach, adjacent to the affluent community of Wellington.
- Crestwood Square is anchored by a ±51,420-square-foot, highvolume Publix Super Market.
- Other notable tenants in the center include Duffy's Sport's Bar and Carvel Ice Cream.