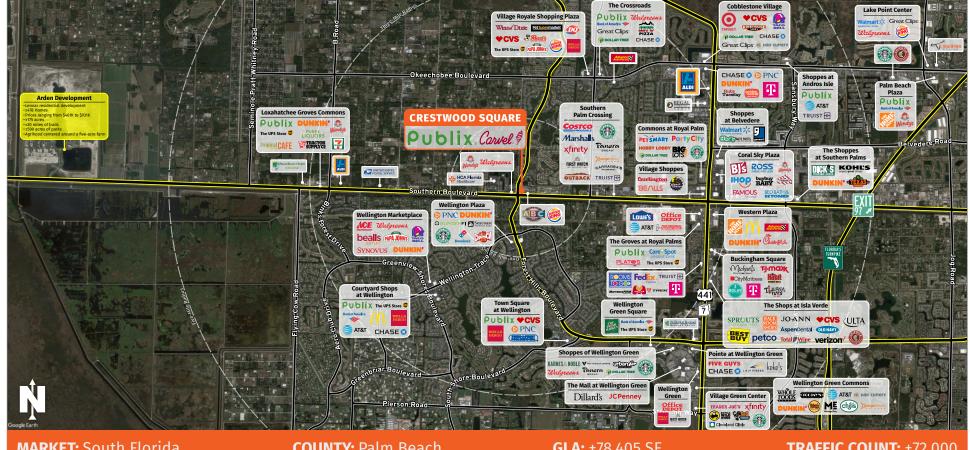

## **CRESTWOOD SQUARE**

ROYAL PALM BEACH, FL

11977 Southern Boulevard, Royal Palm Beach, FL 33411

**MARKET:** South Florida

**COUNTY: Palm Beach** 

**GLA:** ±78,405 SF

**TRAFFIC COUNT:** ±72,000

- Crestwood Square is a ±78,405-square-foot shopping center located on the northeast corner of Southern Boulevard and Crestwood Boulevard.
- The center is situated in the Village of Royal Palm Beach, adjacent to the affluent community of Wellington.
- Crestwood Square is anchored by a ±51,420-square-foot, highvolume Publix Super Market.
- Other notable tenants in the center include Duffy's Sport's Bar and Carvel Ice Cream.

## **CRESTWOOD SQUARE**

| TENANTS                    | UNIT  | SIZE      |
|----------------------------|-------|-----------|
| Goodwill                   | 1     | 1,300 SF  |
| Sal's Italian Restaurant   | 2-3   | 1,950 SF  |
| F&R Hair Salon             | 4     | 975 SF    |
| Dr. Farokh Jiveh, DDS      | 5     | 1,300 SF  |
| Postal and Global Services | 6     | 975 SF    |
| Elite Hearing              | 7     | 1,300 SF  |
| Publix Super Markets       | 8     | 51,420 SF |
| Reliant Realty             | 9     | 1,300 SF  |
| Nail Salon                 | 10-11 | 1,950 SF  |
| China Hut                  | 12    | 975 SF    |
| Available                  | 13    | 1,471 SF  |
| Pho 16                     | 14    | 1,454 SF  |
| Carvel Ice Cream           | 15    | 1,300 SF  |
| LOI Insurance              | 16    | 975 SF    |
| Available                  | 17    | 1,300 SF  |
| Available                  | 18-19 | 2,100 SF  |
| Smart Laundry              | 20    | 900 SF    |
| Duffy's Sports Bar         | 21    | 5,460 SF  |