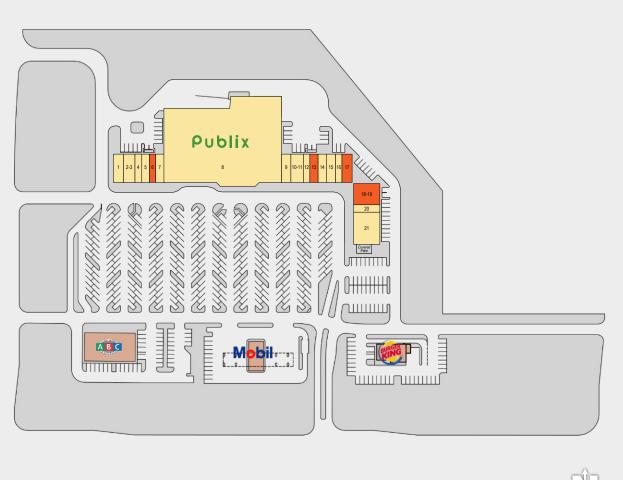

## CRESTWOOD SQUARE

| TENANTS                  | UNIT  | SIZE      |
|--------------------------|-------|-----------|
| Goodwill                 | 1     | 1,300 SF  |
| Sal's Italian Restaurant | 2-3   | 1,950 SF  |
| F&R Hair Salon           | 4     | 975 SF    |
| Dr. Farokh Jiveh, DDS    | 5     | 1,300 SF  |
| Available                | 6     | 975 SF    |
| Elite Hearing            | 7     | 1,300 SF  |
| Publix Super Markets     | 8     | 51,420 SF |
| Reliant Realty           | 9     | 1,300 SF  |
| Nail Salon               | 10-11 | 1,950 SF  |
| China Hut                | 12    | 975 SF    |
| Available                | 13    | 1,471 SF  |
| Pho 16                   | 14    | 1,454 SF  |
| Carvel Ice Cream         | 15    | 1,300 SF  |
| LOI Insurance            | 16    | 975 SF    |
| Available                | 17    | 1,300 SF  |
| Available                | 18-19 | 2,100 SF  |
| Smart Laundry            | 20    | 900 SF    |
| Duffy's Sports Bar       | 21    | 5,460 SF  |

### **SOUTHEAST** CENTERS

This site plan shows the approximate location, square footage, and configuration of the shopping center and adjacent areas, and is only illustrative of the size and relationship of the stores and common areas generally, all of which are subject to change. The showing of any names of tenants, parking spaces, square footage, curb-cuts or traffic controls shall not be deemed to be a representation or warranty that any tenants will be at the shopping center, the square footage is accurate, or that any parking spaces, curb-cuts or traffic controls do or will continue to exist. Moreover, any demographics set forth in this flyer are for illustrative purposed only and shall not be deemed a representation by Landlord or their accuracy.