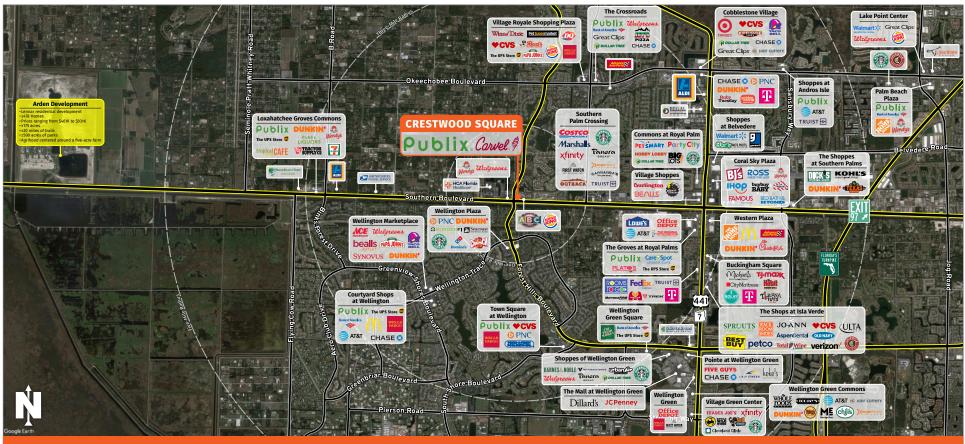

### **CRESTWOOD SQUARE**

11977 Southern Boulevard, Royal Palm Beach, FL 33411

#### TRAFFIC COUNT: ±72,000

- Crestwood Square is a ±78,405-square-foot shopping center located on the northeast corner of Southern Boulevard and Crestwood Boulevard.
- The center is situated in the Village of Royal Palm Beach, adjacent to the affluent community of Wellington.
- Crestwood Square is anchored by a ±51,420-square-foot, high-volume Publix Super Market.
- Other notable tenants in the center include Duffy's Sport's Bar and Carvel Ice Cream.