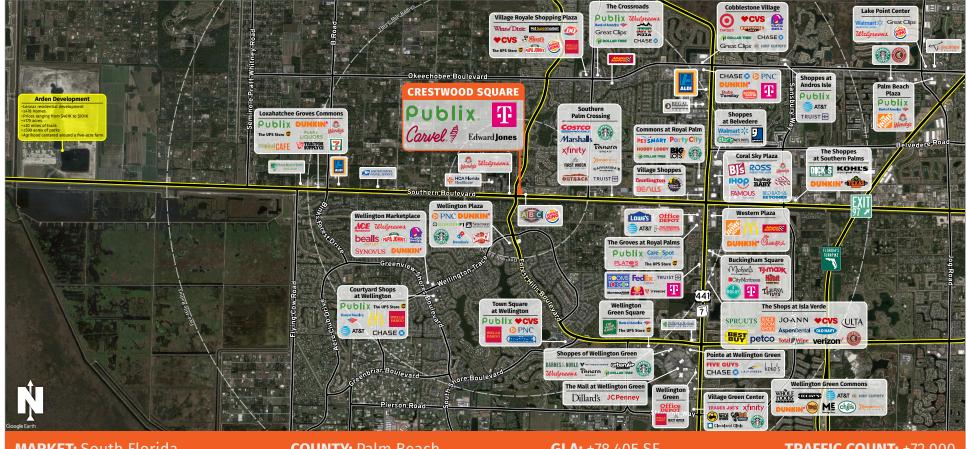

## **CRESTWOOD SQUARE**

ROYAL PALM BEACH, FL

11977 Southern Boulevard, Royal Palm Beach, FL 33411

**MARKET:** South Florida

**COUNTY:** Palm Beach

**GLA:** ±78,405 SF

**TRAFFIC COUNT:** ±72,000

- Crestwood Square is a ±78,405-square-foot shopping center located on the northeast corner of Southern Boulevard and Crestwood Boulevard.
- The center is situated in the Village of Royal Palm Beach, adjacent to the affluent community of Wellington.
- Crestwood Square is anchored by a ±51,420-square-foot, highvolume Publix Super Market.
- Other notable tenants in the center include Duffy's Sport's Bar, Carvel Ice Cream, and T-Mobile.

## **CRESTWOOD SQUARE**

| TENANTS                  | UNIT  | SIZE      |
|--------------------------|-------|-----------|
| Goodwill                 | 1     | 1,300 SF  |
| Sal's Italian Restaurant | 2-3   | 1,950 SF  |
| F&R Hair Salon           | 4     | 975 SF    |
| Dr. Farokh Jiveh, DDS    | 5     | 1,300 SF  |
| Available                | 6     | 975 SF    |
| Elite Hearing            | 7     | 1,300 SF  |
| Publix Super Markets     | 8     | 51,420 SF |
| Reliant Realty           | 9     | 1,300 SF  |
| Nail Salon               | 10-11 | 1,950 SF  |
| China Hut                | 12    | 975 SF    |
| T-Mobile                 | 13    | 1,471 SF  |
| Pho 16                   | 14    | 1,454 SF  |
| Carvel Ice Cream         | 15    | 1,300 SF  |
| LOI Insurance            | 16    | 975 SF    |
| XOXO Jewelers            | 17    | 1,300 SF  |
| Available                | 18-19 | 2,100 SF  |
| Smart Laundry            | 20    | 900 SF    |
| Duffy's Sports Bar       | 21    | 5,460 SF  |