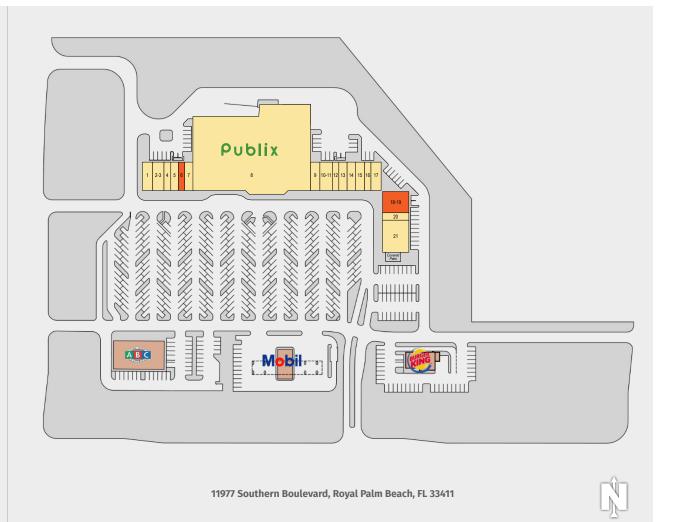

## **CRESTWOOD SQUARE**

| TENANTS                  | UNIT  | SIZE      |
|--------------------------|-------|-----------|
| Goodwill                 | 1     | 1,300 SF  |
| Sal's Italian Restaurant | 2-3   | 1,950 SF  |
| F&R Hair Salon           | 4     | 975 SF    |
| Dr. Farokh Jiveh, DDS    | 5     | 1,300 SF  |
| Available                | 6     | 975 SF    |
| Elite Hearing            | 7     | 1,300 SF  |
| Publix Super Markets     | 8     | 51,420 SF |
| Reliant Realty           | 9     | 1,300 SF  |
| Nail Salon               | 10-11 | 1,950 SF  |
| China Hut                | 12    | 975 SF    |
| T-Mobile                 | 13    | 1,471 SF  |
| Pho 16                   | 14    | 1,454 SF  |
| Carvel Ice Cream         | 15    | 1,300 SF  |
| LOI Insurance            | 16    | 975 SF    |
| XOXO Jewelers            | 17    | 1,300 SF  |
| Available                | 18-19 | 2,100 SF  |
| Smart Laundry            | 20    | 900 SF    |
| Duffy's Sports Bar       | 21    | 5,460 SF  |

Southeast Centers offers best-in-class service and value creation through diligent, return-driven property management, leasing, development, and construction management.

This site plan shows the approximate location, square footage, and configuration of the shopping center and adjacent areas, and is only illustrative of the size and relationship of the stores and common areas generally, all of which are subject to change. The showing of any names of tenants, parking spaces, square footage, curb-cuts or traffic controls shall not be deemed to be a representation or warranty that any tenants will be at the shopping center, the square footage is accurate, or that any parking spaces, curb-cuts or traffic controls do or will continue to exist. Moreover, any demographics set forth in this flyer are for illustrative purposed only and shall not be deemed a representation by Landlord or their accuracy.