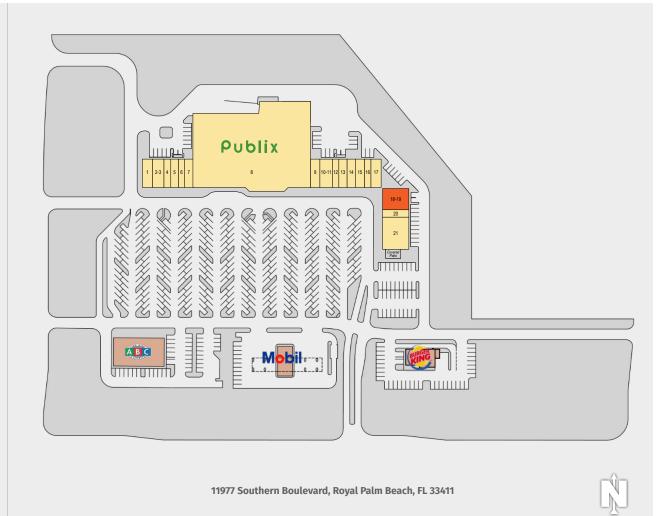

## **CRESTWOOD SQUARE**

| TENANTS                  | UNIT  | SIZE      |
|--------------------------|-------|-----------|
| Goodwill                 | 1     | 1,300 SF  |
| Sal's Italian Restaurant | 2-3   | 1,950 SF  |
| F&R Hair Salon           | 4     | 975 SF    |
| Dr. Farokh Jiveh, DDS    | 5     | 1,300 SF  |
| Carter Home Health       | 6     | 975 SF    |
| Elite Hearing            | 7     | 1,300 SF  |
| Publix Super Markets     | 8     | 51,420 SF |
| Reliant Realty           | 9     | 1,300 SF  |
| Nail Salon               | 10-11 | 1,950 SF  |
| China Hut                | 12    | 975 SF    |
| T-Mobile                 | 13    | 1,471 SF  |
| Pho 16                   | 14    | 1,454 SF  |
| Carvel Ice Cream         | 15    | 1,300 SF  |
| LOI Insurance            | 16    | 975 SF    |
| XOXO Jewelers            | 17    | 1,300 SF  |
| Available                | 18-19 | 2,100 SF  |
| Smart Laundry            | 20    | 900 SF    |
| Duffy's Sports Bar       | 21    | 5,460 SF  |

Southeast Centers offers best-in-class service and value creation through diligent, return-driven property management, leasing, development, and construction management.

This site plan shows the approximate location, square footage, and configuration of the shopping center and adjacent areas, and is only illustrative of the size and relationship of the stores and common areas generally, all of which are subject to change. The showing of any names of tenants, parking spaces, square footage, curb-cuts or traffic controls shall not be deemed to be a representation or warranty that any tenants will be at the shopping center, the square footage is accurate, or that any parking spaces, curb-cuts or traffic controls do or will continue to exist. Moreover, any demographics set forth in this flyer are for illustrative purposed only and shall not be deemed a representation by Landlord or their accuracy.