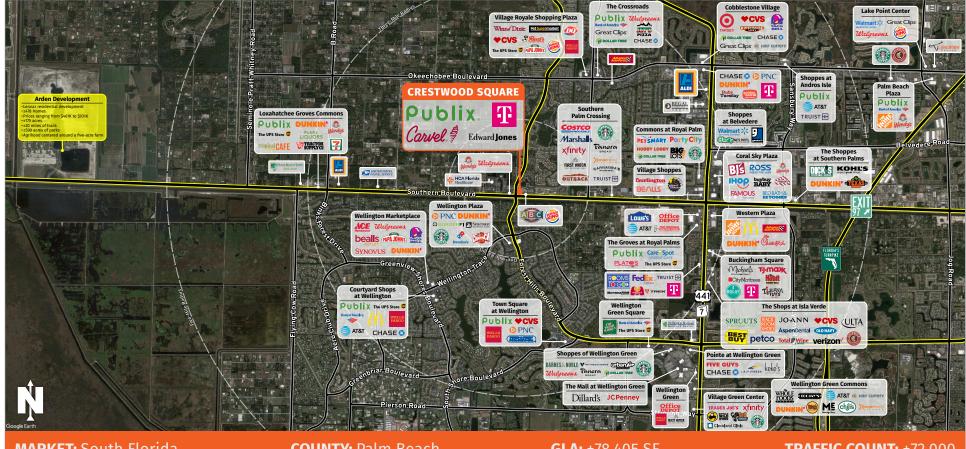

## **CRESTWOOD SQUARE**

ROYAL PALM BEACH, FL

11977 Southern Boulevard, Royal Palm Beach, FL 33411

**MARKET:** South Florida

**COUNTY:** Palm Beach

**GLA:** ±78,405 SF

**TRAFFIC COUNT:** ±72,000

- Crestwood Square is a ±78,405-square-foot shopping center located on the northeast corner of Southern Boulevard and Crestwood Boulevard.
- The center is situated in the Village of Royal Palm Beach, adjacent to the affluent community of Wellington.
- Crestwood Square is anchored by a ±51,420-square-foot, highvolume Publix Super Market.
- Other notable tenants in the center include Duffy's Sport's Bar, Carvel Ice Cream, and T-Mobile.

## **CRESTWOOD SQUARE**

| TENANTS                  | UNIT  | SIZE      |
|--------------------------|-------|-----------|
| Goodwill                 | 1     | 1,300 SF  |
| Sal's Italian Restaurant | 2-3   | 1,950 SF  |
| F&R Hair Salon           | 4     | 975 SF    |
| Dr. Farokh Jiveh, DDS    | 5     | 1,300 SF  |
| Carter Home Health       | 6     | 975 SF    |
| Elite Hearing            | 7     | 1,300 SF  |
| Publix Super Markets     | 8     | 51,420 SF |
| Reliant Realty           | 9     | 1,300 SF  |
| Nail Salon               | 10-11 | 1,950 SF  |
| China Hut                | 12    | 975 SF    |
| T-Mobile                 | 13    | 1,471 SF  |
| Pho 16                   | 14    | 1,454 SF  |
| Carvel Ice Cream         | 15    | 1,300 SF  |
| LOI Insurance            | 16    | 975 SF    |
| XOXO Jewelers            | 17    | 1,300 SF  |
| Available                | 18-19 | 2,100 SF  |
| Smart Laundry            | 20    | 900 SF    |
| Duffy's Sports Bar       | 21    | 5,460 SF  |