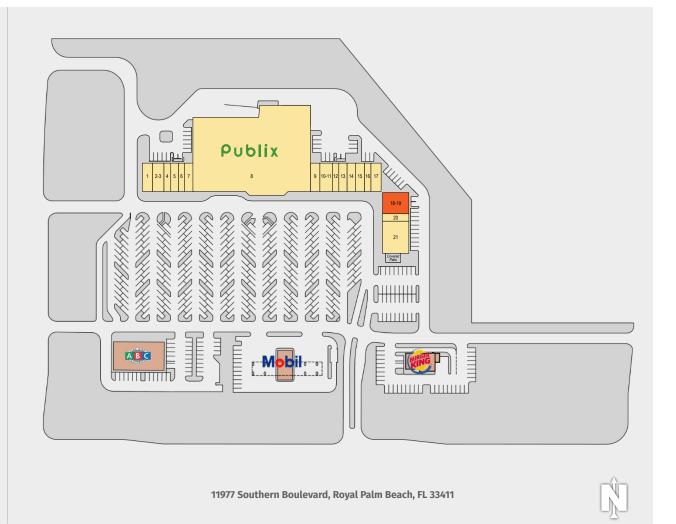

## **CRESTWOOD SQUARE**

| TENANTS                  | UNIT  | SIZE      |
|--------------------------|-------|-----------|
| Goodwill                 | 1     | 1,300 SF  |
| Sal's Italian Restaurant | 2-3   | 1,950 SF  |
| F&R Hair Salon           | 4     | 975 SF    |
| Dr. Farokh Jiveh, DDS    | 5     | 1,300 SF  |
| Carter Home Health       | 6     | 975 SF    |
| Elite Hearing            | 7     | 1,300 SF  |
| Publix Super Markets     | 8     | 51,420 SF |
| Reliant Realty           | 9     | 1,300 SF  |
| Nail Salon               | 10-11 | 1,950 SF  |
| China Hut                | 12    | 975 SF    |
| T-Mobile                 | 13    | 1,471 SF  |
| Pho 16                   | 14    | 1,454 SF  |
| Carvel Ice Cream         | 15    | 1,300 SF  |
| Edward D. Jones          | 16    | 975 SF    |
| XOXO Jewelers            | 17    | 1,300 SF  |
| Available                | 18-19 | 2,100 SF  |
| Smart Laundry            | 20    | 900 SF    |
| Duffy's Sports Bar       | 21    | 5,460 SF  |

Southeast Centers offers best-in-class service and value creation through diligent, return-driven property management, leasing, development, and construction management.

This site plan shows the approximate location, square footage, and configuration of the shopping center and adjacent areas, and is only illustrative of the size and relationship of the stores and common areas generally, all of which are subject to change. The showing of any names of tenants, parking spaces, square footage, curb-cuts or traffic controls shall not be deemed to be a representation or warranty that any tenants will be at the shopping center, the square footage is accurate, or that any parking spaces, curb-cuts or traffic controls do or will continue to exist. Moreover, any demographics set forth in this flyer are for illustrative purposed only and shall not be deemed a representation by Landlord or their accuracy.