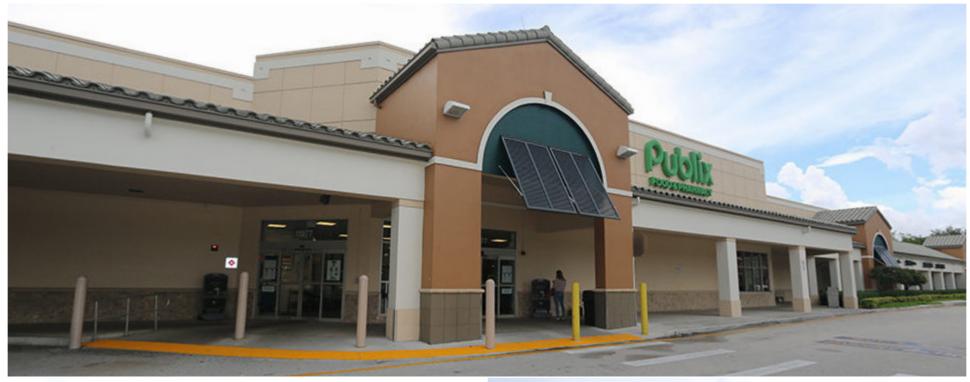

## **CRESTWOOD SQUARE**

ROYAL PALM BEACH, FL

11977 Southern Boulevard, Royal Palm Beach, FL 33411

**MARKET:** South Florida

**COUNTY:** Palm Beach

**GLA:** ±78,405 SF

**TRAFFIC COUNT:** ±72,000

- Crestwood Square is a ±78,405-square-foot shopping center located on the northeast corner of Southern Boulevard and Crestwood Boulevard.
- The center is situated in the Village of Royal Palm Beach, adjacent to the affluent community of Wellington.
- Crestwood Square is anchored by a ±51,420-square-foot, highvolume Publix Super Market.
- Other notable tenants in the center include Duffy's Sport's Bar, Carvel Ice Cream, and T-Mobile.