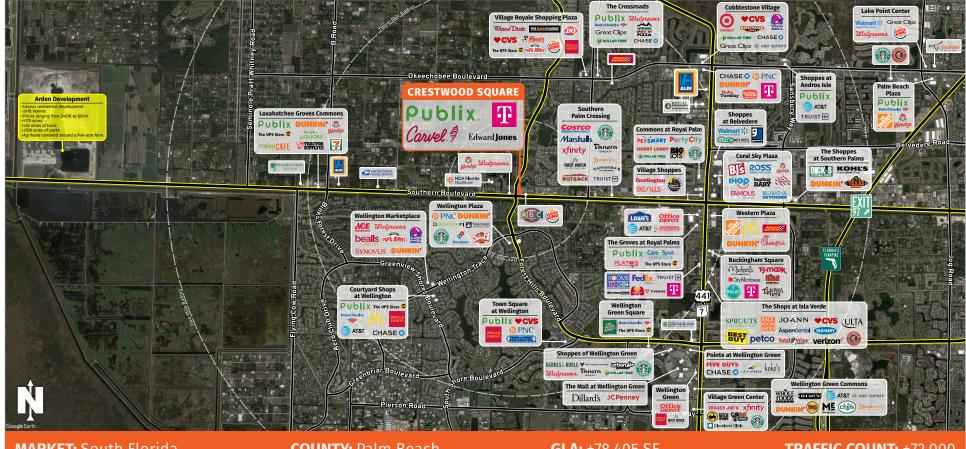

## **CRESTWOOD SQUARE**

ROYAL PALM BEACH, FL

11977 Southern Boulevard, Royal Palm Beach, FL 33411

**MARKET:** South Florida

**COUNTY:** Palm Beach

**GLA:** ±78,405 SF

**TRAFFIC COUNT:** ±72,000

- Crestwood Square is a ±78,405-square-foot shopping center located on the northeast corner of Southern Boulevard and Crestwood Boulevard.
- The center is situated in the Village of Royal Palm Beach, adjacent to the affluent community of Wellington.
- Crestwood Square is anchored by a ±51,420-square-foot, highvolume Publix Super Market.
- Other notable tenants in the center include Duffy's Sport's Bar, Carvel Ice Cream, and T-Mobile.