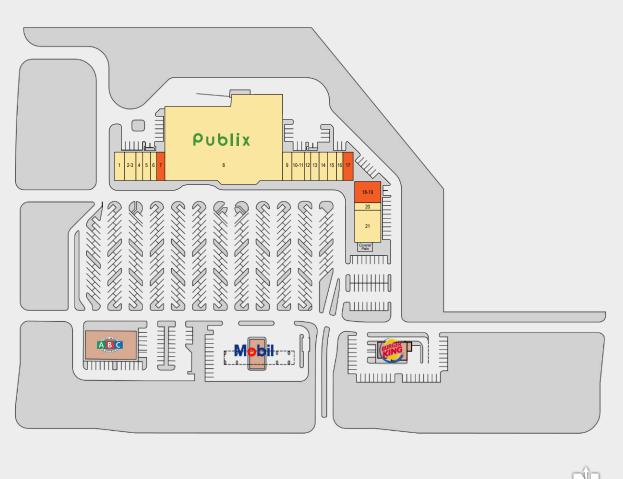

## CRESTWOOD SQUARE

| TENANTS                    | UNIT  | SIZE      |
|----------------------------|-------|-----------|
| Goodwill                   | 1     | 1,300 SF  |
| Sal's Italian Restaurant   | 2-3   | 1,950 SF  |
| F&R Hair Salon             | 4     | 975 SF    |
| Dr. Farokh Jiveh, DDS      | 5     | 1,300 SF  |
| Postal and Global Services | 6     | 975 SF    |
| Available                  | 7     | 1,300 SF  |
| Publix Super Markets       | 8     | 51,420 SF |
| Reliant Realty             | 9     | 1,300 SF  |
| Nail Salon                 | 10-11 | 1,950 SF  |
| China Hut                  | 12    | 975 SF    |
| DRIPBaR                    | 13    | 1,471 SF  |
| Pho 16                     | 14    | 1,454 SF  |
| Carvel Ice Cream           | 15    | 1,300 SF  |
| LOI Insurance              | 16    | 975 SF    |
| Available                  | 17    | 1,300 SF  |
| Available                  | 18-19 | 2,100 SF  |
| Playa Bowls                | 20    | 900 SF    |
| Duffy's Sports Bar         | 21    | 5,460 SF  |

### **SOUTHEAST** CENTERS

This site plan shows the approximate location, square footage, and configuration of the shopping center and adjacent areas, and is only illustrative of the size and relationship of the stores and common areas generally, all of which are subject to change. The showing of any names of tenants, parking spaces, square footage, curb-cuts or traffic controls shall not be deemed to be a representation or warranty that any tenants will be at the shopping center, the square footage is accurate, or that any parking spaces, curb-cuts or traffic controls do or will continue to exist. Moreover, any demographics set forth in this flyer are for illustrative purposed only and shall not be deemed a representation by Landlord or their accuracy.