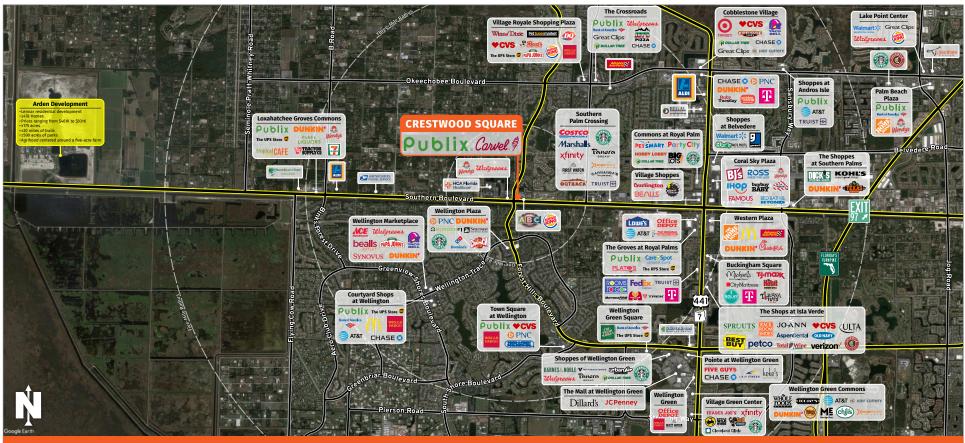

### **CRESTWOOD SQUARE**

11977 Southern Boulevard, Royal Palm Beach, FL 33411

#### TRAFFIC COUNT: ±72,000

- Crestwood Square is a ±78,405-square-foot shopping center located on the northeast corner of Southern Boulevard and Crestwood Boulevard.
- The center is situated in the Village of Royal Palm Beach, adjacent to the affluent community of Wellington.
- Crestwood Square is anchored by a ±51,420-square-foot, high-volume Publix Super Market.
- Other notable tenants in the center include Duffy's Sport's Bar and Carvel Ice Cream.