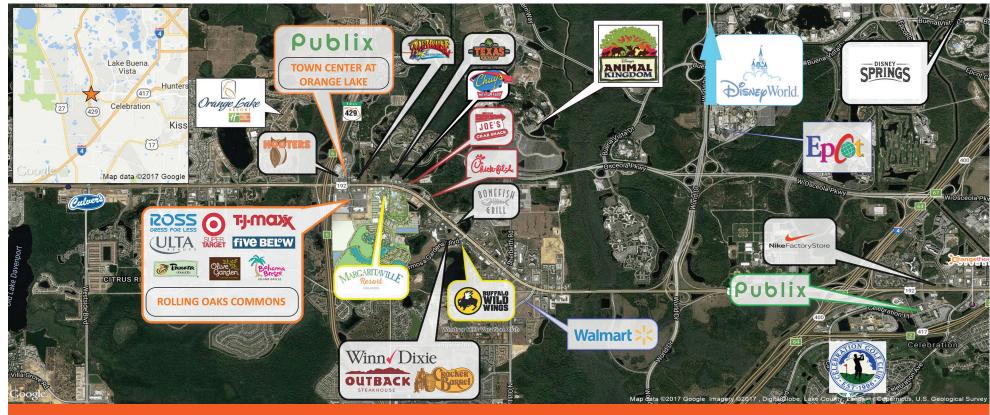

14928 East Orange Lake Boulevard, Kissimmee, FL 34747

Town Center at Orange Lake is a Publix-anchored center located on the north side US HWY 192, just east of the Western Beltway (SR 429). The plaza sits at the entrance to the Orange Lake Resort – a 1,450-acre flagship resort built around providing fun for the whole family and located right next door to Disney's Animal Kingdom Theme Park. In addition, Rolling Oaks Commons is located on the south side of US-192, with anchors including SuperTarget, Ross, and TJ Maxx, as is the \$750 million, 300-acre Margaritaville Resort and waterpark, which is currently under construction with the 1st phase set to be completed in 2018. The Daily traffic counts on US-192 average 65,000+ vehicles per day. Best-in-class service and value creation through diligent, return-driven property management, leasing, development, and construction management