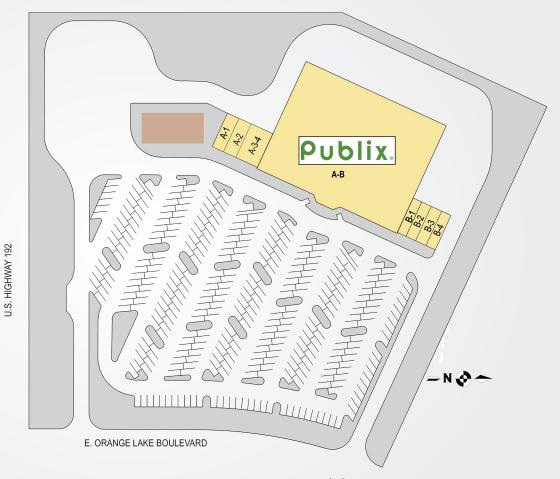

## TOWN CENTER AT ORANGE LAKE

| TENANTS                     | UNIT  | SF     |
|-----------------------------|-------|--------|
| China Star Restaurant       | A-1   | 1,320  |
| T-Mobile                    | A-2   | 1,320  |
| Orange County<br>Fire Dept. | A-3-4 | 2,220  |
| Publix                      | A-B   | 47,955 |
| Millenia Day Spa            | B-1   | 900    |
| 1001 Liquors                | B-2   | 1,020  |
| Pak Mail                    | B-3   | 1,020  |
| Orange Lake Cleaners        | B-4   | 1,020  |

This site plan shows the approximate location, square footage, and configuration of the shopping center and adjacent areas, and is only illustrative of the size and relationship of the stores and common areas generally, all of which are subject to change. The showing of any names of tenants, parking spaces, square footage, curb-cuts or traffic controls shall not be deemed to be a representation or warranty that any tenants will be at the shopping center, the square footage is accurate, or that any parking spaces, curb-cuts or traffic controls do or will continue to exist. Moreover, any demographics set forth in this flyer are for illustrative purposed only and shall not be deemed a representation by Landlord or their accuracy.