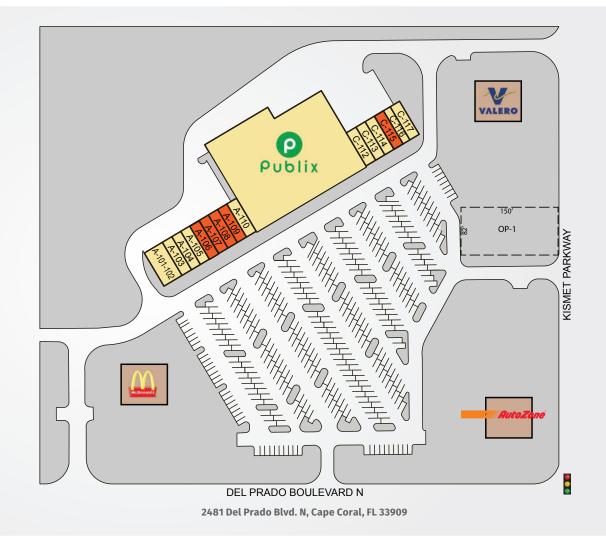

### SHOPPES AT NORTH CAPE

| TENANTS             | UNIT      | SF     |
|---------------------|-----------|--------|
| Beef 'O' Brady's    | A-101-102 | 2,880  |
| Subway              | A-103     | 1,440  |
| #1 Wok              | A-104     | 1,440  |
| Joe Daddy Pizza     | A-105     | 1,440  |
| Available           | A-106     | 1,440  |
| Available           | A-107     | 1,440  |
| Available           | A-108-109 | 2,880  |
| Nail Art & Company  | A-110     | 1,440  |
| Publix              |           | 45,600 |
| Frankie's Liquor    | C-112     | 1,440  |
| Hair Cuttery        | C-113     | 1,440  |
| Smile Design Dental | C-114     | 1,440  |
| Available           | C-115     | 1,440  |
| The Laundry Lady    | C-116     | 1,080  |
| Allstate Insurance  | C-117     | 1,440  |
|                     |           |        |

**Shoppes at North Cape** is situated at the intersection of North Del Prado Blvd and Kismet Parkway. Coral Lakes, a 370 acre master-planned gated community with 429 single family and 308 Townhomes sits just north of the center and Concardia at Cape Coral, a 340 unit condo complex just east. Tenants benefit from the high-income levels of surrounding households and an expansive customer base provided by the new surrounding developments.