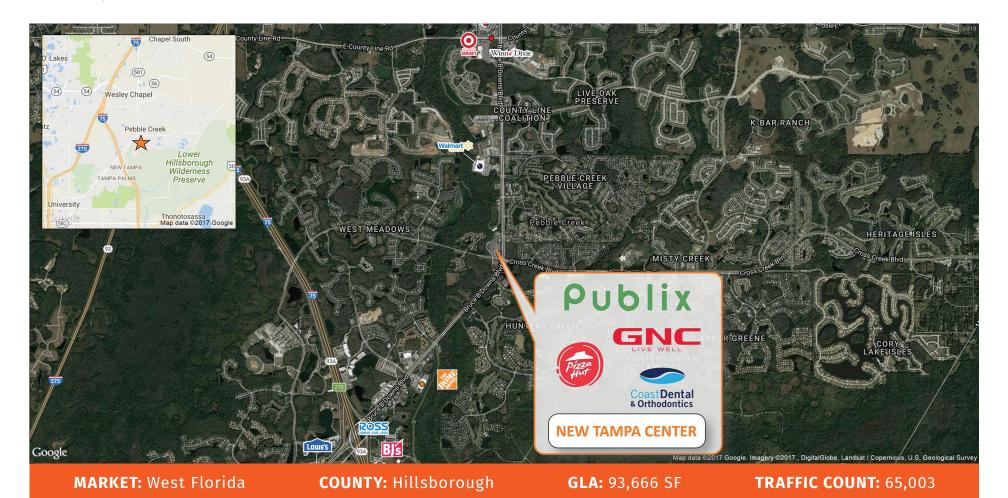

## **NEW TAMPA CENTER**

TAMPA, FL

19034 Bruce B. Downs Blvd, Tampa, FL 33647

|         | TOTAL POPULATION | MEDIAN<br>AGE | AVG. HH<br>INCOME |
|---------|------------------|---------------|-------------------|
| 1 MILE  | 8,661            | 37            | \$107,560         |
| 3 MILES | 56,150           | 35.6          | \$116,110         |
| 5 MILES | 108,776          | 35.6          | \$111,999         |

**New Tampa Center** is a bustling fully-leased center located within an activity growing residential and high income demographic market. Located at Bruce B. Downs and Cross Creek Blvd, the center features a high volume Publix and enticing tenants The Joint Chiropractic, The Little Greek Restaurant and Coldwell Banker Realty.