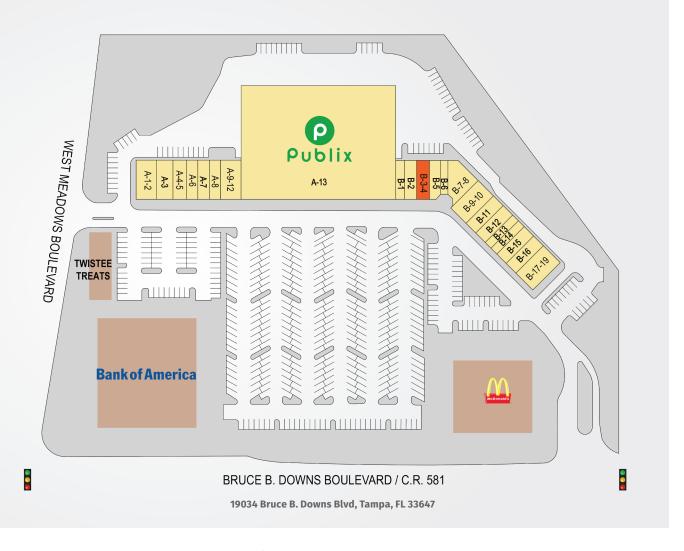

## **NEW TAMPA CENTER**

| TENANTS                   | UNIT    | SF     |
|---------------------------|---------|--------|
| Pizza Hut                 | A-1-2   | 2,450  |
| The Joint Chiro           | A-3     | 1,050  |
| New Tampa Liquors         | A-4-5   | 2,100  |
| Leiva's Jewelry           | A-6     | 1,050  |
| Little Greek Restaurant   | A-7     | 1,400  |
| China One                 | A-8     | 1,050  |
| Coldwell Banker           | A-9-12  | 4,200  |
| Publix                    | A-13    | 56,146 |
| GNC                       | B-1     | 1,050  |
| New Identities            |         |        |
| Hair Studios              | B-2     | 1,400  |
| Available                 | B-3-4   | 1,750  |
| Cleaners                  | B-5     | 1,350  |
| Pak Mail                  | B-6     | 898    |
| Coast Dental              | B-7-8   | 3,616  |
| Minera's Indian           |         |        |
| Restaurant                | B-9-10  | 2,275  |
| H & R Block               | B-11    | 1,625  |
| New Tampa Math            | B-12    | 1,625  |
| A Touch of Perfection     |         |        |
| Barber                    | B-13    | 975    |
| K & S Nails               | B-14    | 975    |
| El Pescador Mexican Rest. | B-15    | 1,625  |
| Pinch a Penny             | B-16    | 1,625  |
| The Eye Doctors           |         |        |
| of New Tampa              | B-17-19 | 2,925  |
|                           |         |        |

Best-in-class service and value creation through diligent, return-driven property management, leasing, development, and construction management

This site plan shows the approximate location, square footage, and configuration of the shopping center and adjacent areas, and is only illustrative of the size and relationship of the stores and common areas generally, all of which are subject to change. The showing of any names of tenants, parking spaces, square footage, curb-cuts or traffic controls shall not be deemed to be a representation or warranty that any tenants will be at the shopping center, the square footage is accurate, or that any parking spaces, curb-cuts or traffic controls do or will continue to exist. Moreover, any demographics set forth in this flyer are for illustrative purposed only and shall not be deemed a representation by Landlord or their accuracy.