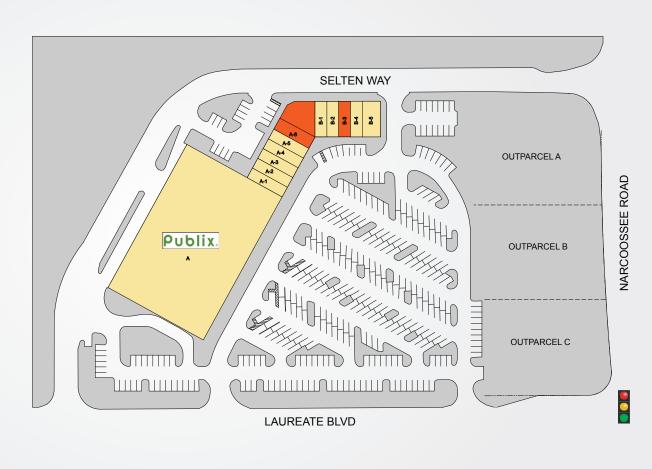

## LAKE NONA PLAZA

| TENANTS                      | UNIT | SF          |
|------------------------------|------|-------------|
| Publix                       | А    | 54,340      |
| Publix Liquors               | A-1  | 1,400       |
| Hangers Cleaners             | A-2  | 1,400       |
| Lee Spa Nails                | A-3  | 1,400       |
| Lake Nona Eye Care           | A-4  | 1,400       |
| Subway                       | A-5  | 1,400       |
| *Anthony Jewelers            | A-6  | 1,400       |
| Lach Orthodontic             | B-1  | 1,253       |
| Hair Cuttery                 | B-2  | 1,253       |
| Available                    | B-3  | 1,253       |
| Zhang Garden                 | B-4  | 1,253       |
| Championship<br>Martial Arts | B-5  | 2,193       |
| *Available 2/1/2018          | ι    | Jp to 2,375 |

This site plan shows the approximate location, square footage, and configuration of the shopping center and adjacent areas, and is only illustrative of the size and relationship of the stores and common areas generally, all of which are subject to change. The showing of any names of tenants, parking spaces, square footage, curb-cuts or traffic controls shall not be deemed to be a representation or warranty that any tenants will be at the shopping center, the square footage is accurate, or that any parking spaces, curb-cuts or traffic controls do or will continue to exist. Moreover, any demographics set forth in this flyer are for illustrative purposed only and shall not be deemed a representation by Landlord or their accuracy.