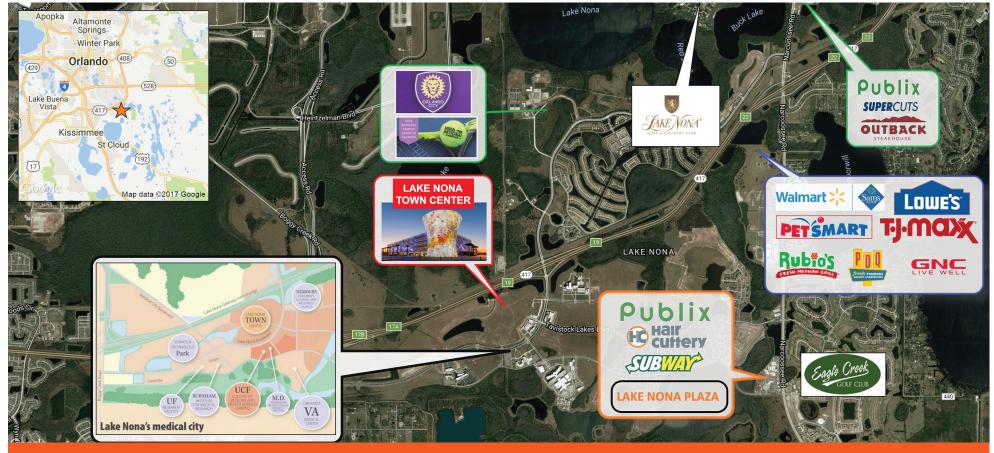

13900 Narcoosee Road, Orlando, FL 32832

Located at the NW corner of Narcoossee Rd. and Laureate Blvd., this Publix-anchored center serves as the closest grocery-anchored center to Lake Nona Medical City, catering to thousands of employees and students at the health and life sciences cluster as well as the residents of Laureate Park in Lake Nona. The Lake Nona community is a 17-square-mile master-designed community home to five neighborhoods totaling 3,000+ homes, a Sports & Performance District highlighted by the largest tennis facility in the world and Lake Nona's Medical City – a 650-acre health and life sciences park. Lake Nona has created nearly 5,000 permanent, higher-paying jobs with 25,000 more expected by 2029. Best-in-class service and value creation through diligent, return-driven property management, leasing, development, and construction management