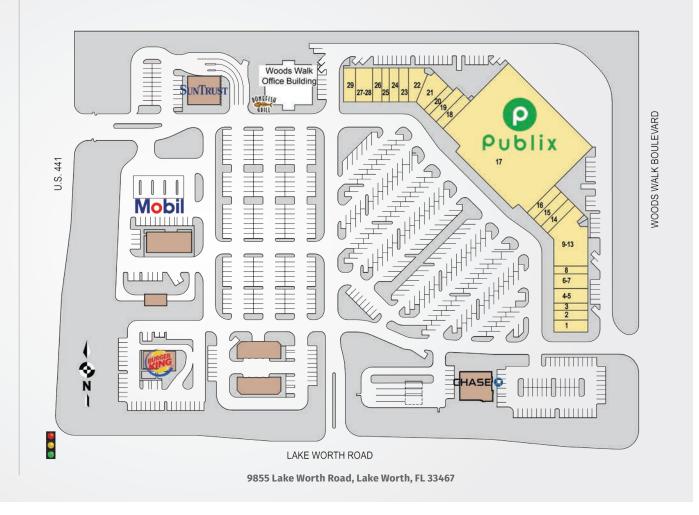

## **WOODS WALK PLAZA**

| TENANTS                           | UNIT  | SF     |
|-----------------------------------|-------|--------|
| Core Evolution                    | 1     | 1,750  |
| Super Nail/Spa                    | 2     | 1,050  |
| WD Hair Salon                     | 3     | 1,050  |
| Cucina Moderna                    | 4-5   | 2,100  |
| Mark Dew                          | 6-7   | 2,800  |
| Woodswalk Family Dentistry        | 8     | 1,400  |
| Renal Care Centers<br>Corporation | 9-13  | 7,565  |
| Korum Chiropractic Center, P.A.   | 14    | 1,200  |
| Hunter Dry Cleaners               | 15    | 1,200  |
| U.S. Pak N Ship                   | 16    | 1,200  |
| Publix Super Markets              | 17    | 48,555 |
| Gold Coast Liquors                | 18    | 1,600  |
| Shingo's                          | 19    | 1,600  |
| Dora's Ice Cream                  | 20    | 1,400  |
| Howard Shullman                   | 21    | 2,122  |
| Connies Consignment               | 22    | 1,930  |
| China King                        | 23    | 1,400  |
| RE/MAX Realty                     | 24    | 1,400  |
| State Farm Insurance              | 25    | 1,400  |
| Supercuts                         | 26    | 1,050  |
| Brooklyn Water Bagels             | 27-28 | 2,450  |
| Mississippi Sweets BBQ            | 29    | 1,750  |

Best-in-class service and value creation through diligent, return-driven property management, leasing, development, and construction management

This site plan shows the approximate location, square footage, and configuration of the shopping center and adjacent areas, and is only illustrative of the size and relationship of the stores and common areas generally, all of which are subject to change. The showing of any names of tenants, parking spaces, square footage, curb-cuts or traffic controls shall not be deemed to be a representation or warranty that any tenants will be at the shopping center, the square footage is accurate, or that any parking spaces, curb-cuts or traffic controls do or will continue to exist. Moreover, any demographics set forth in this flyer are for illustrative purposed only and shall not be deemed a representation by Landlord or their accuracy.