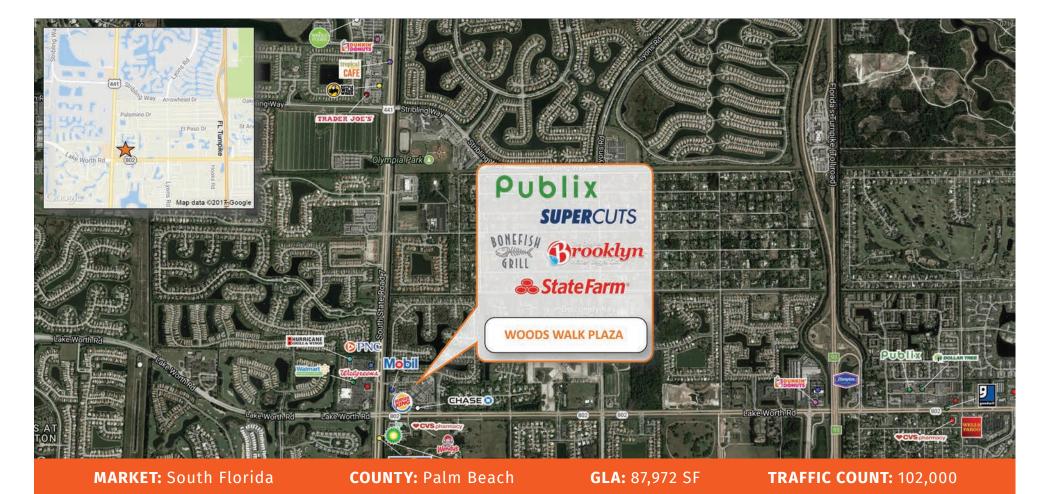

## **WOODS WALK PLAZA**

9855 Lake Worth Road, Lake Worth, FL 33467

**Woods Walk Plaza**, an 88,000 sf shopping center, is located at the northeast corner of Lake Worth Road and State Road 7, a highly trafficked intersection in the City of Lake Worth. The center is anchored by a 48,000 sf, high volume Publix Super Market, and the tenant roster is complemented Original Brooklyn Water Bagel, Subway, Supercuts and State Farm Insurance, among others. The center is situated in a high density residential area proximate to the affluent community of Wellington.