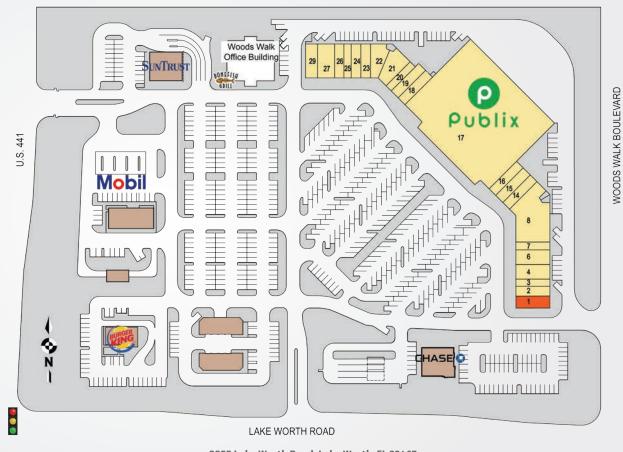

## WOODS WALK PLAZA

| TENANTS                           | UNIT  | SF     |
|-----------------------------------|-------|--------|
| Available                         | 1     | 1,750  |
| Super Nail/Spa                    | 2     | 1,050  |
| WD Hair Salon                     | 3     | 1,050  |
| Cucina Moderna                    | 4-5   | 2,100  |
| Mark Dew                          | 6-7   | 2,800  |
| Woodswalk Family Dentistry        | 8     | 1,400  |
| Renal Care Centers<br>Corporation | 9-13  | 7,565  |
| Korum Chiropractic Center, P.A.   | 14    | 1,200  |
| Hunter Dry Cleaners               | 15    | 1,200  |
| U.S. Pak N Ship                   | 16    | 1,200  |
| Publix Super Markets              | 17    | 48,555 |
| Gold Coast Liquors                | 18    | 1,600  |
| Shingo's                          | 19    | 1,600  |
| Dora's Ice Cream                  | 20    | 1,400  |
| Howard Shullman                   | 21    | 2,122  |
| Connies Consignment               | 22    | 1,930  |
| China King                        | 23    | 1,400  |
| RE/MAX Realty                     | 24    | 1,400  |
| State Farm Insurance              | 25    | 1,400  |
| Supercuts                         | 26    | 1,050  |
| Brooklyn Water Bagels             | 27-28 | 2,450  |
| Mississippi Sweets BBQ            | 29    | 1,750  |
|                                   |       |        |

This site plan shows the approximate location, square footage, and configuration of the shopping center and adjacent areas, and is only illustrative of the size and relationship of the stores and common areas generally, all of which are subject to change. The showing of any names of tenants, parking spaces, square footage, curb-cuts or traffic controls shall not be deemed to be a representation or warranty that any tenants will be at the shopping center, the square footage is accurate, or that any parking spaces, curb-cuts or traffic controls do or will continue to exist. Moreover, any demographics set forth in this flyer are for illustrative purposed only and shall not be deemed a representation by Landlord or their accuracy.