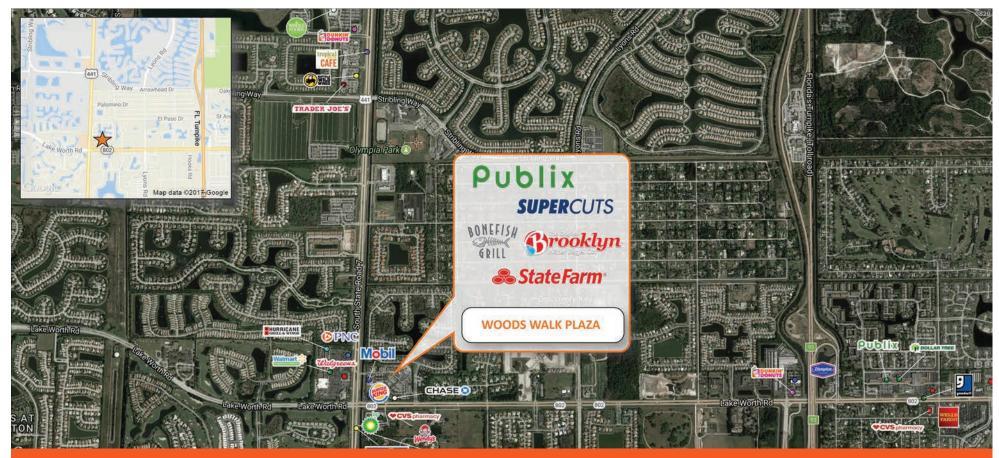

9855 Lake Worth Road, Lake Worth, FL 33467

**Woods Walk Plaza**, an 88,000 sf shopping center, is located at the northeast corner of Lake Worth Road and State Road 7, a highly trafficked intersection in the City of Lake Worth. The center is anchored by a 48,000 sf, high volume Publix Super Market, and the tenant roster is complemented Original Brooklyn Water Bagel, Subway, Supercuts and State Farm Insurance, among others. The center is situated in a high density residential area proximate to the affluent community of Wellington. Best-in-class service and value creation through diligent, return-driven property management, leasing, development, and construction management