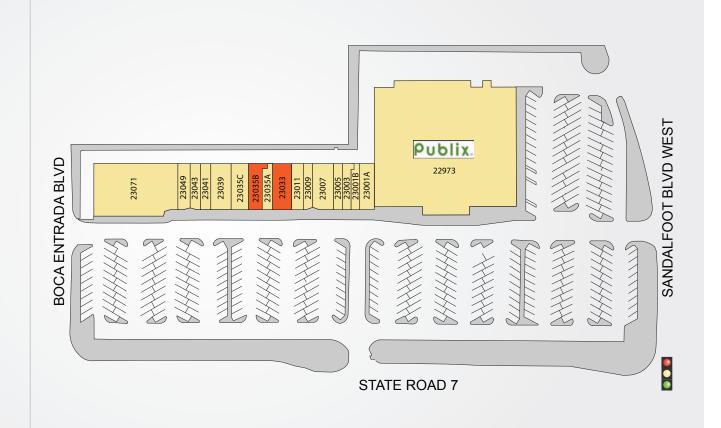

## **WEST BOCA PLAZA**

| TENANTS               | UNIT   | SF     |
|-----------------------|--------|--------|
| Publix Supermarkets   | 22973  | 39,906 |
| Nextgen Nails         | 23001A | 1,552  |
| Lucky's Frozen Yogurt | 23001B | 887    |
| Oriental Garden       | 23003  | 875    |
| Barber Shop           | 23005  | 1,100  |
| 441 Animal Hospital   | 23007  | 2,197  |
| Cricket Wireless      | 23009  | 971    |
| Little Caesars        | 23011  | 1,216  |
| Available             | 23033  | 2,095  |
| Vapes & Tobacco       | 23035A | 992    |
| Available             | 23035B | 1,568  |
| Liquor Store          | 23035C | 1,750  |
| La Perrada Del Gordo  | 23039  | 2,157  |
| Roland Dentistry      | 23041  | 1,088  |
| Liberty Tax           | 23043  | 1,075  |
| Tropical Juice        | 23049  | 1,294  |
| Holy Cross            | 23071  | 10,000 |

Best-in-class service and value creation through diligent, return-driven property management, leasing, development, and construction management

This site plan shows the approximate location, square footage, and configuration of the shopping center and adjacent areas, and is only illustrative of the size and relationship of the stores and common areas generally, all of which are subject to change. The showing of any names of tenants, parking spaces, square footage, curb-cuts or traffic controls shall not be deemed to be a representation or warranty that any tenants will be at the shopping center, the square footage is accurate, or that any parking spaces, curb-cuts or traffic controls do or will continue to exist. Moreover, any demographics set forth in this flyer are for illustrative purposed only and shall not be deemed a representation by Landlord or their accuracy.