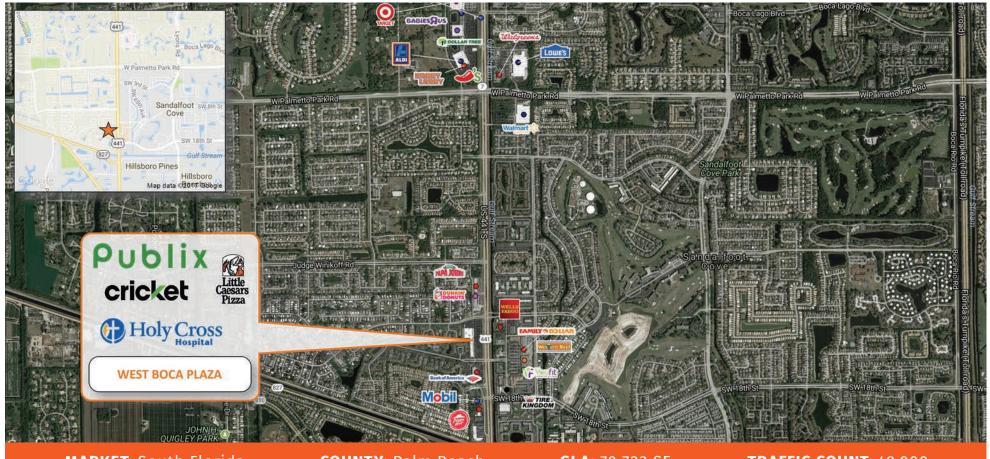

## **WEST BOCA PLAZA**

22973 State Road 7, Boca Raton, FL 33428

**COUNTY:** Palm Beach

**GLA:** 70,723 SF

**TRAFFIC COUNT:** 49,000

|         | TOTAL POPULATION | MEDIAN<br>AGE | AVG. HH<br>INCOME |
|---------|------------------|---------------|-------------------|
| 1 MILE  | 21,503           | 40.6          | \$68,120          |
| 3 MILES | 103,929          | 43.4          | \$92,505          |
| 5 MILES | 263,685          | 45.4          | \$94,236          |

22973 State Road 7, Boca Raton, FL 33428

West Boca Plaza is a recently remodeled Publix anchored center located on State Road 7 (US 441) and Marina Blvd in West Boca Raton. The center is 70,000sf with direct visibility to heavily travelled SR 7 (US 441). Other key tenants include a 10,000sf Holy Cross Hospital Urgent Care, Cricket Wireless and Little Caesars Pizza. The property enjoys excellent assess and egress with plentiful parking.