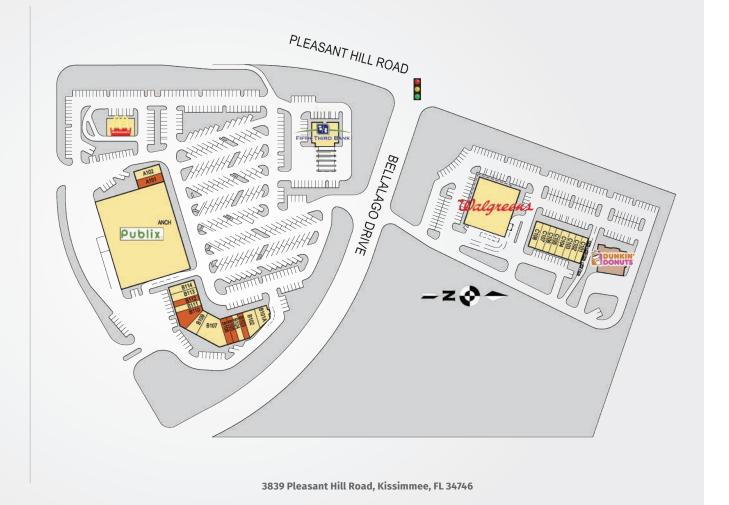

## VILLAGE SHOPS AT BELLALAGO

| TENANTS                                  | UNIT     | SF     |
|------------------------------------------|----------|--------|
| Available                                | A101     | 1,633  |
| Sprint                                   | A102     | 1,680  |
| Publix                                   | ANCH     | 45,600 |
| Subway                                   | B101A    | 1,424  |
| Bellalago<br>Veterinary                  | B101B    | 2,132  |
| Available                                | B103     | 1,050  |
| Southeast Centers -<br>Management Office | B104     | 1,050  |
| Available                                | B105     | 1,050  |
| Available                                | B106     | 1,195  |
| Beef 'O' Brady's                         | B107     | 4,127  |
| Lin's Dragon China                       | B109     | 1,527  |
| Available                                | B110     | 2,300  |
| Hair Cuttery                             | B111     | 1,050  |
| Available                                | B112     | 1,050  |
| Bella Nails                              | B113     | 1,400  |
| Values Martial Arts                      | B114     | 1,400  |
| Mighty Wings                             | C101     | 1,446  |
| New Era Barbers                          | C102     | 962    |
| Urgent Care                              | C103-107 | 6,259  |
| Papa Johns Pizza                         | C108     | 1,400  |

Best-in-class service and value creation through diligent, return-driven property management, leasing, development, and construction management

This site plan shows the approximate location, square footage, and configuration of the shopping center and adjacent areas, and is only illustrative of the size and relationship of the stores and common areas generally, all of which are subject to change. The showing of any names of tenants, parking spaces, square footage, curb-cuts or traffic controls shall not be deemed to be a representation or warranty that any tenants will be at the shopping center, the square footage is accurate, or that any parking spaces, curb-cuts or traffic controls do or will continue to exist. Moreover, any demographics set forth in this flyer are for illustrative purposed only and shall not be deemed a representation by Landlord or their accuracy.