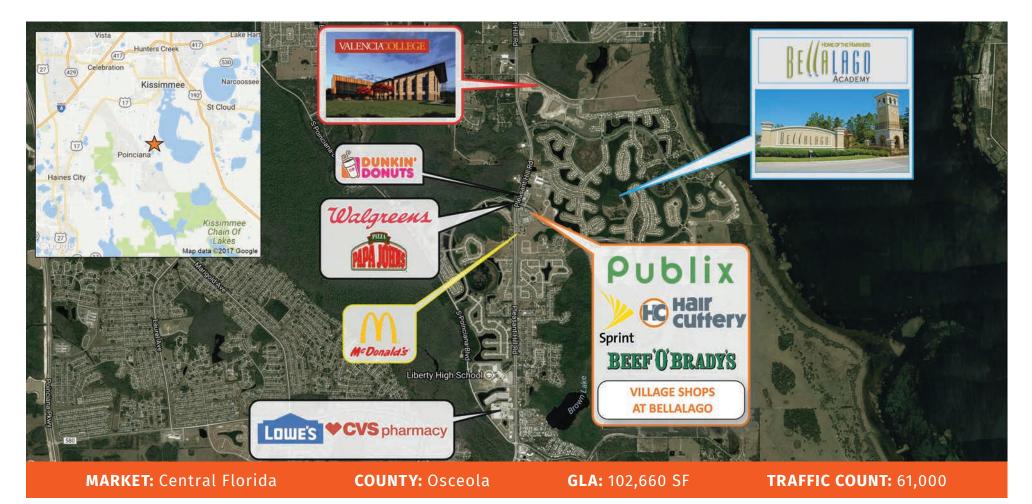

## VILLAGE SHOPS AT BELLALAGO

3839 Pleasant Hill Road, Kissimmee, FL 34746

|         | TOTAL POPULATION | MEDIAN<br>AGE | AVG. HH<br>INCOME |
|---------|------------------|---------------|-------------------|
| 1 MILE  | 4,513            | 35            | \$82,219          |
| 3 MILES | 32,965           | 35            | \$63,659          |
| 5 MILES | 74,295           | 37            | \$62,542          |

Located on the SE corner of Pleasant Hill Road and Bellalago Drive, this Publix-anchored center serves the Bellalago community – a 1,900-acre gated community along Lake Tohopekaliga. Valencia College recently opened their new 65,000 square foot Poinciana Campus 1.2 miles north of Bellalago on Pleasant Hill Road, with an estimated 3,500 students. With combined traffic counts of over 61,000+/- vehicles per day, The Village Shops at Bellalago offers convenient ingress and egress to commuters and residents alike.