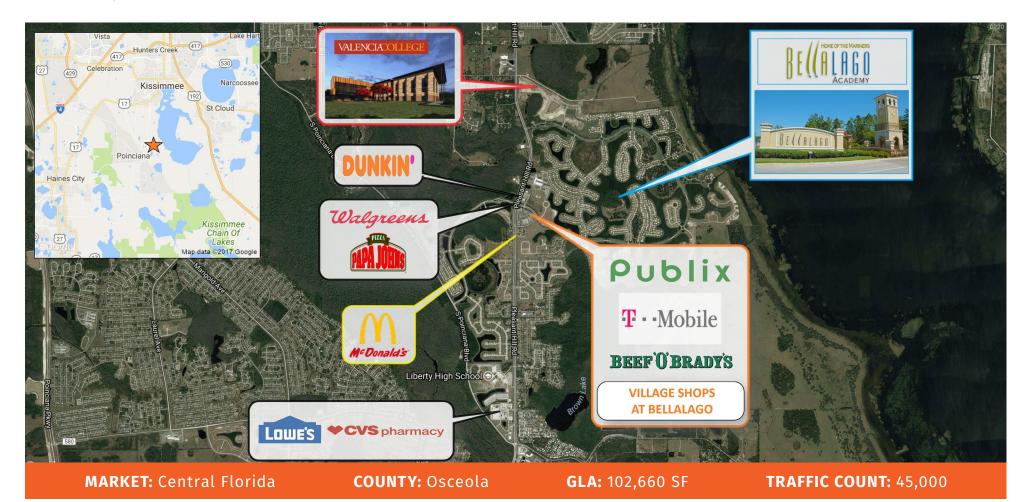

Village Shops at Bellalago is located on the SE corner of Pleasant Hill Road and Bellalago Drive. This Publix-anchored center serves the Bellalago community – a 1,900-acre gated community along Lake Tohopekaliga. Valencia College recently opened their new 65,000 square foot Poinciana Campus 1.2 miles north of Bellalago on Pleasant Hill Road, with an estimated 3,500 students. With combined traffic counts of over 61,000+/- vehicles per day, The Village Shops at Bellalago offers convenient ingress and egress to commuters and residents alike.