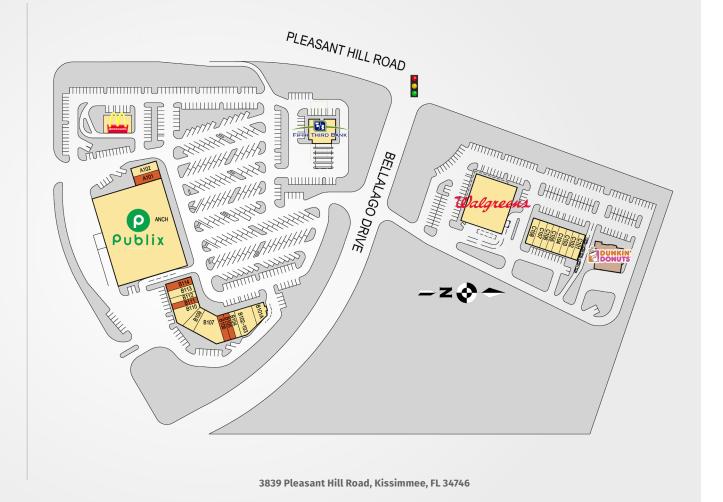

## VILLAGE SHOPS AT BELLALAGO

| TENANTS                                  | UNIT     | SF     |
|------------------------------------------|----------|--------|
| Available                                | A101     | 1,633  |
| T-Mobile                                 | A102     | 1,680  |
| Publix                                   | ANCH     | 45,600 |
| Subway                                   | B101     | 1,424  |
| Bellalago<br>Veterinary                  | B102-103 | 3,182  |
| Southeast Centers -<br>Management Office | B104     | 1,050  |
| Available                                | B105     | 1,050  |
| Available                                | B106     | 1,195  |
| Beef 'O' Brady's                         | B107     | 4,127  |
| Lin's Dragon China                       | B109     | 1,527  |
| Upsurge Dance<br>Company                 | B110     | 2,300  |
| Available                                | B111     | 1,050  |
| Caritas Comics                           | B112     | 1,050  |
| Bella Nails                              | B113     | 1,400  |
| Available                                | B114     | 1,400  |
| Mighty Wings                             | C101     | 1,446  |
| New Era Barbers                          | C102     | 962    |
| Urgent Care                              | C103-107 | 6,259  |
| Papa Johns Pizza                         | C108     | 1,400  |

Best-in-class service and value creation through diligent, return-driven property management, leasing, development, and construction management

This site plan shows the approximate location, square footage, and configuration of the shopping center and adjacent areas, and is only illustrative of the size and relationship of the stores and common areas generally, all of which are subject to change. The showing of any names of tenants, parking spaces, square footage, curb-cuts or traffic controls shall not be deemed to be a representation or warranty that any tenants will be at the shopping center, the square footage is accurate, or that any parking spaces, curb-cuts or traffic controls do or will continue to exist. Moreover, any demographics set forth in this flyer are for illustrative purposed only and shall not be deemed a representation by Landlord or their accuracy.