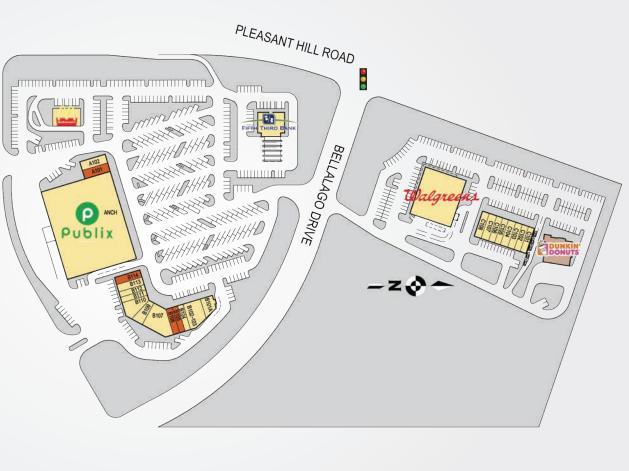

## VILLAGE SHOPS AT BELLALAGO

| TENANTS                                  | UNIT     | SF     |
|------------------------------------------|----------|--------|
| Available                                | A101     | 1,633  |
| Sprint                                   | A102     | 1,680  |
| Publix                                   | ANCH     | 45,600 |
| Subway                                   | B101     | 1,424  |
| Bellalago<br>Veterinary                  | B102-103 | 3,182  |
| Southeast Centers -<br>Management Office | B104     | 1,050  |
| Available                                | B105     | 1,050  |
| Available                                | B106     | 1,195  |
| Beef 'O' Brady's                         | B107     | 4,127  |
| Lin's Dragon China                       | B109     | 1,527  |
| Upsurge Dance<br>Company                 | B110     | 2,300  |
| Hair Cuttery                             | B111     | 1,050  |
| Caritas Comics                           | B112     | 1,050  |
| Bella Nails                              | B113     | 1,400  |
| Available                                | B114     | 1,400  |
| Mighty Wings                             | C101     | 1,446  |
| New Era Barbers                          | C102     | 962    |
| Urgent Care                              | C103-107 | 6,259  |
| Papa Johns Pizza                         | C108     | 1,400  |
|                                          |          |        |

This site plan shows the approximate location, square footage, and configuration of the shopping center and adjacent areas, and is only illustrative of the size and relationship of the stores and common areas generally, all of which are subject to change. The showing of any names of tenants, parking spaces, square footage, curb-cuts or traffic controls shall not be deemed to be a representation or warranty that any tenants will be at the shopping center, the square footage is accurate, or that any parking spaces, curb-cuts or traffic controls do or will continue to exist. Moreover, any demographics set forth in this flyer are for illustrative purposed only and shall not be deemed a representation by Landlord or their accuracy.