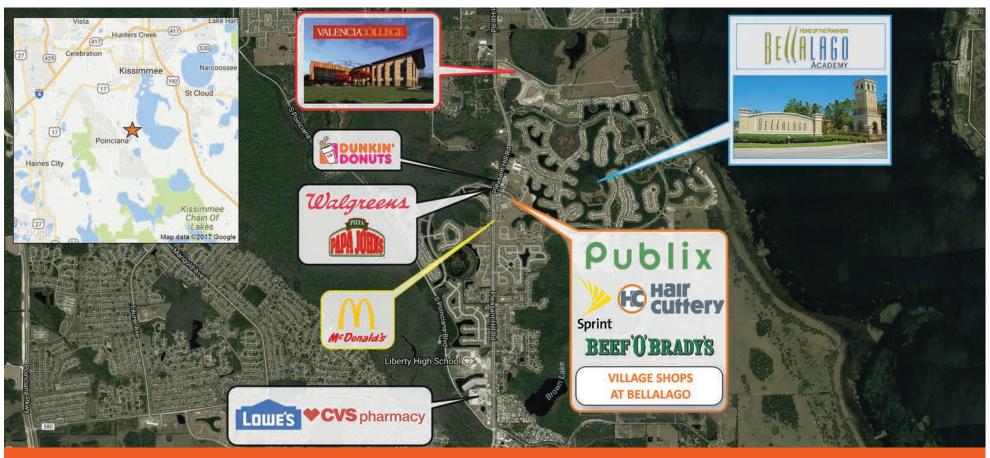

## VILLAGE SHOPS AT BELLALAGO 3839 Pleasant Hill Road, Kissimmee, FL 34746

3839 Pleasant Hill Road, Kissimmee, FL 34746

**Village Shops at Bellalago** is located on the SE corner of Pleasant Hill Road and Bellalago Drive. This Publix-anchored center serves the Bellalago community – a 1,900-acre gated community along Lake Tohopekaliga. Valencia College recently opened their new 65,000 square foot Poinciana Campus 1.2 miles north of Bellalago on Pleasant Hill Road, with an estimated 3,500 students. With combined traffic counts of over 61,000+/- vehicles per day, The Village Shops at Bellalago offers convenient ingress and egress to commuters and residents alike. Best-in-class service and value creation through diligent, return-driven property management, leasing, development, and construction management