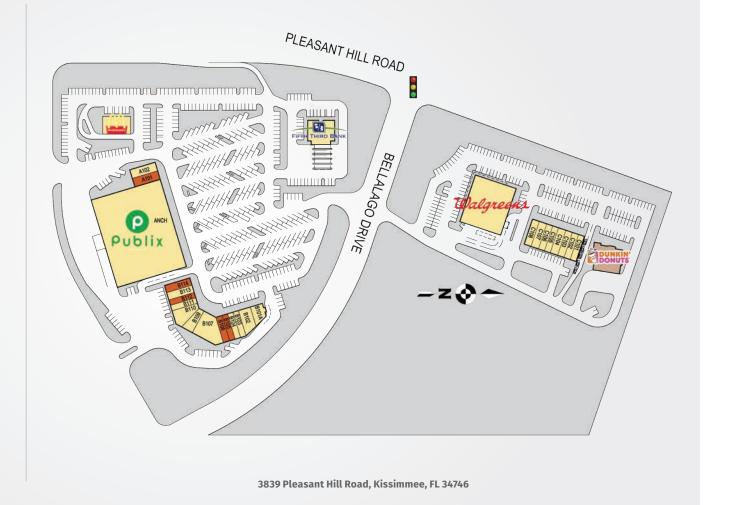

## VILLAGE SHOPS AT BELLALAGO

| TENANTS                                  | UNIT     | SF     |
|------------------------------------------|----------|--------|
| Available                                | A101     | 1,633  |
| Sprint                                   | A102     | 1,680  |
| Publix                                   | ANCH     | 45,600 |
| Subway                                   | B101     | 1,424  |
| Bellalago<br>Veterinary                  | B102     | 2,132  |
| Caritas Comics                           | B103     | 1,050  |
| Southeast Centers -<br>Management Office | B104     | 1,050  |
| Available                                | B105     | 1,050  |
| Available                                | B106     | 1,195  |
| Beef 'O' Brady's                         | B107     | 4,127  |
| Lin's Dragon China                       | B109     | 1,527  |
| Upsurge Dance<br>Company                 | B110     | 2,300  |
| Hair Cuttery                             | B111     | 1,050  |
| Available                                | B112     | 1,050  |
| Bella Nails                              | B113     | 1,400  |
| Available                                | B114     | 1,400  |
| Mighty Wings                             | C101     | 1,446  |
| New Era Barbers                          | C102     | 962    |
| Urgent Care                              | C103-107 | 6,259  |
| Papa Johns Pizza                         | C108     | 1,400  |

Best-in-class service and value creation through diligent, return-driven property management, leasing, development, and construction management

This site plan shows the approximate location, square footage, and configuration of the shopping center and adjacent areas, and is only illustrative of the size and relationship of the stores and common areas generally, all of which are subject to change. The showing of any names of tenants, parking spaces, square footage, curb-cuts or traffic controls shall not be deemed to be a representation or warranty that any tenants will be at the shopping center, the square footage is accurate, or that any parking spaces, curb-cuts or traffic controls do or will continue to exist. Moreover, any demographics set forth in this flyer are for illustrative purposed only and shall not be deemed a representation by Landlord or their accuracy.