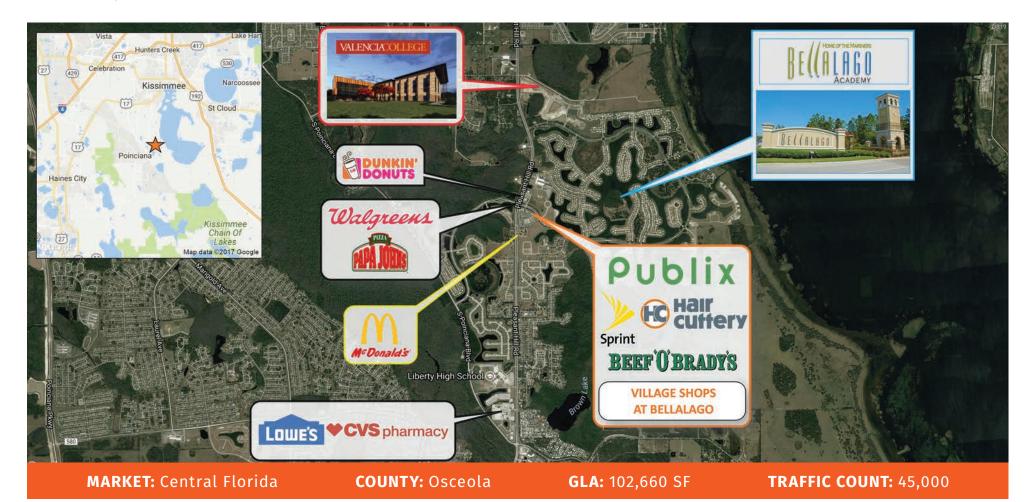

## VILLAGE SHOPS AT BELLALAGO

KISSIMMEE, FL

3839 Pleasant Hill Road, Kissimmee, FL 34746

|         | TOTAL POPULATION | MEDIAN<br>AGE | AVG. HH<br>INCOME |
|---------|------------------|---------------|-------------------|
| 1 MILE  | 7,081            | 36.4          | \$60,285          |
| 3 MILES | 34,109           | 34.9          | \$53,630          |
| 5 MILES | 76,664           | 36.2          | \$55,032          |

Village Shops at Bellalago is located on the SE corner of Pleasant Hill Road and Bellalago Drive. This Publix-anchored center serves the Bellalago community – a 1,900-acre gated community along Lake Tohopekaliga. Valencia College recently opened their new 65,000 square foot Poinciana Campus 1.2 miles north of Bellalago on Pleasant Hill Road, with an estimated 3,500 students. With combined traffic counts of over 61,000+/- vehicles per day, The Village Shops at Bellalago offers convenient ingress and egress to commuters and residents alike.