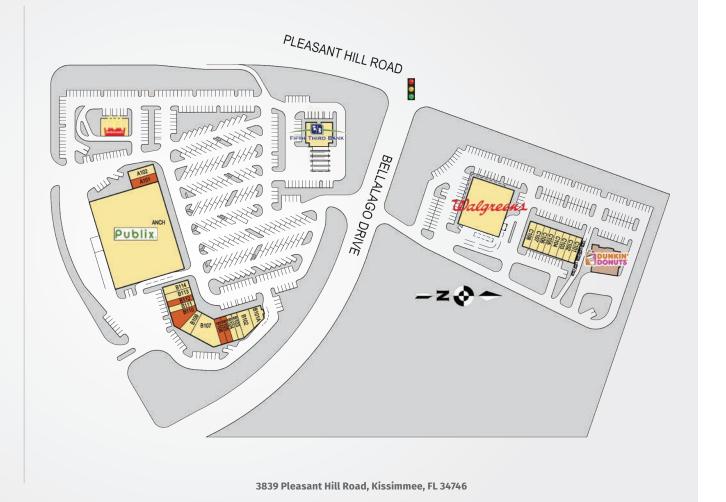

## VILLAGE SHOPS AT BELLALAGO

KISSIMMEE, FL

3839 Pleasant Hill Road, Kissimmee, FL 34746

|         | TOTAL POPULATION | MEDIAN<br>AGE | AVG. HH<br>INCOME |
|---------|------------------|---------------|-------------------|
| 1 MILE  | 6,567            | 37.4          | \$51,194          |
| 3 MILES | 33,290           | 35.3          | \$51,530          |
| 5 MILES | 74,898           | 36.7          | \$52,629          |

## VILLAGE SHOPS AT BELLALAGO

| 1,633<br>1,680<br>5,600<br>1,424<br>2,132<br>1,050 |
|----------------------------------------------------|
| 5,600<br>1,424<br>2,132                            |
| 1,424<br>2,132                                     |
| 2,132                                              |
| ,                                                  |
| 1,050                                              |
|                                                    |
| 1,050                                              |
| 1,050                                              |
| 1,195                                              |
| 4,127                                              |
| 1,527                                              |
| 2,300                                              |
| 1,050                                              |
| 1,050                                              |
| 1,400                                              |
| 1,400                                              |
| 1,446                                              |
| 962                                                |
| 6,259                                              |
| 1,400                                              |
|                                                    |

Best-in-class service and value creation through diligent, return-driven property management, leasing, development, and construction management

This site plan shows the approximate location, square footage, and configuration of the shopping center and adjacent areas, and is only illustrative of the size and relationship of the stores and common areas generally, all of which are subject to change. The showing of any names of tenants, parking spaces, square footage, curb-cuts or traffic controls shall not be deemed to be a representation or warranty that any tenants will be at the shopping center, the square footage is accurate, or that any parking spaces, curb-cuts or traffic controls do or will continue to exist. Moreover, any demographics set forth in this flyer are for illustrative purposed only and shall not be deemed a representation by Landlord or their accuracy.