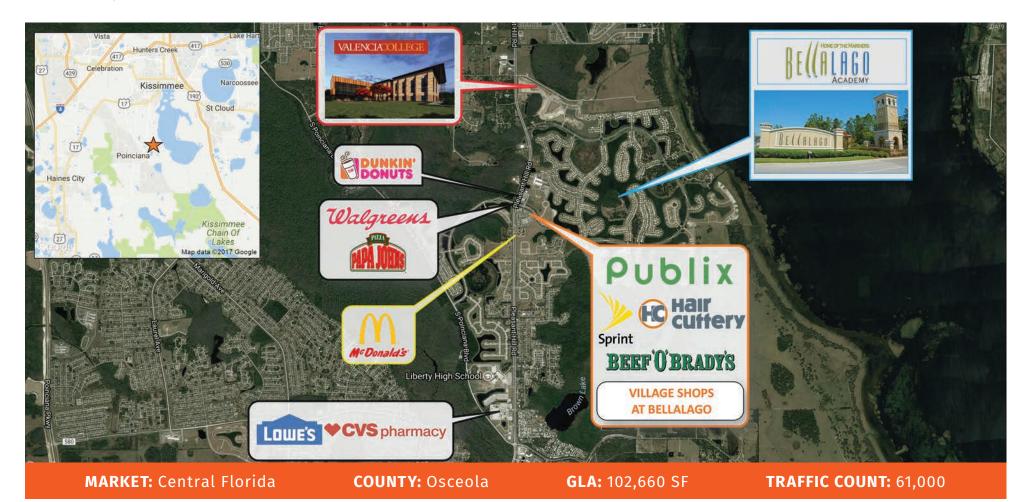

**Village Shops at Bellalago** is located on the SE corner of Pleasant Hill Road and Bellalago Drive. This Publix-anchored center serves the Bellalago community – a 1,900-acre gated community along Lake Tohopekaliga. Valencia College recently opened their new 65,000 square foot Poinciana Campus 1.2 miles north of Bellalago on Pleasant Hill Road, with an estimated 3,500 students. With combined traffic counts of over 61,000+/- vehicles per day, The Village Shops at Bellalago offers convenient ingress and egress to commuters and residents alike.