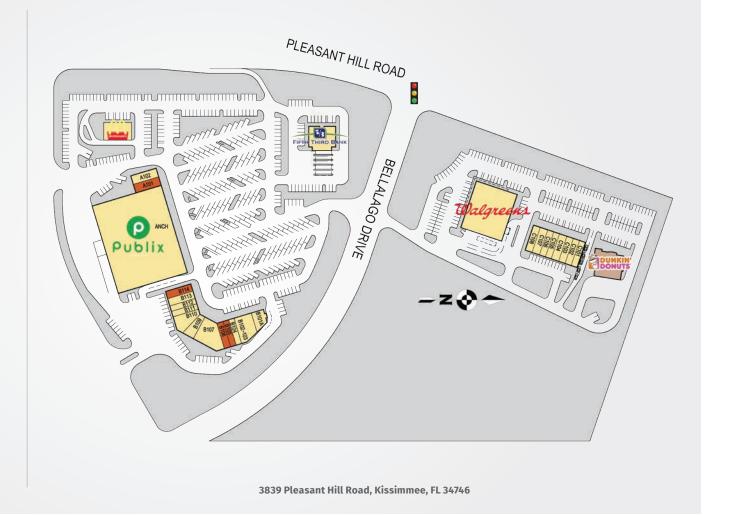

## VILLAGE SHOPS AT BELLALAGO

| TENANTS                                  | UNIT     | SF     |
|------------------------------------------|----------|--------|
| Available                                | A101     | 1,633  |
| Sprint                                   | A102     | 1,680  |
| Publix                                   | ANCH     | 45,600 |
| Subway                                   | B101     | 1,424  |
| Bellalago<br>Veterinary                  | B102-103 | 3,182  |
| Southeast Centers -<br>Management Office | B104     | 1,050  |
| Available                                | B105     | 1,050  |
| Available                                | B106     | 1,195  |
| Beef 'O' Brady's                         | B107     | 4,127  |
| Lin's Dragon China                       | B109     | 1,527  |
| Upsurge Dance<br>Company                 | B110     | 2,300  |
| Hair Cuttery                             | B111     | 1,050  |
| Caritas Comics                           | B112     | 1,050  |
| Bella Nails                              | B113     | 1,400  |
| Available                                | B114     | 1,400  |
| Mighty Wings                             | C101     | 1,446  |
| New Era Barbers                          | C102     | 962    |
| Urgent Care                              | C103-107 | 6,259  |
| Papa Johns Pizza                         | C108     | 1,400  |

Best-in-class service and value creation through diligent, return-driven property management, leasing, development, and construction management

This site plan shows the approximate location, square footage, and configuration of the shopping center and adjacent areas, and is only illustrative of the size and relationship of the stores and common areas generally, all of which are subject to change. The showing of any names of tenants, parking spaces, square footage, curb-cuts or traffic controls shall not be deemed to be a representation or warranty that any tenants will be at the shopping center, the square footage is accurate, or that any parking spaces, curb-cuts or traffic controls do or will continue to exist. Moreover, any demographics set forth in this flyer are for illustrative purposed only and shall not be deemed a representation by Landlord or their accuracy.