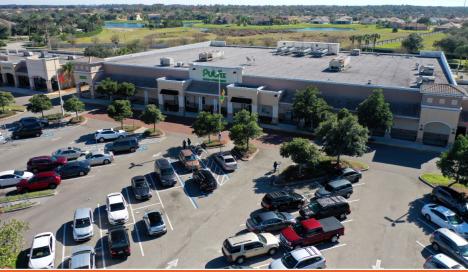

## VILLAGE SHOPS AT BELLALAGO

KISSIMMEE, FL

3839 Pleasant Hill Road, Kissimmee, FL 34746

- Located on the southeast corner of Pleasant Hill Road and Bellalago Drive
- Publix-anchored center serving the Bellalago community, a 1,900acre gated community along Lake Tohopekaliga
- Valencia College's new ±65,000-square-foot Poinciana Campus serving ±3,500 students located 1.2 miles north of Bellalago on Pleasant Hill Road
- Offers convenient ingress and egress to commuters and residents alike with combined traffic counts of over ±61,000 vehicles per day