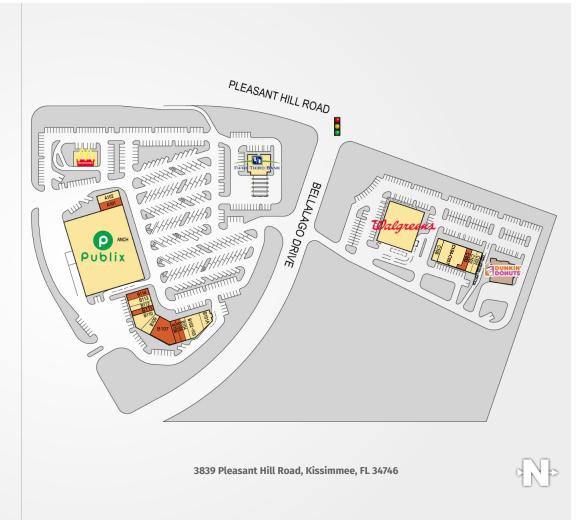

## VILLAGE SHOPS AT BELLALAGO

| TENANTS                                   | UNIT                | SIZE      |  |
|-------------------------------------------|---------------------|-----------|--|
| Available                                 | A101                | 1,633 SF  |  |
| T-Mobile                                  | A102                | 1,680 SF  |  |
| Publix                                    | ANCH                | 45,600 SF |  |
| Subway                                    | B101                | 1,424 SI  |  |
| Bellalago Veterinary                      | B102 - B103         | 3,182 SI  |  |
| Southeast Centers Management Office       | B104                | 1,050 SI  |  |
| Available                                 | B105                | 1,050 SI  |  |
| Available                                 | B106                | 1,195 SI  |  |
| Available                                 | B107                | 4,127 SI  |  |
| Lin's Dragon China                        | B109                | 1,527 SI  |  |
| Upsurge Dance Company                     | B110                | 2,300 SI  |  |
| Available                                 | B111                | 1,050 SI  |  |
| Caritas Comics                            | B112                | 1,050 SI  |  |
| Bella Nails                               | B113 1,400 S        |           |  |
| Available                                 | B114                | 1,400 SI  |  |
| VILLAGE SHOPS AT BEL                      | LALAGO II           |           |  |
| TENANTS                                   | UNIT                | SIZI      |  |
| Mighty Wings                              | C101 1,4            |           |  |
| New Era Barbers                           | C102 962 SF         |           |  |
| Available (Fully Built-Out Medical Space) | <b>O</b> C103       | 1,445 SI  |  |
| AdventHealth Centra Care                  | C104 - C107 6,259 S |           |  |
| Papa Johns Pizza                          | C108 1,400 SF       |           |  |

Southeast Centers offers best-in-class service and value creation through diligent, return-driven property management, leasing, development, and construction management.

This site plan shows the approximate location, square footage, and configuration of the shopping center and adjacent areas, and is only illustrative of the size and relationship of the stores and common areas generally, all of which are subject to change. The showing of any names of tenants, parking spaces, square footage, curb-cuts or traffic controls shall not be deemed to be a representation or warranty that any tenants will be at the shopping center, the square footage is accurate, or that any parking spaces, curb-cuts or traffic controls do or will continue to exist. Moreover, any demographics set forth in this flyer are for illustrative purposed only and shall not be deemed a representation by Landlord or their accuracy.