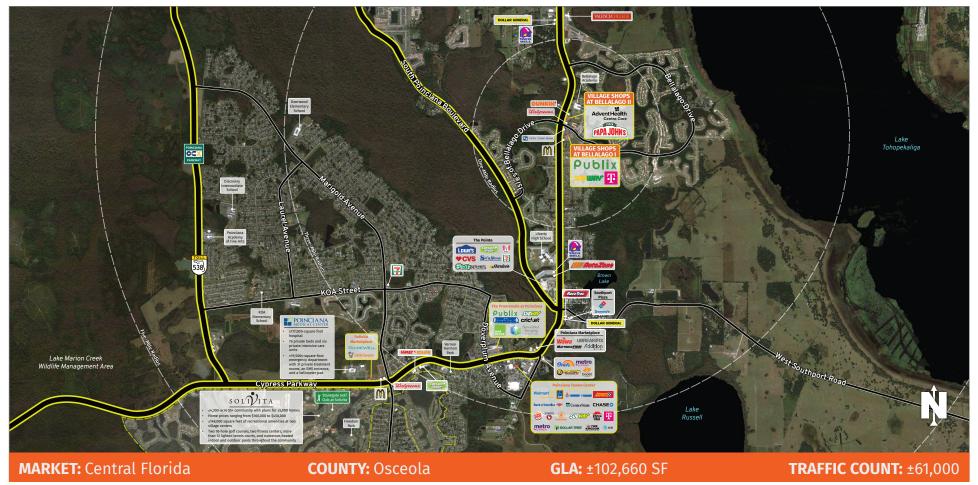

## VILLAGE SHOPS AT BELLALAGO

KISSIMMEE, FL

3839 Pleasant Hill Road, Kissimmee, FL 34746

- Located on the southeast corner of Pleasant Hill Road and Bellalago Drive
- Publix-anchored center serving the Bellalago community, a 1,900acre gated community along Lake Tohopekaliga
- Valencia College's new ±65,000-square-foot Poinciana Campus serving ±3,500 students located 1.2 miles north of Bellalago on Pleasant Hill Road
- Offers convenient ingress and egress to commuters and residents alike with combined traffic counts of over ±61,000 vehicles per day

## VILLAGE SHOPS AT BELLALAGO

| TENANTS                                   | UNIT                | SIZE      |  |
|-------------------------------------------|---------------------|-----------|--|
| Available                                 | A101                | 1,633 SF  |  |
| T-Mobile                                  | A102                | 1,680 SF  |  |
| Publix                                    | ANCH                | 45,600 SF |  |
| Subway                                    | B101                | 1,424 SI  |  |
| Bellalago Veterinary                      | B102 - B103         | 3,182 SI  |  |
| Southeast Centers Management Office       | B104                | 1,050 SI  |  |
| Available                                 | B105                | 1,050 SI  |  |
| Available                                 | B106                | 1,195 SI  |  |
| Available                                 | B107                | 4,127 SI  |  |
| Lin's Dragon China                        | B109                | 1,527 SI  |  |
| Upsurge Dance Company                     | B110                | 2,300 SI  |  |
| Available                                 | B111                | 1,050 SI  |  |
| Caritas Comics                            | B112                | 1,050 SI  |  |
| Bella Nails                               | B113 1,400 S        |           |  |
| Available                                 | B114                | 1,400 SI  |  |
| VILLAGE SHOPS AT BEL                      | LALAGO II           |           |  |
| TENANTS                                   | UNIT                | SIZI      |  |
| Mighty Wings                              | C101 1,4            |           |  |
| New Era Barbers                           | C102 962 SF         |           |  |
| Available (Fully Built-Out Medical Space) | <b>O</b> C103       | 1,445 SI  |  |
| AdventHealth Centra Care                  | C104 - C107 6,259 S |           |  |
| Papa Johns Pizza                          | C108 1,400 SF       |           |  |

| DEMOGRAPHICS | TOTAL POPULATION | MEDIAN AGE | AVERAGE HH INCOME |
|--------------|------------------|------------|-------------------|
| 1 MILE       | 6,818            | 37.6       | \$68,322          |
| 3 MILES      | 35,574           | 35.6       | \$59,231          |
| 5 MILES      | 81,608           | 36.5       | \$59,476          |