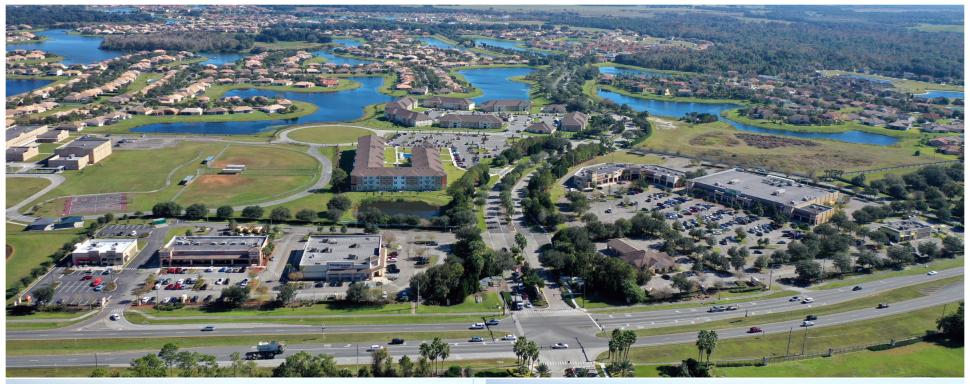

## VILLAGE SHOPS AT BELLALAGO

KISSIMMEE, FL

3839 Pleasant Hill Road, Kissimmee, FL 34746

- Located on the southeast corner of Pleasant Hill Road and Bellalago Drive
- Publix-anchored center serving the Bellalago community, a 1,900acre gated community along Lake Tohopekaliga
- Valencia College's new ±65,000-square-foot Poinciana Campus serving ±3,500 students located 1.2 miles north of Bellalago on Pleasant Hill Road
- Offers convenient ingress and egress to commuters and residents alike with combined traffic counts of over ±61,000 vehicles per day