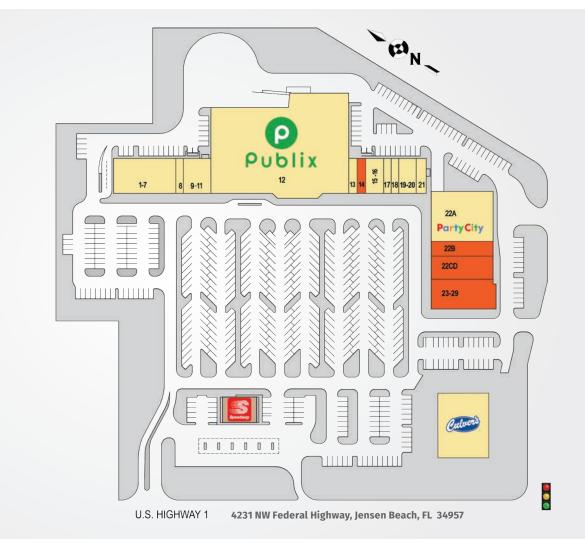

## TOWN CENTER SHOPS AT JENSEN BEACH

| TENANTS                          | UNIT  | SF     |
|----------------------------------|-------|--------|
| Home Away From Home              | 1-7   | 8,750  |
| China Kitchen                    | 8     | 1,050  |
| All Partners Network             | 9-11  | 3,850  |
| Publix Super Markets             | 12    | 51,420 |
| Virginia's Hair Salon            | 13    | 1,050  |
| Available                        | 14    | 1,111  |
| Orange Theory                    | 15-16 | 2,790  |
| Nails Trust                      | 17    | 1,050  |
| Florida Medical Hearing          | 18    | 1,050  |
| Signature Smiles                 | 19-20 | 2,450  |
| Coastal Animal Hospital          | 21    | 1,400  |
| Party City                       | 22a   | 12,400 |
| Available                        | 22b   | 3,653  |
| Available                        | 22c-d | 5,772  |
| Available<br>(Former Restaurant) | 23-29 | 7,615  |
| Culver's                         | OP 2  | 4,400  |

Best-in-class service and value creation through diligent, return-driven property management, leasing, development, and construction management

This site plan shows the approximate location, square footage, and configuration of the shopping center and adjacent areas, and is only illustrative of the size and relationship of the stores and common areas generally, all of which are subject to change. The showing of any names of tenants, parking spaces, square footage, curb-cuts or traffic controls shall not be deemed to be a representation or warranty that any tenants will be at the shopping center, the square footage is accurate, or that any parking spaces, curb-cuts or traffic controls do or will continue to exist. Moreover, any demographics set forth in this flyer are for illustrative purposed only and shall not be deemed a representation by Landlord or their accuracy.