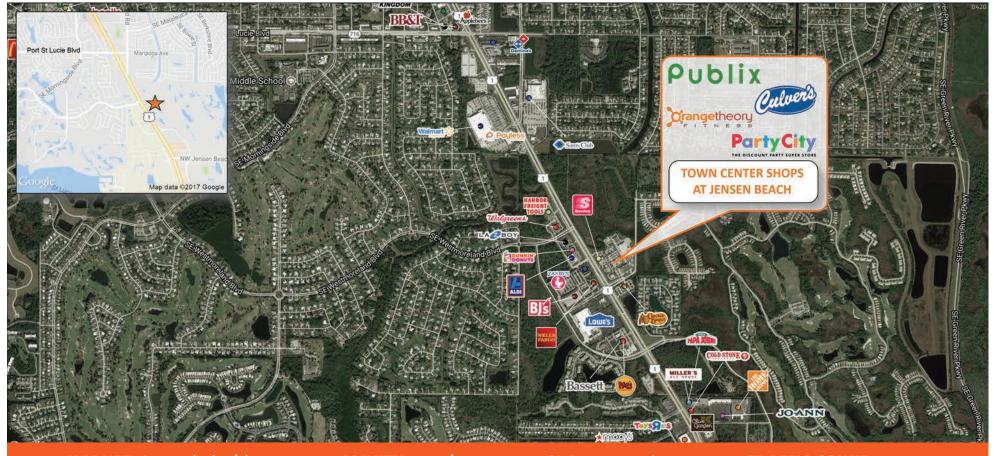

## TOWN CENTER SHOPS AT JENSEN BEACH JENSEN BEACH, FL

4231 NW Federal Highway, Jensen Beach, FL 34957

**COUNTY:** Martin

**GLA:** 109,760 SF

**TRAFFIC COUNT:** 68,000

|         | TOTAL POPULATION | MEDIAN<br>AGE | AVG. HH<br>INCOME |
|---------|------------------|---------------|-------------------|
| 1 MILE  | 5,151            | 50.8          | \$74,769          |
| 3 MILES | 45,441           | 46.2          | \$67,074          |
| 5 MILES | 108,236          | 49            | \$72,194          |

**Town Center Shops at Jensen Beach** is located less than two miles north of the Treasure Coast Square Mall along bustling Federal Hwy and is home to Jensen Beach's largest Publix Supermarket and Party City. Additionally, Orangetheory Fitness and Culver's will be opening soon, attracting even more customer traffic to the center. Daily traffic counts average 51,000 vehicles. Pylon signage is available and space is available adjacent to Publix.