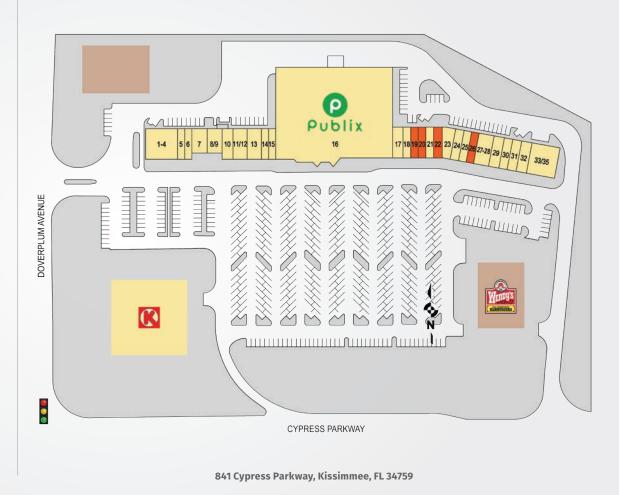

## THE PROMENADE AT POINCIANA

| TENANTS                           | UNIT  | SF     | TENANTS                     | UNIT  | SF    |
|-----------------------------------|-------|--------|-----------------------------|-------|-------|
| Mizu Japanese<br>Steakhouse       | 1-4   | 4,252  | United States<br>of America | 25    | 975   |
| Dryclean USA                      | 5     | 975    | Available                   | 26    | 975   |
| Red Line Barber                   | 6     | 975    | Furry Tails                 |       |       |
| Lemays Pizza                      | 7     | 1,530  | Pet Grooming                | 27-28 | 1,950 |
| Poinciana                         |       |        | Wade Jurney Homes           | 29    | 1,300 |
| Chiropractor                      | 8-9   | 1,530  | Pinch A Penny               | 30    | 975   |
| Subway                            | 10    | 1,300  | Simon Med Imaging           | 31-35 | 6,175 |
| Liquor Store                      | 11-12 | 1,950  |                             |       |       |
| Don Pepe Tacqueria                | 13    | 1,950  |                             |       |       |
| Cricket Wireless                  | 14    | 975    |                             |       |       |
| GNC                               | 15    | 975    |                             |       |       |
| Publix                            | 16    | 44,270 |                             |       |       |
| State Farm<br>Insurance           | 17    | 1,300  |                             |       |       |
| Dover Nail Salon                  | 18    | 975    |                             |       |       |
| Available                         | 19    | 975    |                             |       |       |
| Available                         | 20    | 975    |                             |       |       |
| Smoke Shop                        | 21    | 975    |                             |       |       |
| Available                         | 22    | 1,300  |                             |       |       |
| Bellissimo Hair<br>Salon & Barber | 23    | 1,370  |                             |       |       |
| H&R Block                         | 24    | 1,105  |                             |       |       |

Best-in-class service and value creation through diligent, return-driven property management, leasing, development, and construction management

This site plan shows the approximate location, square footage, and configuration of the shopping center and adjacent areas, and is only illustrative of the size and relationship of the stores and common areas generally, all of which are subject to change. The showing of any names of tenants, parking spaces, square footage, curb-cuts or traffic controls shall not be deemed to be a representation or warranty that any tenants will be at the shopping center, the square footage is accurate, or that any parking spaces, curb-cuts or traffic controls do or will continue to exist. Moreover, any demographics set forth in this flyer are for illustrative purposed only and shall not be deemed a representation by Landlord or their accuracy.