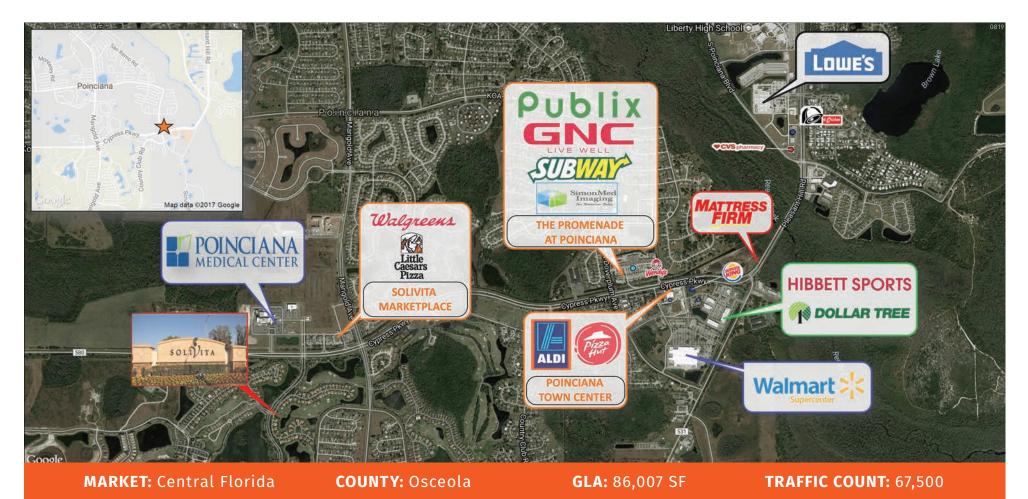

## THE PROMENADE AT POINCIANA

KISSIMMEE, FL

841 Cypress Parkway, Kissimmee, FL 34759

|         | TOTAL POPULATION | MEDIAN<br>AGE | AVG. HH<br>INCOME |
|---------|------------------|---------------|-------------------|
| 1 MILE  | 6,995            | 35.3          | \$45,667          |
| 3 MILES | 46,736           | 36.8          | \$52,482          |
| 5 MILES | 72,559           | 38.0          | \$53,091          |

**The Promenade at Poinciana** is located on the NW corner of Cypress Parkway and Doverplum Ave. This bustling neighborhood Publix center is situated in the heart of Poinciana with more than 53,000 residents in the area. In Addition to Publix, The Promenade at Poinciana has a diverse tenant mix of retailers, service uses and restaurants. Combined traffic counts of Cypress Pkwy. & Doverplum Ave. exceed 67,500 vehicles daily.