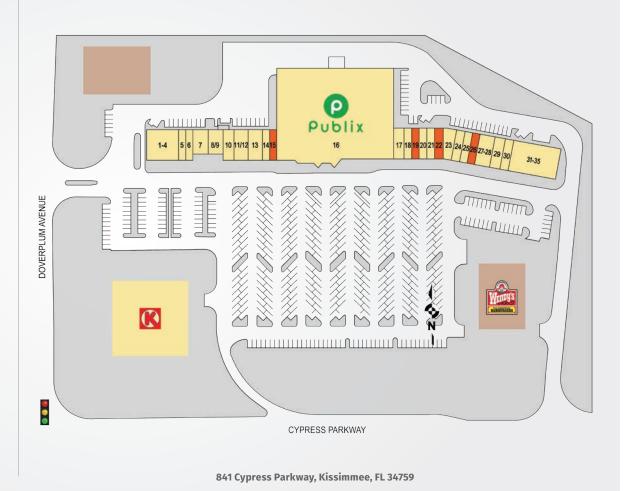

## THE PROMENADE AT POINCIANA

| TENANTS            | UNIT  | SF     | TENANTS           | UNIT  | SF    |
|--------------------|-------|--------|-------------------|-------|-------|
| Mizu Japanese      |       |        | United States     |       |       |
| Steakhouse         | 1-4   | 4,252  | of America        | 25    | 975   |
| Dryclean USA       | 5     | 975    | Available         | 26    | 975   |
| Red Line Barber    | 6     | 975    | Furry Tails       |       |       |
| Lemays Pizza       | 7     | 1,530  | Pet Grooming      | 27-28 | 1,950 |
| Poinciana          |       |        | Wade Jurney Homes | 29    | 1,300 |
| Chiropractor       | 8-9   | 1,530  | Pinch A Penny     | 30    | 975   |
| Subway             | 10    | 1,300  | Simon Med Imaging | 31-35 | 6,175 |
| iquor Store        | 11-12 | 1,950  |                   |       |       |
| Don Pepe Tacqueria | 13    | 1,950  |                   |       |       |
| Cricket Wireless   | 14    | 975    |                   |       |       |
| Available          | 15    | 975    |                   |       |       |
| Publix             | 16    | 44,270 |                   |       |       |
| State Farm         |       |        |                   |       |       |
| Insurance          | 17    | 1,300  |                   |       |       |
| Dover Nail Salon   | 18    | 975    |                   |       |       |
| Available          | 19    | 975    |                   |       |       |
| The UPS Store      | 20    | 975    |                   |       |       |
| Smoke Shop         | 21    | 975    |                   |       |       |
| Available          | 22    | 1,300  |                   |       |       |
| Bellissimo Hair    |       |        |                   |       |       |
| Salon & Barber     | 23    | 1,370  |                   |       |       |
| H&R Block          | 24    | 1,105  |                   |       |       |

Best-in-class service and value creation through diligent, return-driven property management, leasing, development, and construction management

This site plan shows the approximate location, square footage, and configuration of the shopping center and adjacent areas, and is only illustrative of the size and relationship of the stores and common areas generally, all of which are subject to change. The showing of any names of tenants, parking spaces, square footage, curb-cuts or traffic controls shall not be deemed to be a representation or warranty that any tenants will be at the shopping center, the square footage is accurate, or that any parking spaces, curb-cuts or traffic controls do or will continue to exist. Moreover, any demographics set forth in this flyer are for illustrative purposed only and shall not be deemed a representation by Landlord or their accuracy.