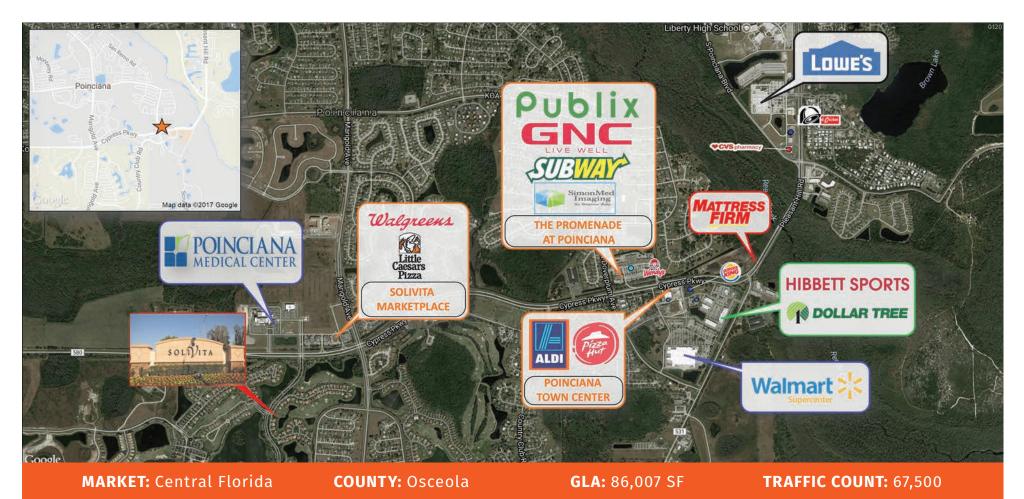

The Promenade at Poinciana is located on the NW corner of Cypress Parkway and Doverplum Ave. This bustling neighborhood Publix center is situated in the heart of Poinciana with more than 53,000 residents in the area. In Addition to Publix, The Promenade at Poinciana has a diverse tenant mix of retailers, service uses and restaurants. Combined traffic counts of Cypress Pkwy. & Doverplum Ave. exceed 67,500 vehicles daily.