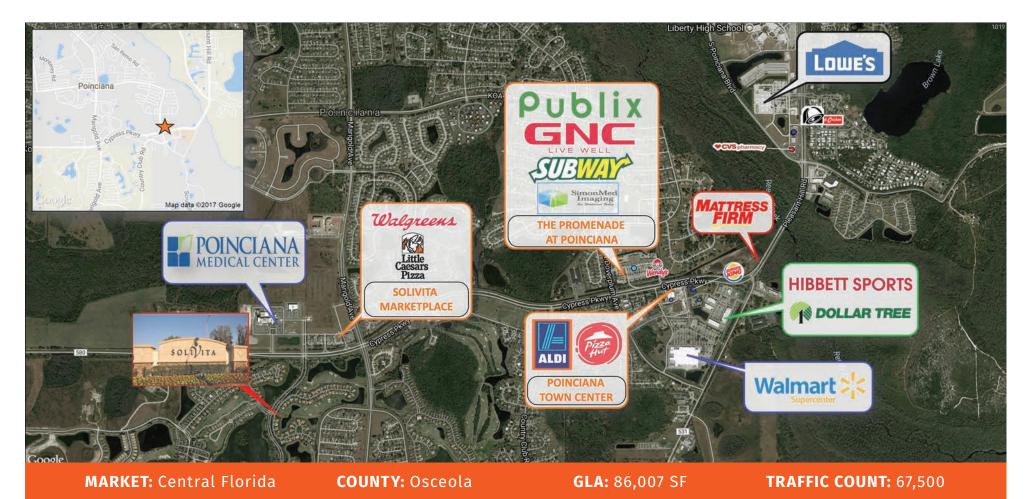

The Promenade at Poinciana is located on the NW corner of Cypress Parkway and Doverplum Ave. This bustling neighborhood Publix center is situated in the heart of Poinciana with more than 53,000 residents in the area. In Addition to Publix, The Promenade at Poinciana has a diverse tenant mix of retailers, service uses and restaurants. Combined traffic counts of Cypress Pkwy. & Doverplum Ave. exceed 67,500 vehicles daily.