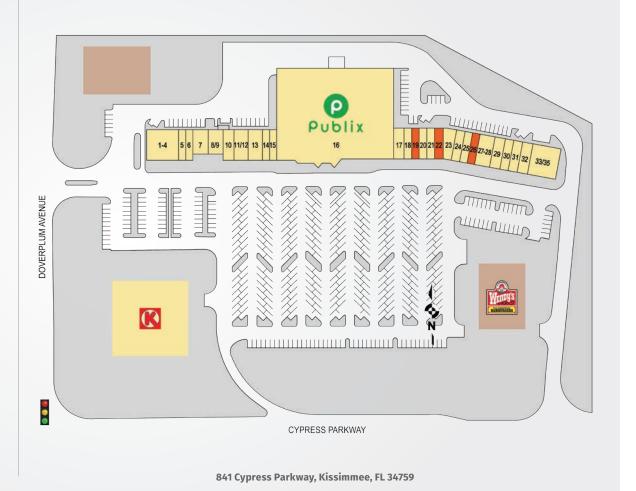

## THE PROMENADE AT POINCIANA

| TENANTS                           | UNIT  | SF     | TENANTS                     | UNIT  | SF    |
|-----------------------------------|-------|--------|-----------------------------|-------|-------|
| Mizu Japanese<br>Steakhouse       | 1-4   | 4,252  | United States<br>of America | 25    | 975   |
| ryclean USA                       | 5     | 975    | Available                   | 26    | 975   |
| ed Line Barber                    | 6     | 975    | Furry Tails                 |       |       |
| emays Pizza                       | 7     | 1,530  | Pet Grooming                | 27-28 | 1,950 |
| oinciana                          |       |        | Wade Jurney Homes           | 29    | 1,300 |
| hiropractor                       | 8-9   | 1,530  | Pinch A Penny               | 30    | 975   |
| ubway                             | 10    | 1,300  | Simon Med Imaging           | 31-35 | 6,175 |
| iquor Store                       | 11-12 | 1,950  |                             |       |       |
| on Pepe Tacqueria                 | 13    | 1,950  |                             |       |       |
| ricket Wireless                   | 14    | 975    |                             |       |       |
| iNC                               | 15    | 975    |                             |       |       |
| ublix                             | 16    | 44,270 |                             |       |       |
| tate Farm<br>nsurance             | 17    | 1,300  |                             |       |       |
| over Nail Salon                   | 18    | 975    |                             |       |       |
| vailable                          | 19    | 975    |                             |       |       |
| he UPS Store                      | 20    | 975    |                             |       |       |
| Smoke Shop                        | 21    | 975    |                             |       |       |
| vailable                          | 22    | 1,300  |                             |       |       |
| Bellissimo Hair<br>Galon & Barber | 23    | 1,370  |                             |       |       |
| H&R Block                         | 24    | 1,105  |                             |       |       |

Best-in-class service and value creation through diligent, return-driven property management, leasing, development, and construction management

This site plan shows the approximate location, square footage, and configuration of the shopping center and adjacent areas, and is only illustrative of the size and relationship of the stores and common areas generally, all of which are subject to change. The showing of any names of tenants, parking spaces, square footage, curb-cuts or traffic controls shall not be deemed to be a representation or warranty that any tenants will be at the shopping center, the square footage is accurate, or that any parking spaces, curb-cuts or traffic controls do or will continue to exist. Moreover, any demographics set forth in this flyer are for illustrative purposed only and shall not be deemed a representation by Landlord or their accuracy.