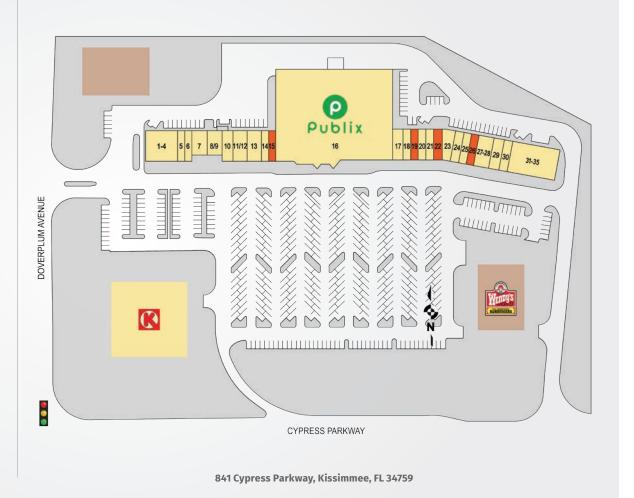

## THE PROMENADE AT POINCIANA

| TENANTS            | UNIT  | SF     | TENANTS           | UNIT  | SF    |
|--------------------|-------|--------|-------------------|-------|-------|
| Mizu Japanese      |       |        | United States     |       |       |
| Steakhouse         | 1-4   | 4,252  | of America        | 25    | 975   |
| Dryclean USA       | 5     | 975    | Available         | 26    | 975   |
| Red Line Barber    | 6     | 975    | Furry Tails       |       |       |
| Lemays Pizza       | 7     | 1,530  | Pet Grooming      | 27-28 | 1,950 |
| Poinciana          |       |        | Wade Jurney Homes | 29    | 1,300 |
| Chiropractor       | 8-9   | 1,530  | Pinch A Penny     | 30    | 975   |
| Subway             | 10    | 1,300  | Simon Med Imaging | 31-35 | 6,175 |
| Liquor Store       | 11-12 | 1,950  |                   |       |       |
| Don Pepe Tacqueria | 13    | 1,950  |                   |       |       |
| Cricket Wireless   | 14    | 975    |                   |       |       |
| Available          | 15    | 975    |                   |       |       |
| Publix             | 16    | 44,270 |                   |       |       |
| State Farm         |       |        |                   |       |       |
| Insurance          | 17    | 1,300  |                   |       |       |
| Dover Nail Salon   | 18    | 975    |                   |       |       |
| Available          | 19    | 975    |                   |       |       |
| The UPS Store      | 20    | 975    |                   |       |       |
| Smoke Shop         | 21    | 975    |                   |       |       |
| Available          | 22    | 1,300  |                   |       |       |
| Bellissimo Hair    |       |        |                   |       |       |
| Salon & Barber     | 23    | 1,370  |                   |       |       |
| H&R Block          | 24    | 1,105  |                   |       |       |

Best-in-class service and value creation through diligent, return-driven property management, leasing, development, and construction management

This site plan shows the approximate location, square footage, and configuration of the shopping center and adjacent areas, and is only illustrative of the size and relationship of the stores and common areas generally, all of which are subject to change. The showing of any names of tenants, parking spaces, square footage, curb-cuts or traffic controls shall not be deemed to be a representation or warranty that any tenants will be at the shopping center, the square footage is accurate, or that any parking spaces, curb-cuts or traffic controls do or will continue to exist. Moreover, any demographics set forth in this flyer are for illustrative purposed only and shall not be deemed a representation by Landlord or their accuracy.