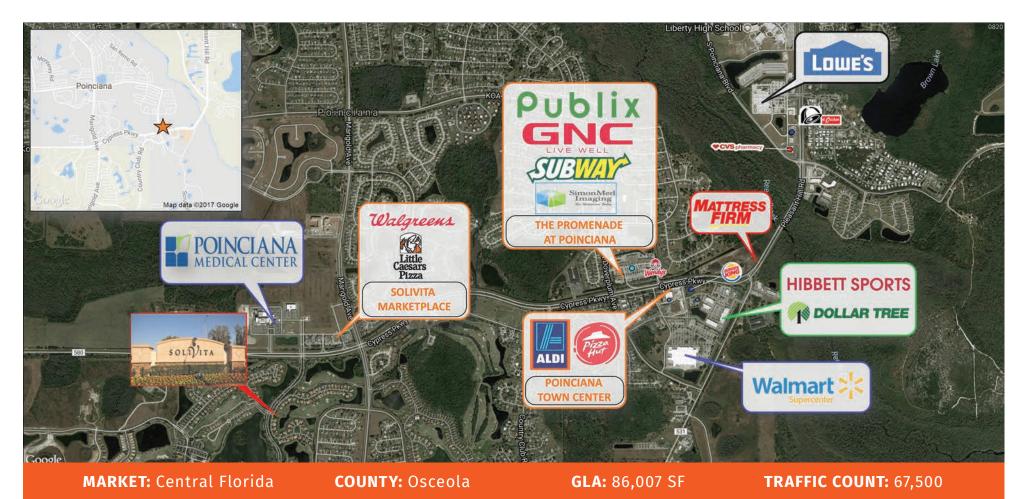

The Promenade at Poinciana is located on the NW corner of Cypress Parkway and Doverplum Ave. This bustling neighborhood Publix center is situated in the heart of Poinciana with more than 53,000 residents in the area. In Addition to Publix, The Promenade at Poinciana has a diverse tenant mix of retailers, service uses and restaurants. Combined traffic counts of Cypress Pkwy. & Doverplum Ave. exceed 67,500 vehicles daily.