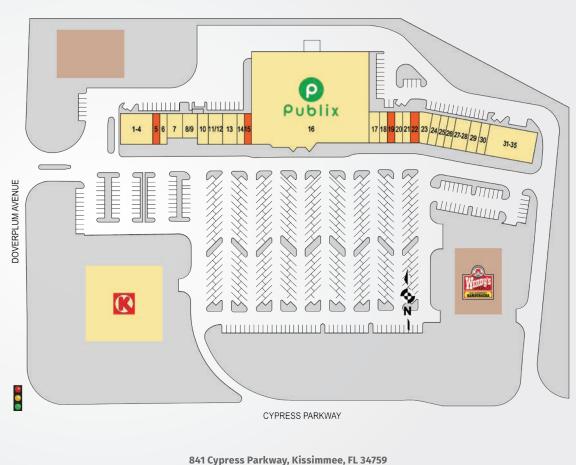

JASON REISMAN | LEASING AGENT

jreisman@secenters.com (321) 677-0155 | Mobile (561) 445-5571

THE PROMENADE AT POINCIANA

| TENANTS                           | UNIT  | SF     | TENANTS                     | UNIT  | SF    |
|-----------------------------------|-------|--------|-----------------------------|-------|-------|
| Mizu Japanese<br>Steakhouse       | 1-4   | 4,252  | United States<br>of America | 25    | 975   |
| Available                         | 5     | 975    | Dryclean USA                | 26    | 975   |
| Red Line Barber                   | 6     | 975    | Furry Tails                 |       |       |
| Lemays Pizza                      | 7     | 1,530  | Pet Grooming                | 27-28 | 1,950 |
| Poinciana                         |       |        | Wade Jurney Homes           | 29    | 1,300 |
| Chiropractor                      | 8-9   | 1,530  | Pinch A Penny               | 30    | 975   |
| Subway                            | 10    | 1,300  | Simon Med Imaging           | 31-35 | 6,175 |
| Liquor Store                      | 11-12 | 1,950  |                             |       |       |
| Don Pepe Tacqueria                | 13    | 1,950  |                             |       |       |
| Cricket Wireless                  | 14    | 975    |                             |       |       |
| Available                         | 15    | 975    |                             |       |       |
| Publix                            | 16    | 44,270 |                             |       |       |
| State Farm<br>Insurance           | 17    | 1,300  |                             |       |       |
| Dover Nail Salon                  | 18    | 975    |                             |       |       |
| Available                         | 19    | 975    |                             |       |       |
| The UPS Store                     | 20    | 975    |                             |       |       |
| Smoke Shop                        | 21    | 975    |                             |       |       |
| Available                         | 22    | 1,300  |                             |       |       |
| Bellissimo Hair<br>Salon & Barber | 23    | 1,370  |                             |       |       |
| H&R Block                         | 24    | 1,105  |                             |       |       |
|                                   |       |        |                             |       |       |

Best-in-class service and value creation through diligent, return-driven property management, leasing, development, and construction management

This site plan shows the approximate location, square footage, and configuration of the shopping center and adjacent areas, and is only illustrative of the size and relationship of the stores and common areas generally, all of which are subject to change. The showing of any names of tenants, parking spaces, square footage, curb-cuts or traffic controls shall not be deemed to be a representation or warranty that any tenants will be at the shopping center, the square footage is accurate, or that any parking spaces, curb-cuts or traffic controls do or will continue to exist. Moreover, any demographics set forth in this flyer are for illustrative purposed only and shall not be deemed a representation by Landlord or their accuracy.