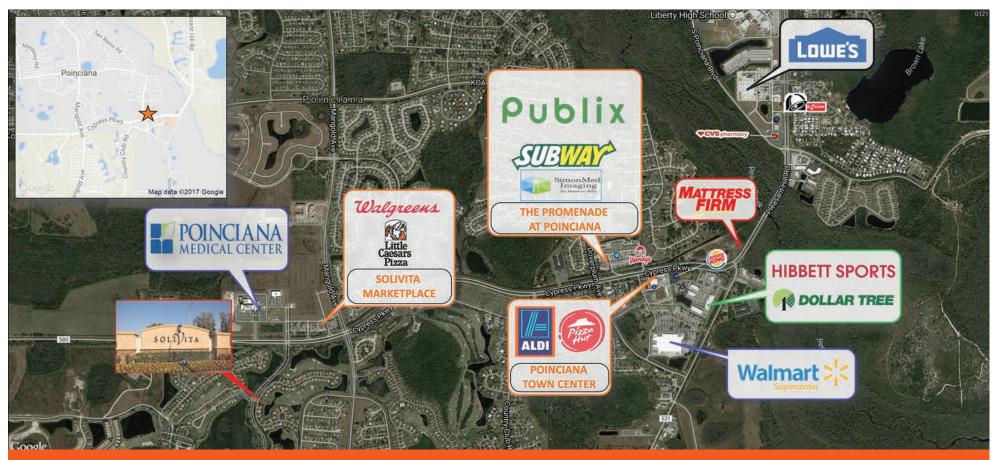

The Promenade at Poinciana is located on the NW corner of Cypress Parkway and Doverplum Ave. This bustling neighborhood Publix center is situated in the heart of Poinciana with more than 53,000 residents in the area. In Addition to Publix, The Promenade at Poinciana has a diverse tenant mix of retailers, service uses and restaurants. Combined traffic counts of Cypress Pkwy. & Doverplum Ave. exceed 67,500 vehicles daily.