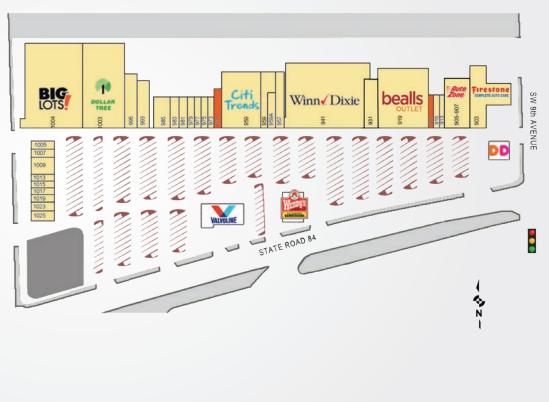

### SOUTHLAND SHOPPING CENTER

| TENANTS               | UNIT    | SF     | TENANTS                | UNIT | SF    |
|-----------------------|---------|--------|------------------------|------|-------|
| Bridgestone Firestone | 903     | 7,940  | Slackers Bar And Grill | 995  | 3,60  |
| Auto Zone             | 905-907 | 6,000  | Dollar Tree            | 1003 | 10,83 |
| Ruby Chen's           | 913     | 900    | Big Lots               | 1004 | 39,20 |
| Cricket Wireless      | 915     | 900    | The UPS Store          | 1005 | 1,25  |
| Available             | 917     | 1,200  | Granny Grunt's         |      |       |
| Beall's Outlet        | 919     | 15,000 | Pet Groom              | 1007 | 75    |
| Wells Fargo           | 931     | 3,000  | Sally Beauty           | 1009 | 1,75  |
| Winn Dixie            | 941     | 34,129 | Vaper Blade            | 1013 | 75    |
| American Nails & Spa  | 957     | 2,500  | Mama's Cafe            | 1015 | 87    |
| Cititrends            | 959     | 10,906 | Living With Flowers    | 1017 | 75    |
| Big Daddy Flanigan's  | 959AB   | 4,104  | Mini Pita              | 1019 | 1,00  |
| Available             | 971     | 2,000  | The Check              |      |       |
| Tini's Place          | 973     | 1,200  | Cashing Store          | 1023 | 1,50  |
| Subway                | 975     | 1,200  | Marina Mile Pizza      | 1025 | 1,25  |
| Bicycle Evolution     | 977     | 900    | Valvoline              | 0P-1 | 1,74  |
| 84 Thai Food          | 979     | 1,200  | Wendy's                | OP-2 | 7,2   |
| Salud Y Vida          | 981     | 600    | Dunkin Donuts          | OP-3 |       |
| Southland Barbershop  |         | 900    |                        |      |       |
| Coin Laundry          | 985     | 3,000  |                        |      |       |
| 2                     |         | ,      |                        |      |       |
| The Aquarium King     | 993     | 3,000  |                        |      |       |

This site plan shows the approximate location, square footage, and configuration of the shopping center and adjacent areas, and is only illustrative of the size and relationship of the stores and common areas generally, all of which are subject to change. The showing of any names of tenants, parking spaces, square footage, curb-cuts or traffic controls shall not be deemed to be a representation or warranty that any tenants will be at the shopping center, the square footage is accurate, or that any parking spaces, curb-cuts or traffic controls, and demographics set forth in this flyer are for illustrative purposed only and shall not be deemed a representation by Landlord or their accuracy.