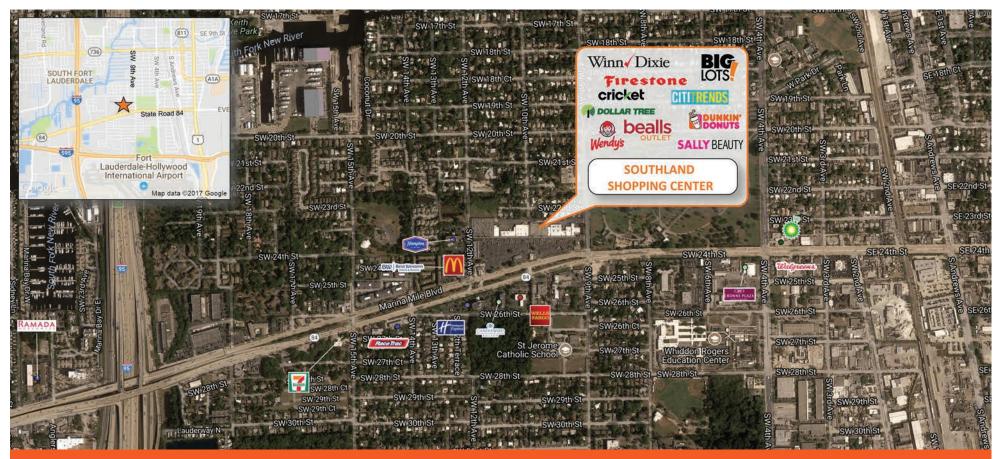

# SOUTHLAND SHOPPING CENTER

941 W State Road 84, Fort Lauderdale FL 33315

**Southland Shopping Center** is a bustling shopping center located on the NW corner of SW 9th Avenue and State Road 84, conveniently positioned just east of I-95. With a combined traffic count of over 60,000 vehicles per day, the center offers convenient ingress and egress to commuters and residents alike. The center is anchored by Winn Dixie and Big Lots and includes notable tenants such as Bealls Outlet, Sally Beauty, Dunkin Donuts, and Wendy's. Best-in-class service and value creation through diligent, return-driven property management, leasing, development, and construction management