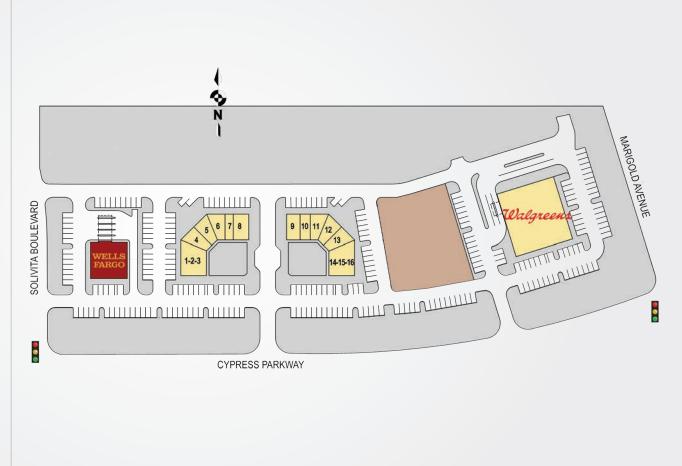

## SOLIVITA MARKETPLACE

| TENANTS                     | UNIT     | SF    |
|-----------------------------|----------|-------|
| Guidewell                   | 1-2-3    | 2,918 |
| Poinciana Insurance         | 4        | 1,268 |
| Sunset Cleaners             | 5        | 1,268 |
| Queen's Nails               | 6        | 1,268 |
| New Era Barber              | 7        | 750   |
| Unidos Restaurant           | 8        | 1,500 |
| Little Caesar's Pizza       | 9        | 1,250 |
| Neighborhood<br>Advance Tax | 10       | 1,000 |
| Mueller Chiropractic        | 11       | 1,268 |
| Tabu Hair Salon             | 12       | 1,268 |
| Grill + Wings               | 13       | 1,264 |
| Lin Garden<br>Restaurant    | 14-15-16 | 2,916 |

Best-in-class service and value creation through diligent, return-driven property management, leasing, development, and construction management

This site plan shows the approximate location, square footage, and configuration of the shopping center and adjacent areas, and is only illustrative of the size and relationship of the stores and common areas generally, all of which are subject to change. The showing of any names of tenants, parking spaces, square footage, curb-cuts or traffic controls shall not be deemed to be a representation or warranty that any tenants will be at the shopping center, the square footage is accurate, or that any parking spaces, curb-cuts or traffic controls set forth in this flyer are for illustrative purposed only and shall not be deemed a representation by Landlord or their accuracy.