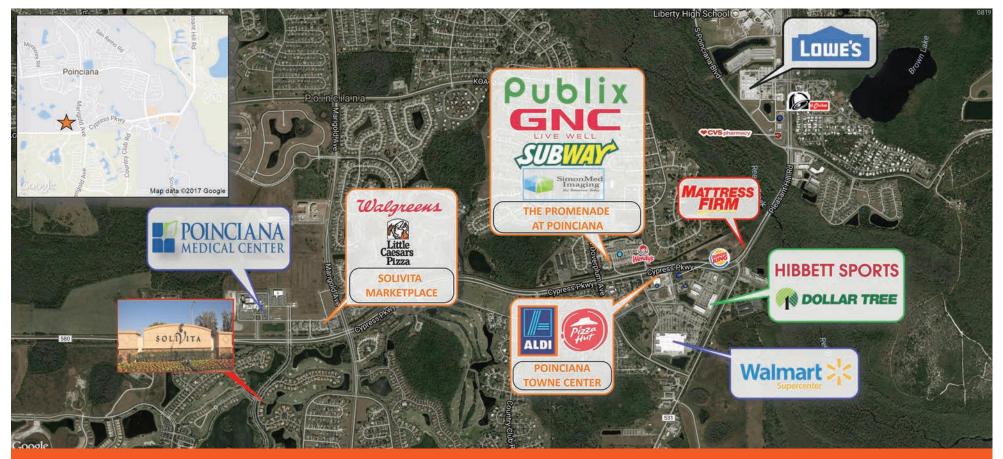

381 Cypress Parkway, Kissimmee, FL 34759

**Solivita Marketplace** is located on the NW corner of Cypress Parkway and Marigold Ave. This busy little center sits adjacent to the newly constructed Poinciana Medical Center and across from Solivita – a 4,300-acre 55+ community with 7,000+ residents. The center also sits at one of the access points for the new Poinciana Parkway, which has helped to alleviate traffic and provide access to the major highways. Tenants at Solivita Marketplace benefit from the combined daily traffic counts of 60,000+ vehicles per day.