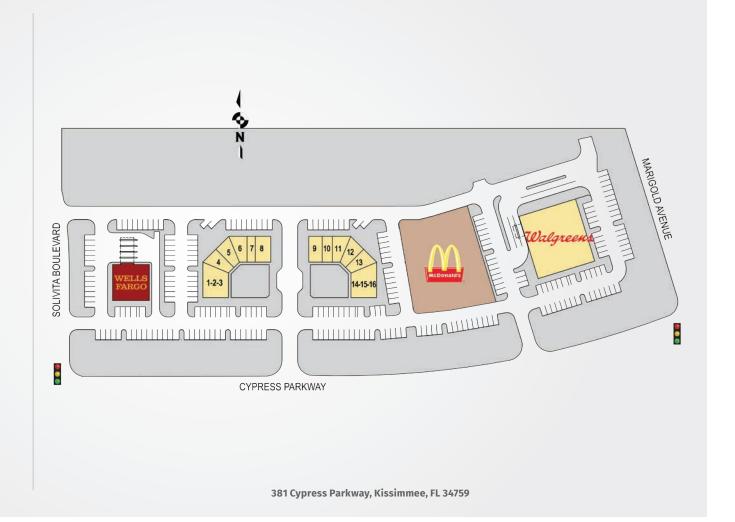

## SOLIVITA MARKETPLACE

| TENANTS                     | UNIT     | SF    |
|-----------------------------|----------|-------|
| Guidewell                   | 1-2-3    | 2,918 |
| Poinciana Insurance         | 4        | 1,268 |
| Sunset Cleaners             | 5        | 1,268 |
| Queen's Nails               | 6        | 1,268 |
| New Era Barber              | 7        | 750   |
| Unidos Restaurant           | 8        | 1,500 |
| Little Caesar's Pizza       | 9        | 1,250 |
| Neighborhood<br>Advance Tax | 10       | 1,000 |
| Mueller Chiropractic        | 11       | 1,268 |
| Tabu Hair Salon             | 12       | 1,268 |
| Grill + Wings               | 13       | 1,264 |
| Lin Garden<br>Restaurant    | 14-15-16 | 2,916 |

Best-in-class service and value creation through diligent, return-driven property management, leasing, development, and construction management

This site plan shows the approximate location, square footage, and configuration of the shopping center and adjacent areas, and is only illustrative of the size and relationship of the stores and common areas generally, all of which are subject to change. The showing of any names of tenants, parking spaces, square footage, curb-cuts or traffic controls shall not be deemed to be a representation or warranty that any tenants will be at the shopping center, the square footage is accurate, or that any parking spaces, curb-cuts or traffic controls do or will continue to exist. Moreover, any demographics set forth in this flyer are for illustrative purposed only and shall not be deemed a representation by Landlord or their accuracy.