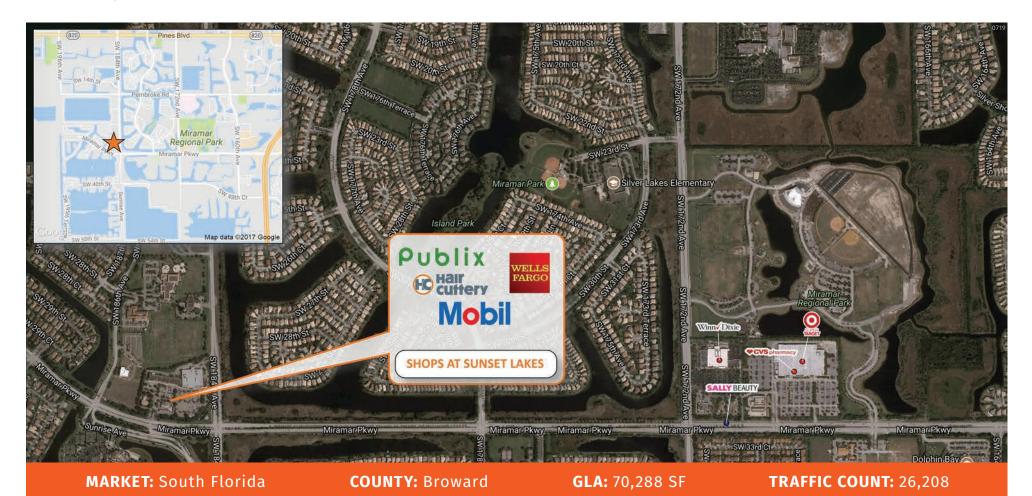

## SHOPS AT SUNSET LAKES

MIRAMAR, FL

18409 Miramar Parkway, Miramar, FL 33029

|         | TOTAL POPULATION | MEDIAN<br>AGE | AVG. HH<br>INCOME |
|---------|------------------|---------------|-------------------|
| 1 MILE  | 13,591           | 36.6          | \$134,510         |
| 3 MILES | 70,340           | 36.9          | \$122,761         |
| 5 MILES | 173,589          | 39.3          | \$107,915         |

18409 Miramar Parkway, Miramar, FL 33029

**Shops at Sunset Lakes** is located on the NW corner of Miramar Parkway and SW 184th Ave. This Publix-anchored shopping center services Western Miramar and the communities of Sunset Lakes. Tenants at the plaza benefit from the affluent surrounding communities and minimal market competition. Small World Montessori School recently opened a 8,400 sq ft learning facility at Sunset Lakes, generating additional daily customer traffic at the center.