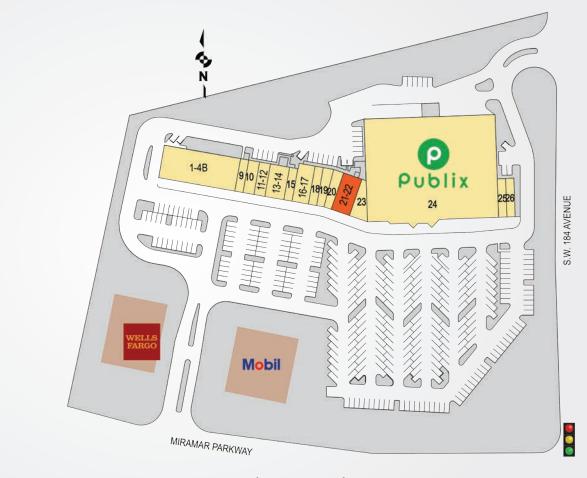

## SHOPS AT SUNSET LAKES

| TENANTS                      | UNIT  | SF     |
|------------------------------|-------|--------|
| Montessori School            | 1-4B  | 8,400  |
| China 1                      | 9     | 900    |
| Goodwill                     | 10    | 1,200  |
| Kick Zone                    | 11-12 | 1,200  |
| Sunset Veterinary Clinic     | 13-14 | 2,100  |
| Lovely Nails                 | 15    | 900    |
| Sedation Dental Spa          | 16-17 | 2,100  |
| Hair Cuttery                 | 18    | 1,050  |
| Joy Choose                   | 19    | 1,143  |
| Belli Full Qizeen            | 20    | 1,136  |
| Available                    |       |        |
| (Former Restaurant)          | 21-22 | 2,450  |
| Kari's Kleaners              | 23    | 1,486  |
| Publix Super Markets         | 24    | 44,123 |
| Imagine Hair<br>Studio & Spa | 25    | 1,050  |
| State Farm                   | 26    | 1,050  |
|                              |       |        |

Best-in-class service and value creation through diligent, return-driven property management, leasing, development, and construction management

This site plan shows the approximate location, square footage, and configuration of the shopping center and adjacent areas, and is only illustrative of the size and relationship of the stores and common areas generally, all of which are subject to change. The showing of any names of tenants, parking spaces, square footage, curb-cuts or traffic controls shall not be deemed to be a representation or warranty that any tenants will be at the shopping center, the square footage is accurate, or that any parking spaces, curb-cuts or traffic controls do or will continue to exist. Moreover, any demographics set forth in this flyer are for illustrative purposed only and shall not be deemed a representation by Landlord or their accuracy.