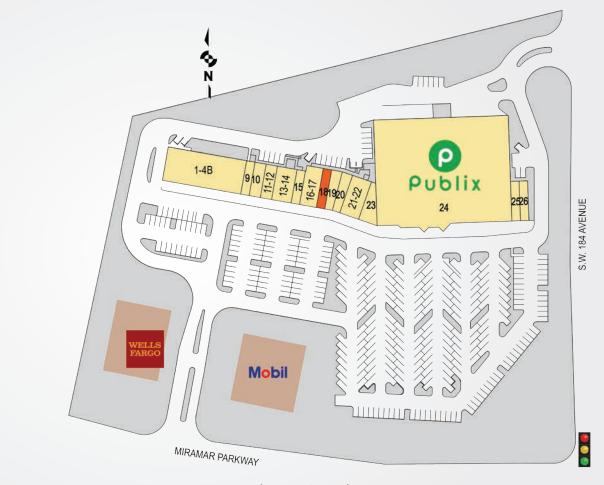

## SHOPS AT SUNSET LAKES

| TENANTS                      | UNIT  | SF     |
|------------------------------|-------|--------|
| Montessori School            | 1-4B  | 8,400  |
| China 1                      | 9     | 900    |
| Goodwill                     | 10    | 1,200  |
| Kick Zone                    | 11-12 | 1,200  |
| Sunset Veterinary Clinic     | 13-14 | 2,100  |
| Lovely Nails                 | 15    | 900    |
| Sedation Dental Spa          | 16-17 | 2,100  |
| Available                    | 18    | 1,050  |
| Joy Choose                   | 19    | 1,143  |
| Belli Full Qizeen            | 20    | 1,136  |
| City Crab                    | 21-22 | 2,450  |
| Kari's Kleaners              | 23    | 1,486  |
| Publix Super Markets         | 24    | 44,123 |
| Imagine Hair<br>Studio & Spa | 25    | 1,050  |
| State Farm                   | 26    | 1,050  |

Best-in-class service and value creation through diligent, return-driven property management, leasing, development, and construction management

This site plan shows the approximate location, square footage, and configuration of the shopping center and adjacent areas, and is only illustrative of the size and relationship of the stores and common areas generally, all of which are subject to change. The showing of any names of tenants, parking spaces, square footage, curb-cuts or traffic controls shall not be deemed to be a representation or warranty that any tenants will be at the shopping center, the square footage is accurate, or that any parking spaces, curb-cuts or traffic controls do or will continue to exist. Moreover, any demographics set forth in this flyer are for illustrative purposed only and shall not be deemed a representation by Landlord or their accuracy.