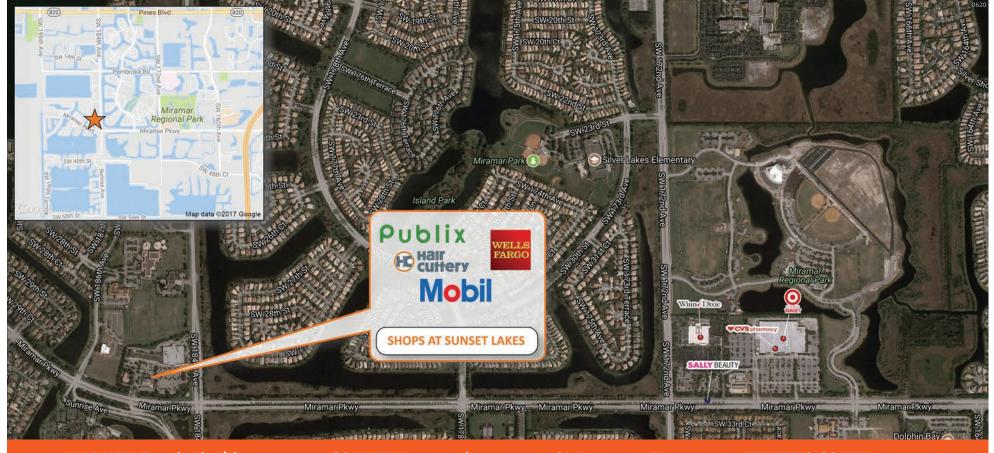

## SHOPS AT SUNSET LAKES

MIRAMAR, FL

18409 Miramar Parkway, Miramar, FL 33029

**COUNTY:** Broward

GLA: 70,288 SF

**TRAFFIC COUNT: 26,208** 

|         | TOTAL POPULATION | MEDIAN<br>AGE | AVG. HH<br>INCOME |
|---------|------------------|---------------|-------------------|
| 1 MILE  | 13,591           | 36.6          | \$134,510         |
| 3 MILES | 70,340           | 36.9          | \$122,761         |
| 5 MILES | 173,589          | 39.3          | \$107,915         |

18409 Miramar Parkway, Miramar, FL 33029

Located at the NW corner of Miramar Parkway and SW 184th Ave., this Publix-anchored center serves western Miramar and the communities of Sunset Lakes. The center's location in a high density upscale residential area provide a captive and affluent customer base. Tenants at **The Shops at Sunset Lakes** also benefit from minimal market competition and convenient access to and from the center. In addition to Publix, the Small World Montessori School generates additional daily customer traffic to the center.