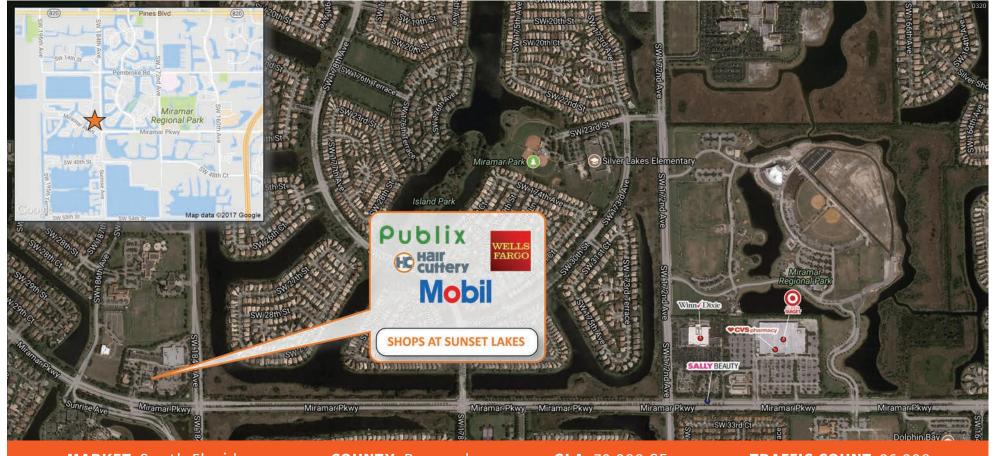

## SHOPS AT SUNSET LAKES

MIRAMAR, FL

18409 Miramar Parkway, Miramar, FL 33029

MARKET: South Florida

**COUNTY:** Broward

GLA: 70,288 SF

**TRAFFIC COUNT: 26,208** 

|         | TOTAL POPULATION | MEDIAN<br>AGE | AVG. HH<br>INCOME |
|---------|------------------|---------------|-------------------|
| 1 MILE  | 13,591           | 36.6          | \$134,510         |
| 3 MILES | 70,340           | 36.9          | \$122,761         |
| 5 MILES | 173,589          | 39.3          | \$107,915         |

18409 Miramar Parkway, Miramar, FL 33029

Located at the NW corner of Miramar Parkway and SW 184th Ave., this Publix-anchored center serves western Miramar and the communities of Sunset Lakes. The center's location in a high density upscale residential area provide a captive and affluent customer base. Tenants at **The Shops at Sunset Lakes** also benefit from minimal market competition and convenient access to and from the center. In addition to Publix, the Small World Montessori School generates additional daily customer traffic to the center.