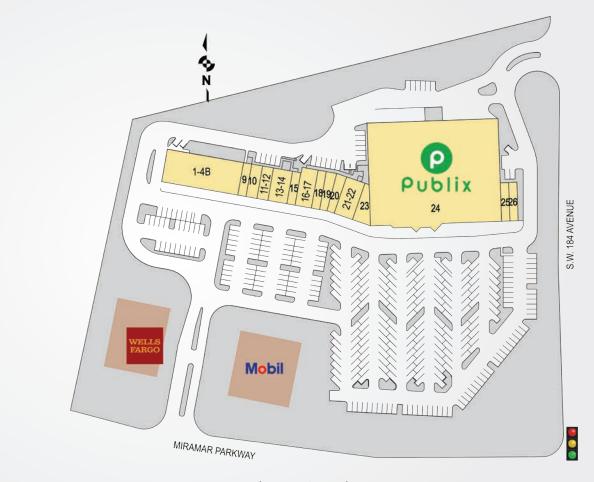

## SHOPS AT SUNSET LAKES

| TENANTS                      | UNIT  | SF     |
|------------------------------|-------|--------|
| Montessori School            | 1-4B  | 8,400  |
| China 1                      | 9     | 900    |
| Goodwill                     | 10    | 1,200  |
| Kick Zone                    | 11-12 | 1,200  |
| Sunset Veterinary Clinic     | 13-14 | 2,100  |
| Lovely Nails                 | 15    | 900    |
| Sedation Dental Spa          | 16-17 | 2,100  |
| Hair Cuttery                 | 18    | 1,050  |
| Joy Choose                   | 19    | 1,143  |
| Belli Full Qizeen            | 20    | 1,136  |
| City Crab                    | 21-22 | 2,450  |
| Kari's Kleaners              | 23    | 1,486  |
| Publix Super Markets         | 24    | 44,123 |
| Imagine Hair<br>Studio & Spa | 25    | 1,050  |
| State Farm                   | 26    | 1,050  |

Best-in-class service and value creation through diligent, return-driven property management, leasing, development, and construction management

This site plan shows the approximate location, square footage, and configuration of the shopping center and adjacent areas, and is only illustrative of the size and relationship of the stores and common areas generally, all of which are subject to change. The showing of any names of tenants, parking spaces, square footage, curb-cuts or traffic controls shall not be deemed to be a representation or warranty that any tenants will be at the shopping center, the square footage is accurate, or that any parking spaces, curb-cuts or traffic controls do or will continue to exist. Moreover, any demographics set forth in this flyer are for illustrative purposed only and shall not be deemed a representation by Landlord or their accuracy.