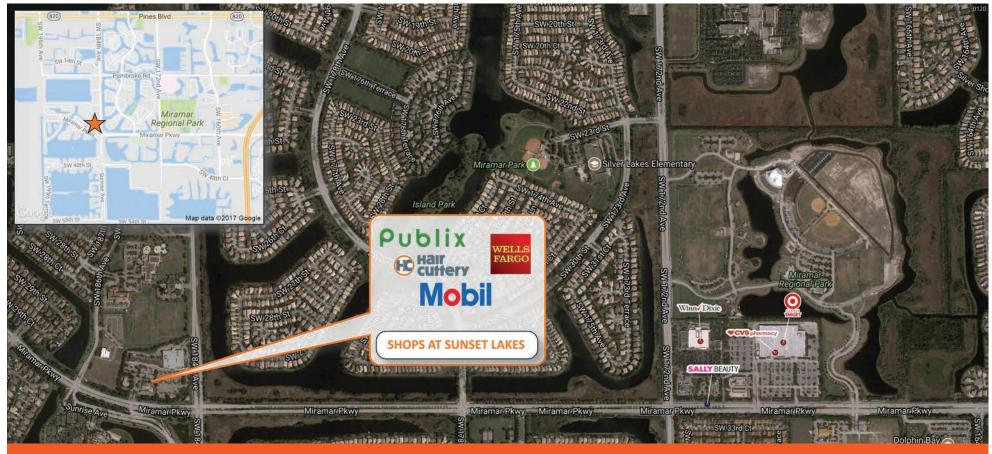

18409 Miramar Parkway, Miramar, FL 33029

**Shops at Sunset Lakes** is located on the NW corner of Miramar Parkway and SW 184th Ave. This Publix-anchored shopping center services Western Miramar and the communities of Sunset Lakes. Tenants at the plaza benefit from the affluent surrounding communities and minimal market competition. Small World Montessori School recently opened a 8,400 sq ft learning facility at Sunset Lakes, generating additional daily customer traffic at the center. Best-in-class service and value creation through diligent, return-driven property management, leasing, development, and construction management