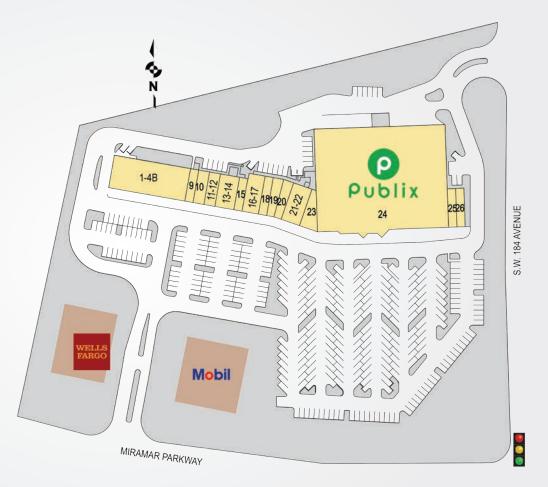

## SHOPS AT SUNSET LAKES

| TENANTS                      | UNIT  | SF     |
|------------------------------|-------|--------|
| Montessori School            | 1-4B  | 8,400  |
| China 1                      | 9     | 900    |
| Goodwill                     | 10    | 1,200  |
| Kick Zone                    | 11-12 | 1,200  |
| Sunset Veterinary Clinic     | 13-14 | 2,100  |
| Lovely Nails                 | 15    | 900    |
| Sedation Dental Spa          | 16-17 | 2,100  |
| Hair Cuttery                 | 18    | 1,050  |
| Joy Choose                   | 19    | 1,143  |
| Belli Full Qizeen            | 20    | 1,136  |
| City Crab                    | 21-22 | 2,450  |
| Kari's Kleaners              | 23    | 1,486  |
| Publix Super Markets         | 24    | 44,123 |
| Imagine Hair<br>Studio & Spa | 25    | 1,050  |
| State Farm                   | 26    | 1,050  |
|                              |       |        |

This site plan shows the approximate location, square footage, and configuration of the shopping center and adjacent areas, and is only illustrative of the size and relationship of the stores and common areas generally, all of which are subject to change. The showing of any names of tenants, parking spaces, square footage, curb-cuts or traffic controls shall not be deemed to be a representation or warranty that any tenants will be at the shopping center, the square footage is accurate, or that any parking spaces, curb-cuts or traffic controls do or will continue to exist. Moreover, any demographics set forth in this flyer are for illustrative purposed only and shall not be deemed a representation by Landlord or their accuracy.