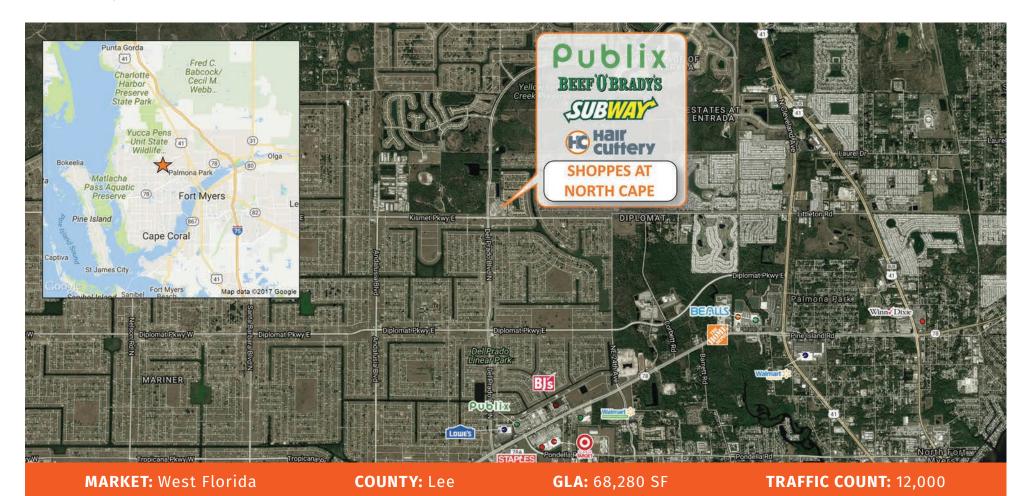

## SHOPPES AT NORTH CAPE

CAPE CORAL, FL

2481 Del Prado Blvd. N, Cape Coral, FL 33909

|         | TOTAL POPULATION | MEDIAN<br>AGE | AVG. HH<br>INCOME |
|---------|------------------|---------------|-------------------|
| 1 MILE  | 5,222            | 42.8          | \$62,778          |
| 3 MILES | 40,636           | 43.7          | \$55,448          |
| 5 MILES | 107,896          | 47.2          | \$55,398          |

**Shoppes at North Cape** is situated at the intersection of North Del Prado Blvd and Kismet Parkway. Coral Lakes, a 370 acre master-planned gated community with 429 single family and 308 Townhomes sits just north of the center and Concardia at Cape Coral, a 340 unit condo complex just east. Tenants benefit from the high-income levels of surrounding households and an expansive customer base provided by the new surrounding developments.