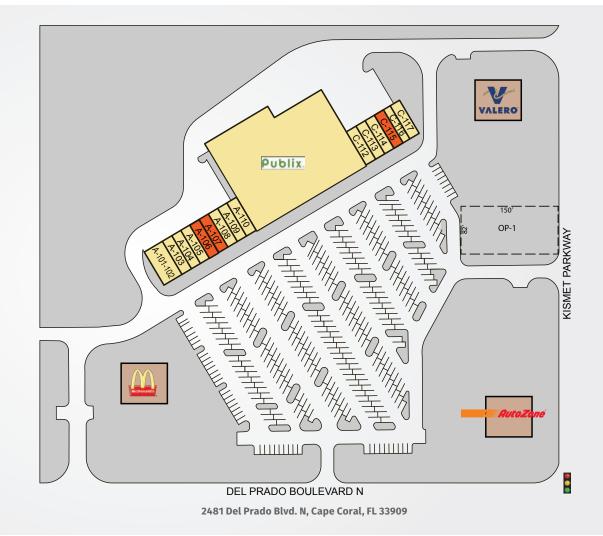

## SHOPPES AT NORTH CAPE

| TENANTS             | UNIT      | SF     |
|---------------------|-----------|--------|
| Beef 'O' Brady's    | A-101-102 | 2,880  |
| Subway              | A-103     | 1,440  |
| #1 Wok              | A-104     | 1,440  |
| Joe Daddy Pizza     | A-105     | 1,440  |
| Available           | A-106     | 1,440  |
| Available           | A-107     | 1,440  |
| Neff Studio Salon   | A-108-109 | 2,880  |
| Nail Art & Company  | A-110     | 1,440  |
| Publix              |           | 45,600 |
| Frankie's Liquor    | C-112     | 1,440  |
| Hair Cuttery        | C-113     | 1,440  |
| Smile Design Dental | C-114     | 1,440  |
| Available           | C-115     | 1,440  |
| The Laundry Lady    | C-116     | 1,080  |
| Allstate Insurance  | C-117     | 1,440  |

Best-in-class service and value creation through diligent, return-driven property management, leasing, development, and construction management

This site plan shows the approximate location, square footage, and configuration of the shopping center and adjacent areas, and is only illustrative of the size and relationship of the stores and common areas generally, all of which are subject to change. The showing of any names of tenants, parking spaces, square footage, curb-cuts or traffic controls shall not be deemed to be a representation or warranty that any tenants will be at the shopping center, the square footage is accurate, or that any parking spaces, curb-cuts or traffic controls do or will continue to exist. Moreover, any demographics set forth in this flyer are for illustrative purposed only and shall not be deemed a representation by Landlord or their accuracy.