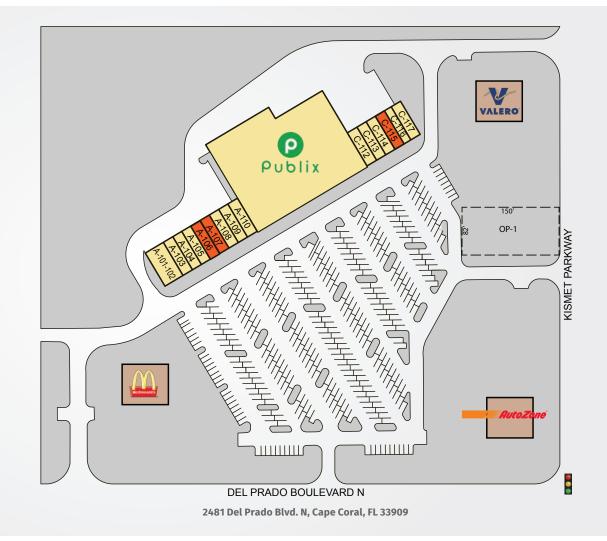

## SHOPPES AT NORTH CAPE

| A-101-102 | 2,880                                                                                                                             |
|-----------|-----------------------------------------------------------------------------------------------------------------------------------|
| A-103     | 1,440                                                                                                                             |
| A-104     | 1,440                                                                                                                             |
| A-105     | 1,440                                                                                                                             |
| A-106     | 1,440                                                                                                                             |
| A-107     | 1,440                                                                                                                             |
| A-108-109 | 2,880                                                                                                                             |
| A-110     | 1,440                                                                                                                             |
|           | 45,600                                                                                                                            |
| C-112     | 1,440                                                                                                                             |
| C-113     | 1,440                                                                                                                             |
| C-114     | 1,440                                                                                                                             |
| C-115     | 1,440                                                                                                                             |
| C-116     | 1,080                                                                                                                             |
| C-117     | 1,440                                                                                                                             |
|           | A-104<br>A-105<br><b>A-106</b><br><b>A-107</b><br>A-108-109<br>A-110<br>C-112<br>C-112<br>C-113<br>C-114<br><b>C-115</b><br>C-116 |

**Shoppes at North Cape** is situated at the intersection of North Del Prado Blvd and Kismet Parkway. Coral Lakes, a 370 acre master-planned gated community with 429 single family and 308 Townhomes sits just north of the center and Concardia at Cape Coral, a 340 unit condo complex just east. Tenants benefit from the high-income levels of surrounding households and an expansive customer base provided by the new surrounding developments. Best-in-class service and value creation through diligent, return-driven property management, leasing, development, and construction management

This site plan shows the approximate location, square footage, and configuration of the shopping center and adjacent areas, and is only illustrative of the size and relationship of the stores and common areas generally, all of which are subject to change. The showing of any names of tenants, parking spaces, square footage, curb-cuts or traffic controls shall not be deemed to be a representation or warranty that any tenants will be at the shopping center, the square footage is accurate, or that any parking spaces, curb-cuts or traffic controls do or will continue to exist. Moreover, any demographics set forth in this flyer are for illustrative purposed only and shall not be deemed a representation by Landlord or their accuracy.