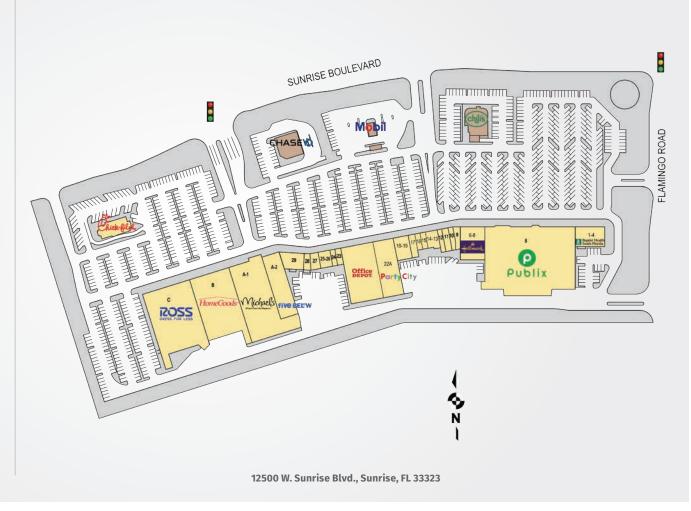

## **SAWGRASS SQUARE**

12500 W. Sunrise Blvd., Sunrise, FL 33323

## SAWGRASS SQUARE

| TENANTS                     | UNIT  | SF     |
|-----------------------------|-------|--------|
| Baptist Outpatient Services | 1-4   | 5,400  |
| Publix Super Markets        | 5     | 55,747 |
| Hallmark                    | 6-8   | 7,500  |
| Hair Cuttery                | 9     | 1,176  |
| Mr. Chang's                 | 10    | 979    |
| Golden Crust                | 11    | 1,347  |
| Dry Clean USA               | 12    | 994    |
| Dunkin Donuts               | 13-14 | 1,900  |
| Bonita's Boutique           | 15    | 950    |
| Verizon                     | 16    | 750    |
| Sally Beauty                | 17    | 1,400  |
| Orange Theory               | 18-19 | 3,150  |
| Office Depot                | 22a   | 16,050 |
| Party City                  | 22b   | 11,317 |
| 9 Lives Cat Hospital        | 23    | 988    |
| Vapor World                 | 24    | 750    |
| Nail Depot                  | 25-26 | 1,769  |
| Dr. Randall Califf, D.D.SPA | 27    | 1,397  |
| Beauty Café                 | 28    | 1,097  |
| First Watch                 | 29    | 3,300  |
| Michael's (Coming Soon)     | A-1   | 25,936 |
| Five Below (Coming Soon)    | A-2   | 12,386 |
| Homegoods                   | В     | 25,210 |
| Ross Dress For Less         | С     | 30,190 |
| Chick-Fil-a                 | OP-1  | 3,931  |
|                             |       |        |

Best-in-class service and value creation through diligent, return-driven property management, leasing, development, and construction management

This site plan shows the approximate location, square footage, and configuration of the shopping center and adjacent areas, and is only illustrative of the size and relationship of the stores and common areas generally, all of which are subject to change. The showing of any names of tenants, parking spaces, square footage, curb-cuts or traffic controls shall not be deemed to be a representation or warranty that any tenants will be at the shopping center, the square footage is accurate, or that any parking spaces, curb-cuts or traffic controls do or will continue to exist. Moreover, any demographics set forth in this flyer are for illustrative purposed only and shall not be deemed a representation by Landlord or their accuracy.