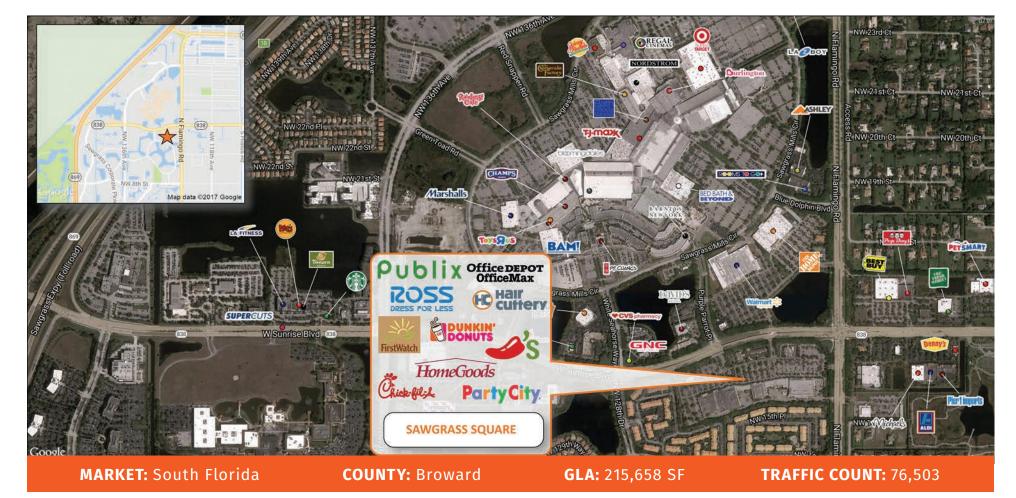

## **SAWGRASS SQUARE**

12500 W. Sunrise Blvd., Sunrise, FL 33323

**Sawgrass Square** is located on the SW corner of Sunrise Blvd and Flamingo Rd, directly across from the 2.7 million sq ft Sawgrass Mills Mall. Over 40 million shoppers visit the mall annually and approximately 60,000 households are located within a ten minute drive. Sawgrass Square contains over 200,000 sq ft of retail and features a mix of favored national anchors including Publix, Ross, Homegoods, Office Depot and Party City. Combined traffic counts of Sunrise Blvd and Flamingo Rd exceed 84,000 vehicles daily.