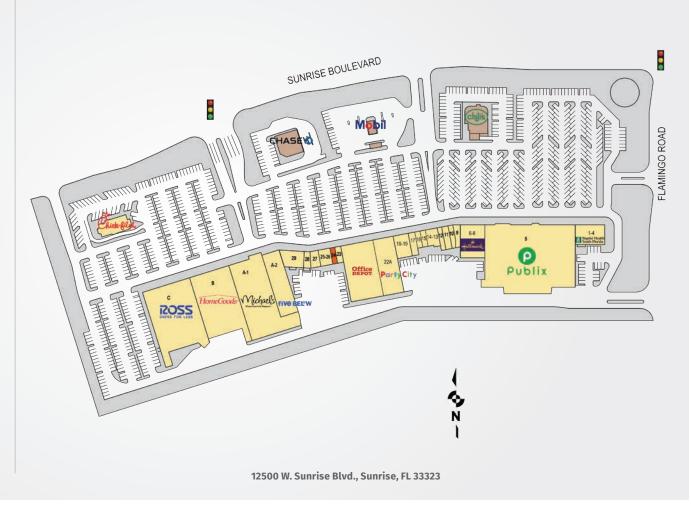

## SAWGRASS SQUARE

| TENANTS                     | UNIT  | SF     |
|-----------------------------|-------|--------|
| Baptist Outpatient Services | 1-4   | 5,400  |
| Publix Super Markets        | 5     | 55,747 |
| Hallmark                    | 6-8   | 7,500  |
| Hair Cuttery                | 9     | 1,176  |
| Mr. Chang's                 | 10    | 979    |
| Golden Crust                | 11    | 1,347  |
| Dry Clean USA               | 12    | 994    |
| Dunkin Donuts               | 13-14 | 1,900  |
| Bonita's Boutique           | 15    | 950    |
| Verizon                     | 16    | 750    |
| Sally Beauty                | 17    | 1,400  |
| Orange Theory               | 18-19 | 3,150  |
| Office Depot                | 22a   | 16,050 |
| Party City                  | 22b   | 11,317 |
| 9 Lives Cat Hospital        | 23    | 988    |
| Available                   | 24    | 750    |
| Nail Depot                  | 25-26 | 1,769  |
| Dr. Randall Califf, D.D.SPA | 27    | 1,397  |
| Beauty Café                 | 28    | 1,097  |
| First Watch                 | 29    | 3,300  |
| Michael's                   | A-1   | 25,936 |
| Five Below                  | A-2   | 12,386 |
| Homegoods                   | В     | 25,210 |
| Ross Dress For Less         | С     | 30,190 |
| Chick-Fil-a                 | OP-1  | 3,931  |
|                             |       |        |

Best-in-class service and value creation through diligent, return-driven property management, leasing, development, and construction management

This site plan shows the approximate location, square footage, and configuration of the shopping center and adjacent areas, and is only illustrative of the size and relationship of the stores and common areas generally, all of which are subject to change. The showing of any names of tenants, parking spaces, square footage, curb-cuts or traffic controls shall not be deemed to be a representation or warranty that any tenants will be at the shopping center, the square footage is accurate, or that any parking spaces, curb-cuts or traffic controls do or will continue to exist. Moreover, any demographics set forth in this flyer are for illustrative purposed only and shall not be deemed a representation by Landlord or their accuracy.