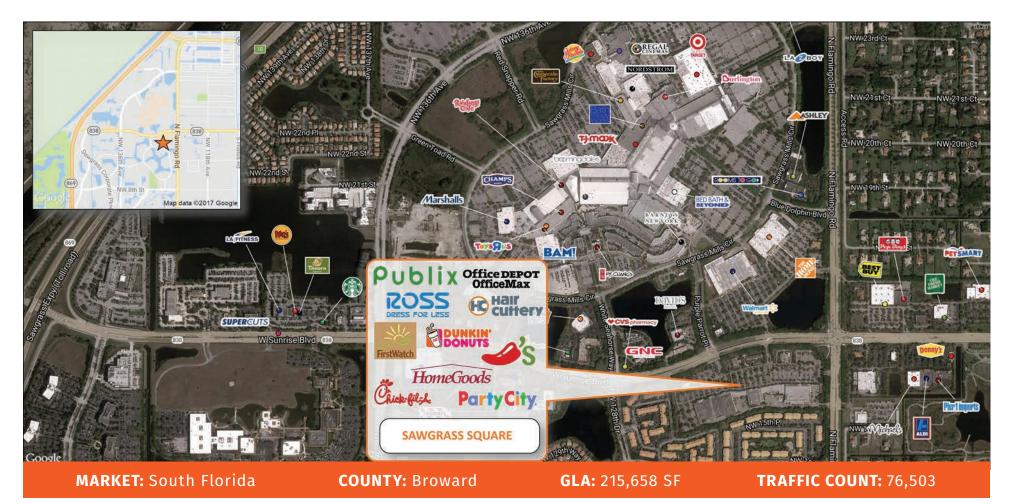

## **SAWGRASS SQUARE**

SUNRISE, FL

12500 W. Sunrise Blvd., Sunrise, FL 33323

|         | TOTAL POPULATION | MEDIAN<br>AGE | AVG. HH<br>INCOME |
|---------|------------------|---------------|-------------------|
| 1 MILE  | 8,695            | 37.4          | \$135,714         |
| 3 MILES | 100,716          | 40            | \$92,665          |
| 5 MILES | 246,645          | 40.3          | \$88,528          |

This vibrant power center is located on the SW corner of Sunrise Blvd. and Flamingo Rd. in the city of Sunrise. Directly across from the center is the world famous, 2.7 million sq ft Sawgrass Mills Mall. This mall is visited by over 40 million shoppers annually, generating traffic to the area from a broad customer base. The surrounding residential market is densely populated with approximately 60,000 households within a ten minute drive and thousands more in development. **Sawgrass Square** contains over 200,000 sq ft of retail and features a mix of favored national anchors including Publix, Ross, HomeGoods, Michael's and Five Below.