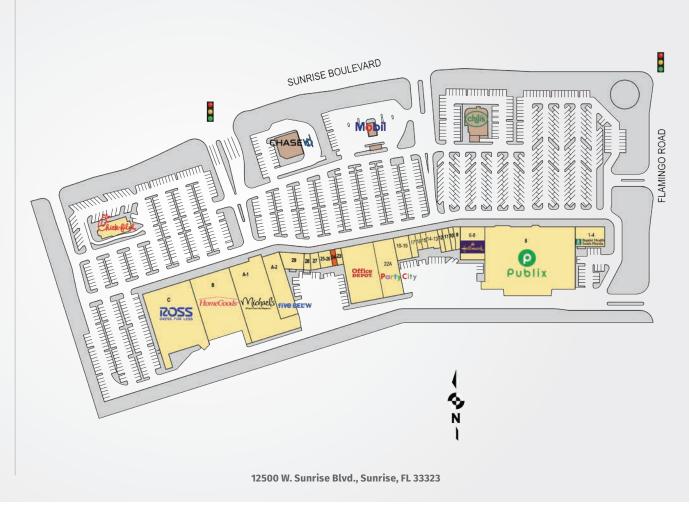

## **SAWGRASS SQUARE**

12500 W. Sunrise Blvd., Sunrise, FL 33323

## SAWGRASS SQUARE

| TENANTS                     | UNIT  | SF     |
|-----------------------------|-------|--------|
| Baptist Outpatient Services | 1-4   | 5,400  |
| Publix Super Markets        | 5     | 55,747 |
| Hallmark                    | 6-8   | 7,500  |
| Hair Cuttery                | 9     | 1,176  |
| Mr. Chang's                 | 10    | 979    |
| Golden Crust                | 11    | 1,347  |
| Dry Clean USA               | 12    | 994    |
| Dunkin Donuts               | 13-14 | 1,900  |
| Bonita's Boutique           | 15    | 950    |
| Verizon                     | 16    | 750    |
| Sally Beauty                | 17    | 1,400  |
| Orange Theory               | 18-19 | 3,150  |
| Office Depot                | 22a   | 16,050 |
| Party City                  | 22b   | 11,317 |
| 9 Lives Cat Hospital        | 23    | 988    |
| Available                   | 24    | 750    |
| Nail Depot                  | 25-26 | 1,769  |
| Dr. Randall Califf, D.D.SPA | 27    | 1,397  |
| Beauty Café                 | 28    | 1,097  |
| First Watch                 | 29    | 3,300  |
| Michael's                   | A-1   | 25,936 |
| Five Below                  | A-2   | 12,386 |
| Homegoods                   | В     | 25,210 |
| Ross Dress For Less         | С     | 30,190 |
| Chick-Fil-a                 | OP-1  | 3,931  |
|                             |       |        |

Best-in-class service and value creation through diligent, return-driven property management, leasing, development, and construction management

This site plan shows the approximate location, square footage, and configuration of the shopping center and adjacent areas, and is only illustrative of the size and relationship of the stores and common areas generally, all of which are subject to change. The showing of any names of tenants, parking spaces, square footage, curb-cuts or traffic controls shall not be deemed to be a representation or warranty that any tenants will be at the shopping center, the square footage is accurate, or that any parking spaces, curb-cuts or traffic controls do or will continue to exist. Moreover, any demographics set forth in this flyer are for illustrative purposed only and shall not be deemed a representation by Landlord or their accuracy.