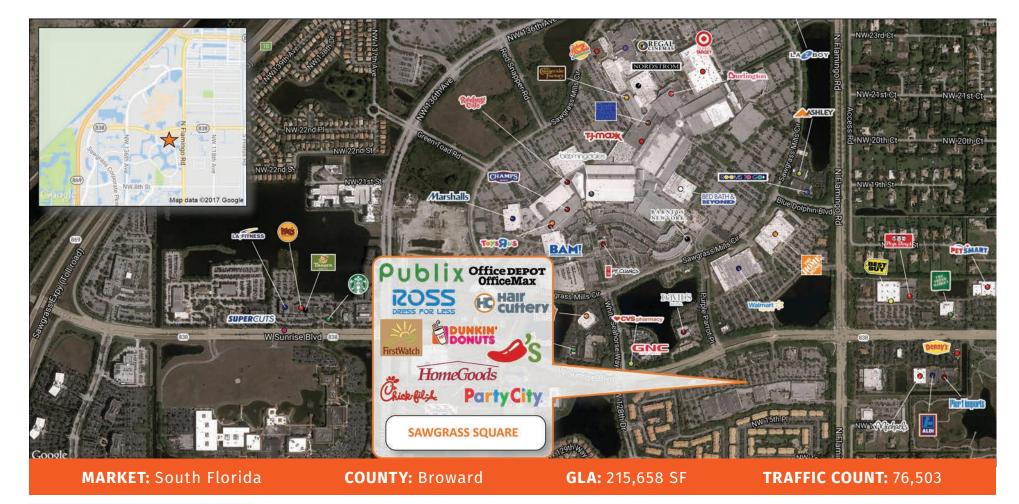

## **SAWGRASS SQUARE**

12500 W. Sunrise Blvd., Sunrise, FL 33323

**Sawgrass Square** is located on the SW corner of Sunrise Blvd and Flamingo Rd, directly across from the 2.7 million sq ft Sawgrass Mills Mall. Over 40 million shoppers visit the mall annually and approximately 60,000 households are located within a ten minute drive. Sawgrass Square contains over 200,000 sq ft of retail and features a mix of favored national anchors including Publix, Ross, Homegoods, Office Depot and Party City. Combined traffic counts of Sunrise Blvd and Flamingo Rd exceed 84,000 vehicles daily.