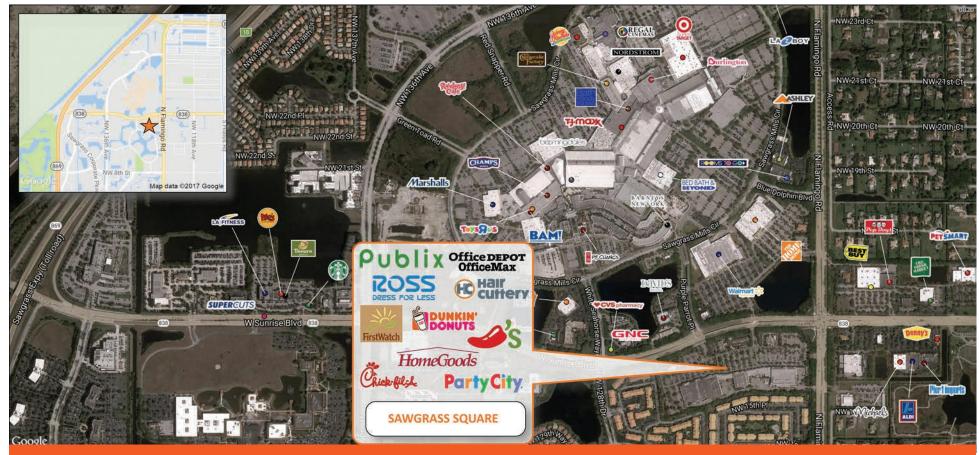

This vibrant power center is located on the SW corner of Sunrise Blvd. and Flamingo Rd. in the city of Sunrise. Directly across from the center is the world famous, 2.7 million sq ft Sawgrass Mills Mall. This mall is visited by over 40 million shoppers annually, generating traffic to the area from a broad customer base. The surrounding residential market is densely populated with approximately 60,000 households within a ten minute drive and thousands more in development. **Sawgrass Square** contains over 200,000 sq ft of retail and features a mix of favored national anchors including Publix, Ross, HomeGoods, Michael's and Five Best-in-class service and value creation through diligent, return-driven property management, leasing, development, and construction management