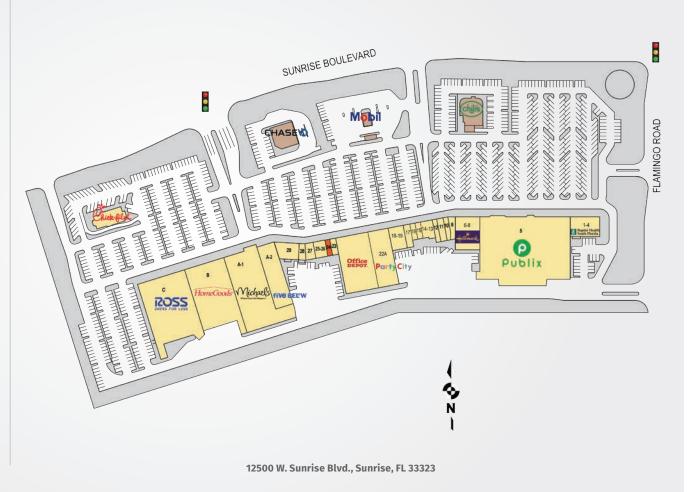

## SAWGRASS SQUARE

| TENANTS                     | UNIT  | SF     |
|-----------------------------|-------|--------|
| Baptist Outpatient Services | 1-4   | 5,400  |
| Publix Super Markets        | 5     | 55,747 |
| Hallmark                    | 6-8   | 7,500  |
| Hair Cuttery                | 9     | 1,176  |
| Mr. Chang's                 | 10    | 979    |
| Golden Crust                | 11    | 1,347  |
| Dry Clean USA               | 12    | 994    |
| Dunkin Donuts               | 13-14 | 1,900  |
| Bonita's Boutique           | 15    | 950    |
| Verizon                     | 16    | 750    |
| Sally Beauty                | 17    | 1,400  |
| Orange Theory               | 18-19 | 3,150  |
| Office Depot                | 22a   | 16,050 |
| Party City                  | 22b   | 11,317 |
| 9 Lives Cat Hospital        | 23    | 988    |
| Available                   | 24    | 750    |
| Nail Depot                  | 25-26 | 1,769  |
| Dr. Randall Califf, D.D.SPA | 27    | 1,397  |
| Beauty Café                 | 28    | 1,097  |
| First Watch                 | 29    | 3,300  |
| Michael's                   | A-1   | 25,936 |
| Five Below                  | A-2   | 12,386 |
| Homegoods                   | В     | 25,210 |
| Ross Dress For Less         | С     | 30,190 |
| Chick-Fil-a                 | OP-1  | 3,931  |

This site plan shows the approximate location, square footage, and configuration of the shopping center and adjacent areas, and is only illustrative of the size and relationship of the stores and common areas generally, all of which are subject to change. The showing of any names of tenants, parking spaces, square footage, curb-cuts or traffic controls shall not be deemed to be a representation or warranty that any tenants will be at the shopping center, the square footage is accurate, or that any parking spaces, curb-cuts or traffic controls do or will continue to exist. Moreover, any demographics set forth in this flyer are for illustrative purposed only and shall not be deemed a representation by Landlord or their accuracy.