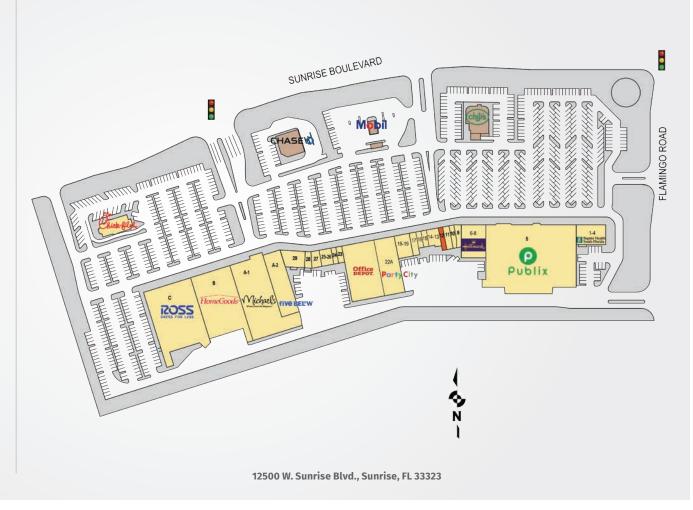

## SAWGRASS SQUARE

| TENANTS                     | UNIT  | SF     |
|-----------------------------|-------|--------|
| Baptist Outpatient Services | 1-4   | 5,400  |
| Publix Super Markets        | 5     | 55,747 |
| Hallmark                    | 6-8   | 7,500  |
| Hair Cuttery                | 9     | 1,176  |
| Mr. Chang's                 | 10    | 979    |
| Golden Crust                | 11    | 1,347  |
| Available                   | 12    | 994    |
| Dunkin Donuts               | 13-14 | 1,900  |
| Bonita's Boutique           | 15    | 950    |
| Verizon                     | 16    | 750    |
| Sally Beauty                | 17    | 1,400  |
| Orange Theory               | 18-19 | 3,150  |
| Office Depot                | 22a   | 16,050 |
| Party City                  | 22b   | 11,317 |
| 9 Lives Cat Hospital        | 23    | 988    |
| Smoothie King               | 24    | 750    |
| Nail Depot                  | 25-26 | 1,769  |
| Dr. Randall Califf, D.D.SPA | 27    | 1,397  |
| Beauty Café                 | 28    | 1,097  |
| First Watch                 | 29    | 3,300  |
| Michael's                   | A-1   | 25,936 |
| Five Below                  | A-2   | 12,386 |
| Homegoods                   | В     | 25,210 |
| Ross Dress For Less         | C     | 30,190 |
| Chick-Fil-a                 | OP-1  | 3,931  |

Best-in-class service and value creation through diligent, return-driven property management, leasing, development, and construction management

This site plan shows the approximate location, square footage, and configuration of the shopping center and adjacent areas, and is only illustrative of the size and relationship of the stores and common areas generally, all of which are subject to change. The showing of any names of tenants, parking spaces, square footage, curb-cuts or traffic controls shall not be deemed to be a representation or warranty that any tenants will be at the shopping center, the square footage is accurate, or that any parking spaces, curb-cuts or traffic controls do or will continue to exist. Moreover, any demographics set forth in this flyer are for illustrative purposed only and shall not be deemed a representation by Landlord or their accuracy.