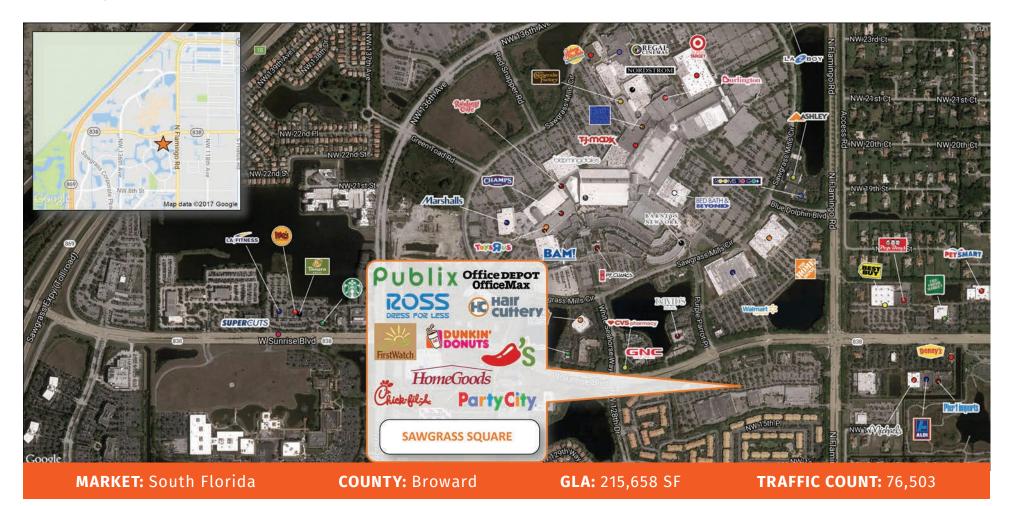

## **SAWGRASS SQUARE**

SUNRISE, FL

12500 W. Sunrise Blvd., Sunrise, FL 33323

|         | TOTAL POPULATION | MEDIAN<br>AGE | AVG. HH<br>INCOME |
|---------|------------------|---------------|-------------------|
| 1 MILE  | 8,695            | 37.4          | \$135,714         |
| 3 MILES | 100,716          | 40            | \$92,665          |
| 5 MILES | 246,645          | 40.3          | \$88,528          |

This vibrant power center is located on the SW corner of Sunrise Blvd. and Flamingo Rd. in the city of Sunrise. Directly across from the center is the world famous, 2.7 million sq ft Sawgrass Mills Mall. This mall is visited by over 40 million shoppers annually, generating traffic to the area from a broad customer base. The surrounding residential market is densely populated with approximately 60,000 households within a ten minute drive and thousands more in development. **Sawgrass Square** contains over 200,000 sq ft of retail and features a mix of favored national anchors including Publix, Ross, HomeGoods, Michael's and Five Below.